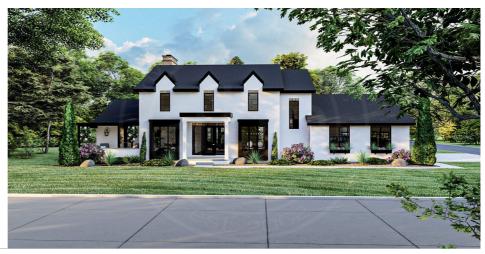

## **Plan Description**

The Chattanooga plan is a Southern-style masterpiece. The exterior of the home features a trio of dormers and a covered front porch. A touch of modern is mixed in with the contrasting siding color on the bumpouts that can be found on either side of the front porch. Once inside the home, you'll be greeted by a large entryway. To the left of the entry, there is a wonderful study that has access to the patio. On the other side of the entry, there is a wonderful formal dining room that has direct access to the kitchen. The kitchen, breakfast area, and great room flow seamlessly together in a well thought out open layout. The kitchen includes a large island and a walk-in pantry. The great room lies under a soaring 2 story ceiling and is warmed by a fireplace that is flanked by built-in bookshelves. The great room allows great natural light and airflow through 3 sets of french doors to the rear covered patio. On the left side of the main floor, there is a magnificent master suite. The bedroom lies under a trayed ceiling and the bathroom includes a wetroom, an enclosed toilet, his/her vanities, a makeup counter, and a large walk-in closet. The master bedroom also has access to the front patio. On the second floor, you'll find 3 additional bedrooms. Bedroom 2 has access to its own bathroom while bedrooms 2 and 3 share a jack and jill bathroom. Each