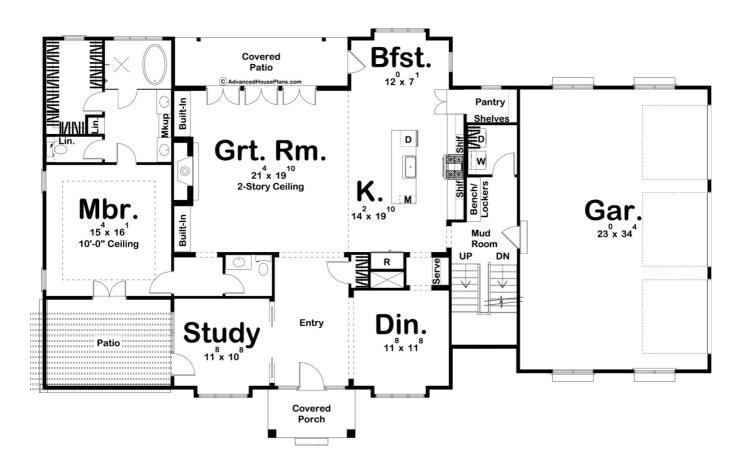

## **Plan Description**

The Chattanooga plan is a Southern-style masterpiece. The exterior of the home features a trio of dormers and a covered front porch. A touch of modern is mixed in with the contrasting siding color on the bumpouts that can be found on either side of the front porch. Once inside the home, you'll be greeted by a large entryway. To the left of the entry, there is a wonderful study that has access to the patio. On the other side of the entry, there is a wonderful formal dining room that has direct access to the kitchen. The kitchen, breakfast area, and great room flow seamlessly together in a well thought out open layout. The kitchen includes a large island and a walk-in pantry. The great room lies under a soaring 2 story ceiling and is warmed by a fireplace that is flanked by built-in bookshelves. The great room allows great natural light and airflow through 3 sets of french doors to the rear covered patio. On the left side of the main floor, there is a magnificent master suite. The bedroom lies under a trayed ceiling and the bathroom includes a wetroom, an enclosed toilet, his/her vanities, a makeup counter, and a large walk-in closet. The master bedroom also has access to the front patio. On the second floor, you'll find 3 additional bedrooms. Bedroom 2 has access to its own bathroom while bedrooms 2 and 3 share a jack and jill bathroom. Each

bedroom enjoys its own walk-in closet. A large loft area with a built-in entertainment center makes for a great playroom for the kids. Back on the main floor, the homes 3 car side load garage accesses the home through a convenient mudroom that includes a bench and lockers as well as laundry room access. An optional finished basement adds 1312 sq ft to the home and includes a large family room, a bar with a wine room, a table area, and an additional bedroom that has a safe room in the back of the closet.