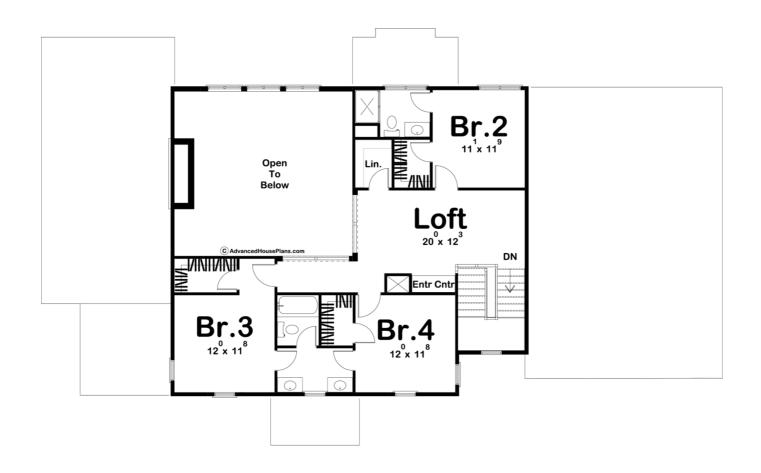

bedroom enjoys its own walk-in closet. A large loft area with a built-in entertainment center makes for a great playroom for the kids. Back on the main floor, the homes 3 car side load garage accesses the home through a convenient mudroom that includes a bench and lockers as well as laundry room access. An optional finished basement adds 1312 sq ft to the home and includes a large family room, a bar with a wine room, a table area, and an additional bedroom that has a safe room in the back of the closet.