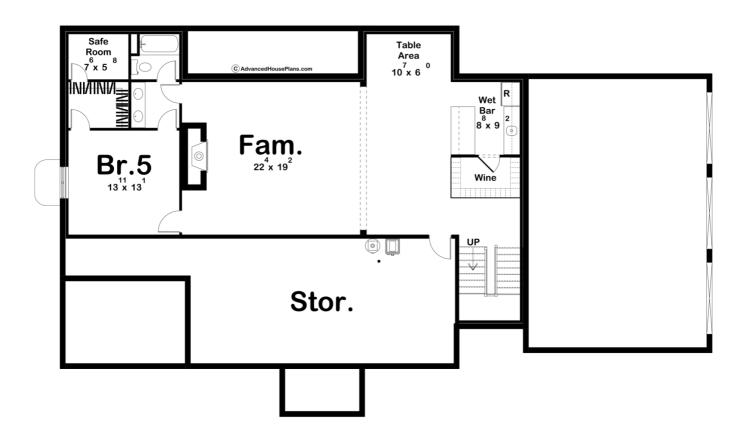

bedroom enjoys its own walk-in closet. A large loft area with a built-in entertainment center makes for a great playroom for the kids. Back on the main floor, the homes 3 car side load garage accesses the home through a convenient mudroom that includes a bench and lockers as well as laundry room access. An optional finished basement adds 1312 sq ft to the home and includes a large family room, a bar with a wine room, a table area, and an additional bedroom that has a safe room in the back of the closet.