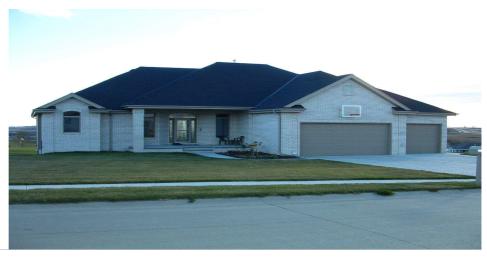

## **Plan Description**

This is a single story traditional home with a kitchen that opens up to the dining area and great room. There is a large deck on the rear of the house and a 907 sq. ft. 3 car garage.