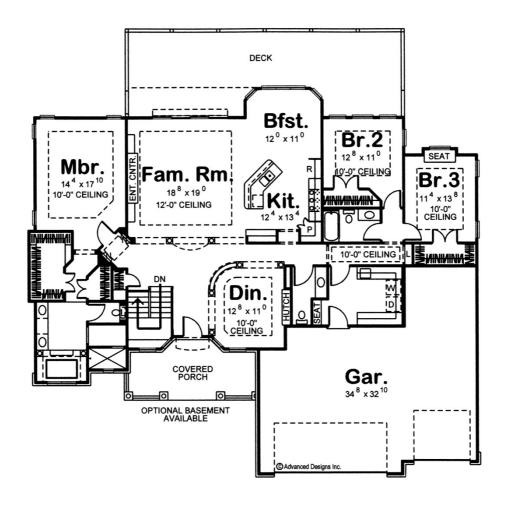

## 29155 - Chartwell Data Sheet

| 2483  | 3    | 3     | 3    | 72' 0" | 62' 0" |  |
|-------|------|-------|------|--------|--------|--|
| SQ FT | BEDS | BATHS | BAYS | WIDE   | DEEP   |  |

## **Construction Specs**

Layout

| Bathrooms                                                           | 3            |
|---------------------------------------------------------------------|--------------|
| Garage Bays                                                         | 3            |
| Square Footage                                                      |              |
| Main Level                                                          | 2483 Sq. Ft. |
| Garage                                                              | 907 Sq. Ft.  |
| Total Finished Area                                                 | 2483 Sq. Ft. |
| Exterior Dimensions                                                 |              |
| Width                                                               | 72' 0"       |
| Depth                                                               | 62' 0"       |
| Ridge Height  Calculated from main floor line                       | 26' 0"       |
| Default Construction Stats Stats are unique to the individual plan. |              |
| Foundation Type                                                     | Basement     |
| Exterior Wall Construction                                          | 2x4          |
| Roof Pitches                                                        | 8/12         |
| Foundation Wall Height                                              | 9'           |
| Main Wall Height                                                    | 9'           |

## **Plan Description**

This is a single story traditional home with a kitchen that opens up to the dining area and great room. There is a large deck on the rear of the house and a 907 sq. ft. 3 car garage.