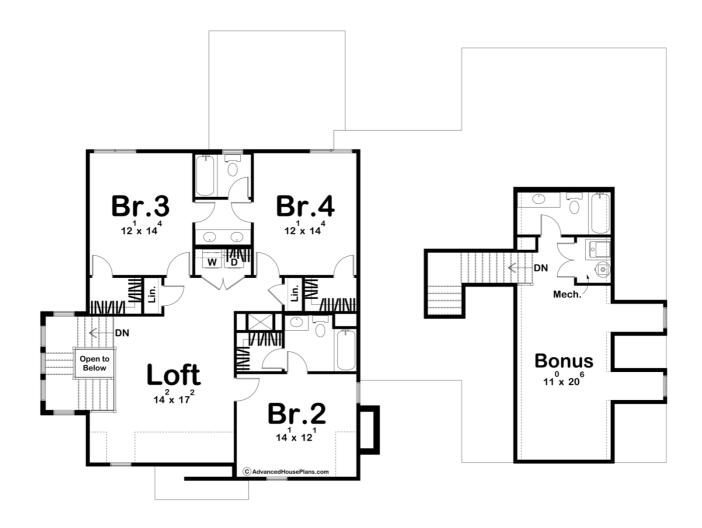

## **Construction Specs**

| Layout                                        |              |
|-----------------------------------------------|--------------|
| Bedrooms                                      | 4            |
| Bathrooms                                     | 5            |
| Garage Bays                                   | 2            |
| Square Footage                                |              |
| Main Level                                    | 2206 Sq. Ft. |
| Second Level                                  | 1179 Sq. Ft. |
| Covered Area                                  | 247 Sq. Ft.  |
| Garage                                        | 546 Sq. Ft.  |
| Total Finished Area                           | 3385 Sq. Ft. |
| Exterior Dimensions                           |              |
| Width                                         | 73' 4"       |
| Depth                                         | 60' 0"       |
| Ridge Height  Calculated from main floor line | 32' 8"       |

## **Plan Description**

Welcome to this charming 1.5-story, 4-bedroom modern cottage-style home, where timeless design meets contemporary living. Nestled within a picturesque setting, this residence boasts a welcoming facade with a mix of classic cottage elements and sleek modern lines. As you approach the front door, you are greeted by a large entryway that sets the tone for the entire home. The entryway features a combination of warm, natural materials and clean lines, creating an inviting and stylish first impression. The living area is bathed in natural light, thanks to strategically placed windows that frame scenic views and connect the interior with the surrounding landscape. A fireplace adds a touch of coziness and warmth, making this space perfect for relaxation and entertaining. The master suite is a retreat on its own, occupying a private corner of the home. This sanctuary boasts a generous bedroom space and a luxurious ensuite bathroom, creating a serene haven for relaxation. As you explore the upper level further, a delightful surprise awaits - a large bonus room that can be customized to suit your lifestyle. Whether it becomes a home theater, a fitness studio, or a guest suite, the possibilities are endless. Outside, the cottage charm extends to the exterior, with a combination of traditional and modern elements creating a harmonious blend. A covered porch provides a perfect spot for outdoor lounging or al fresco dining, while the landscaping enhances the overall curb appeal. This 1.5-story modern cottage is a celebration of style, comfort, and functionality, offering a haven where every detail has been carefully considered to enhance your living experience. Welcome home to a timeless retreat that effortlessly balances modern living with classic charm.