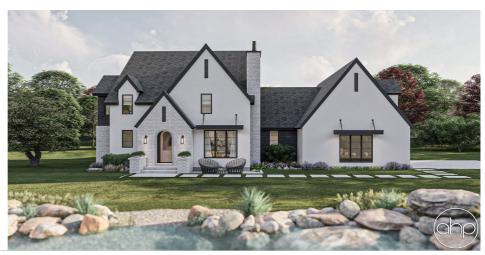

## **Plan Description**

Welcome to this charming 1.5-story, 4-bedroom modern cottage-style home, where timeless design meets contemporary living. Nestled within a picturesque setting, this residence boasts a welcoming facade with a mix of classic cottage elements and sleek modern lines. As you approach the front door, you are greeted by a large entryway that sets the tone for the entire home. The entryway features a combination of warm, natural materials and clean lines, creating an inviting and stylish first impression. The living area is bathed in natural light, thanks to strategically placed windows that frame scenic views and connect the interior with the surrounding landscape. A fireplace adds a touch of coziness and warmth, making this space perfect for relaxation and entertaining. The master suite is a retreat on its own, occupying a private corner of the home. This sanctuary boasts a generous bedroom space and a luxurious ensuite bathroom, creating a serene haven for relaxation. As you explore the upper level further, a delightful surprise awaits - a large bonus room that can be customized to suit your lifestyle. Whether it becomes a home theater, a fitness studio, or a guest suite, the possibilities are endless. Outside, the cottage charm extends to the exterior, with a combination of traditional and modern elements creating a harmonious blend. A covered porch provides a perfect spot for outdoor lounging or al fresco dining, while the landscaping enhances the overall curb appeal. This 1.5-story modern cottage is a celebration of style, comfort, and functionality, offering a haven where every detail has been carefully considered to enhance your living experience. Welcome home to a timeless retreat that effortlessly balances modern living with classic charm.