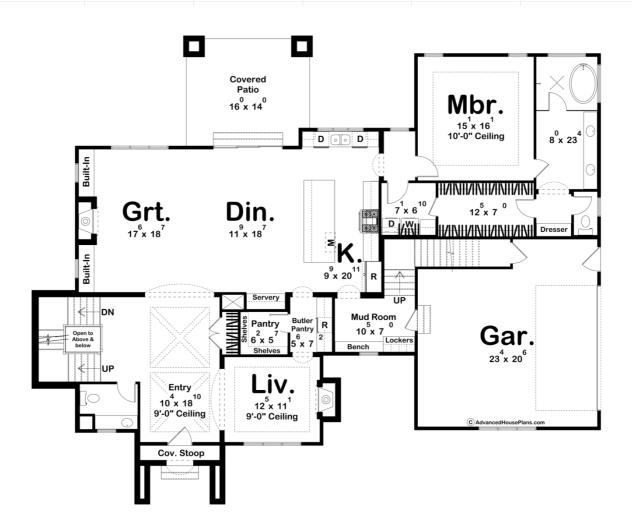

## **Construction Specs**

| Layout                                        |              |
|-----------------------------------------------|--------------|
| Bedrooms                                      | 4            |
| Bathrooms                                     | 5            |
| Garage Bays                                   | 2            |
| Square Footage                                |              |
| Main Level                                    | 2206 Sq. Ft. |
| Second Level                                  | 1179 Sq. Ft. |
| Covered Area                                  | 247 Sq. Ft.  |
| Garage                                        | 546 Sq. Ft.  |
| Total Finished Area                           | 3385 Sq. Ft. |
| Exterior Dimensions                           |              |
| Width                                         | 73' 4"       |
| Depth                                         | 60' 0"       |
| Ridge Height  Calculated from main floor line | 32' 8"       |

## **Plan Description**

Welcome to this charming 1.5-story, 4-bedroom modern cottage-style home, where timeless design meets contemporary living. Nestled within a picturesque setting, this residence boasts a welcoming facade with a mix of classic cottage elements and sleek modern lines. As you approach the front door, you are greeted by a large entryway that sets the tone for the entire home. The entryway features a combination of warm, natural materials and clean lines, creating an inviting and stylish first impression. The living area is bathed in natural light, thanks to strategically placed windows that frame scenic views and connect the interior with the surrounding landscape. A fireplace adds a touch of coziness and warmth, making this space perfect for relaxation and entertaining. The master suite is a retreat on its own, occupying a private corner of the home. This sanctuary boasts a generous bedroom space and a luxurious ensuite bathroom, creating a serene haven for relaxation. As you explore the upper level further, a delightful surprise awaits - a large bonus room that can be customized to suit your lifestyle. Whether it becomes a home theater, a fitness studio, or a guest suite, the possibilities are endless. Outside, the cottage charm extends to the exterior, with a combination of traditional and modern elements creating a harmonious blend. A covered porch provides a perfect spot for outdoor lounging or al fresco dining, while the landscaping enhances the overall curb appeal. This 1.5-story modern cottage is a celebration of style, comfort, and functionality, offering a haven where every detail has been carefully considered to enhance your living experience. Welcome home to a timeless retreat that effortlessly balances modern living with classic charm.