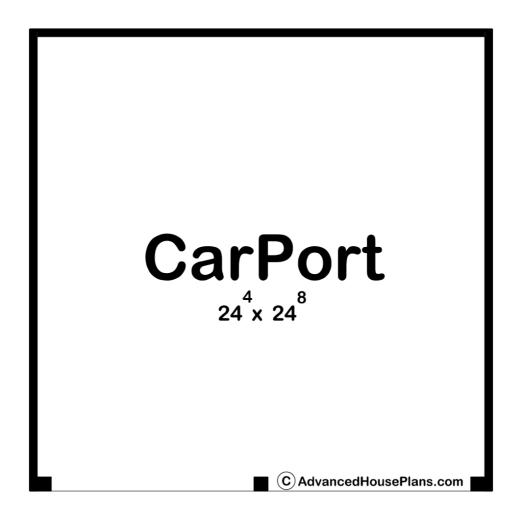

## 30384 - Charlotte Data Sheet

| 0     | 0    | 0     | 2    | 25' 0" | 25' 0" |  |
|-------|------|-------|------|--------|--------|--|
| SQ FT | BEDS | BATHS | BAYS | WIDE   | DEEP   |  |

## **Construction Specs**

Layout

Garage Bays 2

| Square Footage                                                      |              |
|---------------------------------------------------------------------|--------------|
| Covered Area                                                        | 625 Sq. Ft.  |
| Exterior Dimensions                                                 |              |
| Width                                                               | 25' 0"       |
| Depth                                                               | 25' 0"       |
| Ridge Height  Calculated from main floor line                       | 16' 6"       |
| Default Construction Stats Stats are unique to the individual plan. |              |
| Foundation Type                                                     | Slab         |
| Exterior Wall Construction                                          | 2x4          |
| Roof Pitches                                                        | 6/12 Primary |
| Main Wall Height                                                    | 9'           |