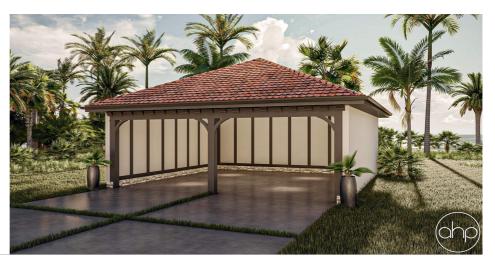

## Plan Description

Introducing our exquisite Mediterranean-inspired carport plan, a harmonious blend of classic elegance and modern functionality. This architectural masterpiece stands as a square structure, exuding timeless charm and providing shelter for your cherished vehicles with a touch of Mediterranean flair. The hallmark of this design is the hip roofs that crown the carport, lending a graceful and inviting ambiance to your property. These roofs gently slope from all sides, converging at the center to create a visually captivating architectural focal point. Crafted with meticulous attention to detail, these roofs ensure efficient rainwater drainage and protection from the elements, while embodying the essence of Mediterranean architectural aesthetics. This carport boasts three solid walls, meticulously constructed to ensure stability and structural integrity. These walls offer both privacy and security, safeguarding your vehicles from the elements and providing a canvas for further embellishment. On the open side, a single sturdy post stands as a central support, showcasing a perfect blend of form and function. Adorned with intricate decorative wood brackets, this post becomes a work of art that not only provides support but also elevates the carport's overall design. Designed to accommodate two vehicles, this carport offers dual stalls for your convenience. Each stall is spacious enough to house cars of various sizes, ensuring protection against sun, rain, and other environmental factors that can degrade your vehicles' appearance and value. Whether nestled within a Mediterranean-inspired landscape or serving as a standalone statement piece, this carport will undoubtedly enhance the beauty and value of your property while providing the perfect shelter for your vehicles. Embrace the allure of the Mediterranean and elevate your space with this remarkable carport design.