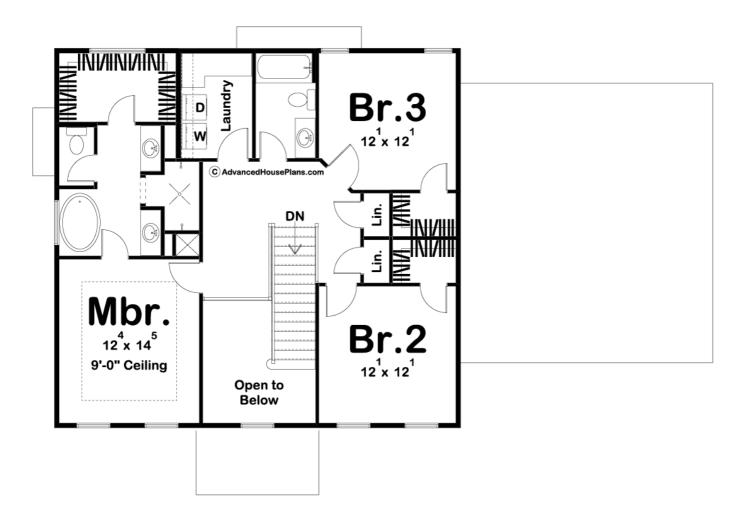

## **Plan Description**

The Charleston house will blow you away with its southern charm. The exterior is where the charm starts with its trio of gables and a large front covered porch. As you enter the home you will be greeted by a stunning 2 story entry. To the right of the entry, you will find a formal dining room. On the other side of the entry, you will find a wonderful study. Farther into the home, the family room is warmed by a fireplace. The large kitchen includes a walk-in pantry and a large island. A breakfast nook accesses the rear of the home. Upstairs you will find the bedrooms. The massive master suite includes his/her vanities, a soaking tub, a walk-in shower with dual shower heads, an enclosed toilet, and a walk-in closet. Bedrooms 2 and 3 share a centrally located hall bathroom. Back on the main floor, the home's 2 car side load garage accesses the home through a convenient mudroom with a bench and lockers.