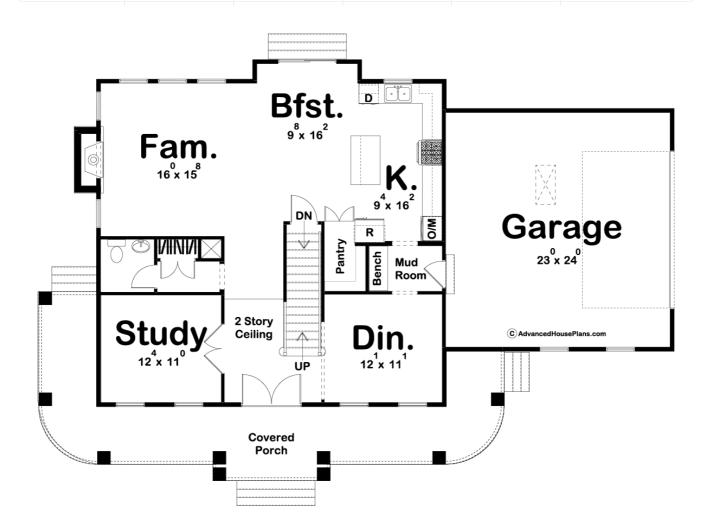

## **Plan Description**

The Charleston house will blow you away with its southern charm. The exterior is where the charm starts with its trio of gables and a large front covered porch. As you enter the home you will be greeted by a stunning 2 story entry. To the right of the entry, you will find a formal dining room. On the other side of the entry, you will find a wonderful study. Farther into the home, the family room is warmed by a fireplace. The large kitchen includes a walk-in pantry and a large island. A breakfast nook accesses the rear of the home. Upstairs you will find the bedrooms. The massive master suite includes his/her vanities, a soaking tub, a walk-in shower with dual shower heads, an enclosed toilet, and a walk-in closet. Bedrooms 2 and 3 share a centrally located hall bathroom. Back on the main floor, the home's 2 car side load garage accesses the home through a convenient mudroom with a bench and lockers.