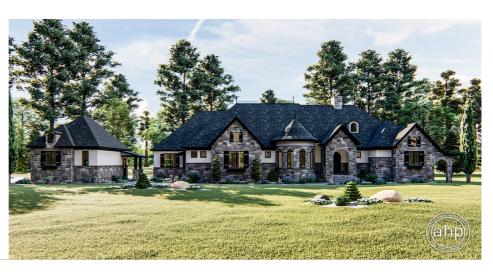

## **Plan Description**

Classic French Country details dress the exterior of this 3,211 sq. ft., 1-story, 2- bedroom house plan. Once inside, guests are greeted by immediate views into the great room, with a fireplace beneath a high box-beamed ceiling. Adjacent to the great room, a formal dining room is brightened by an array of windows. Across from the dining room, the hearth room enjoys a 2nd fireplace under a box-beamed cathedral ceiling. Perfect for casual gatherings, the hearth room lies open to the kitchen and dining area. The kitchen enjoys ample counter space with 2 islands, including an island workspace and breakfast bar. Just off the kitchen, a utility area includes a laundry room and mom's room. The master suite includes a bathroom with his and her vanities and a walk-in shower as well as a massive walk in closet. On the other side of the residence, a second suite includes its own bathroom. An impressive office lies just down the hall from the second suite with a high sloped ceiling. This home features plenty of garage space with an attached 3 car and a detached oversized 1 car garage.