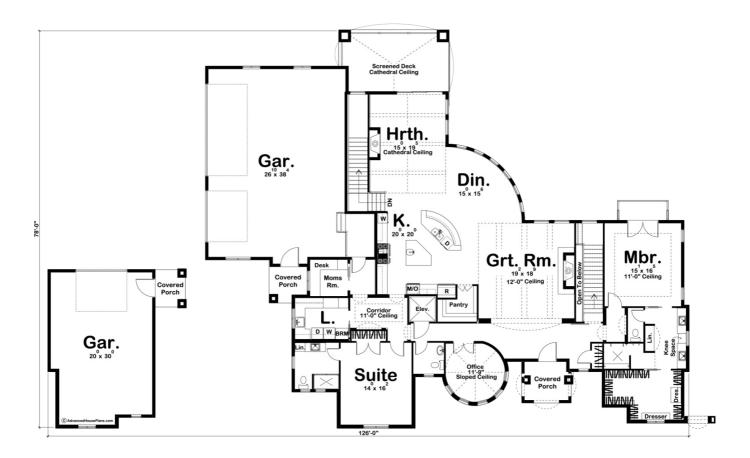

## **Plan Description**

Classic French Country details dress the exterior of this 3,211 sq. ft., 1-story, 2- bedroom house plan. Once inside, guests are greeted by immediate views into the great room, with a fireplace beneath a high box-beamed ceiling. Adjacent to the great room, a formal dining room is brightened by an array of windows. Across from the dining room, the hearth room enjoys a 2nd fireplace under a box-beamed cathedral ceiling. Perfect for casual gatherings, the hearth room lies open to the kitchen and dining area. The kitchen enjoys ample counter space with 2 islands, including an island workspace and breakfast bar. Just off the kitchen, a utility area includes a laundry room and mom's room. The master suite includes a bathroom with his and her vanities and a walk-in shower as well as a massive walk in closet. On the other side of the residence, a second suite includes its own bathroom. An impressive office lies just down the hall from the second suite with a high sloped ceiling. This home features plenty of garage space with an attached 3 car and a detached oversized 1 car garage.