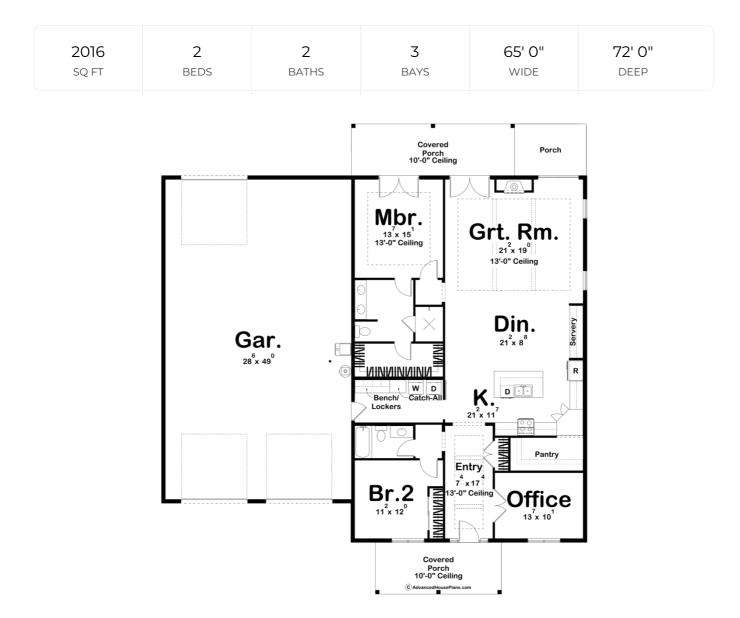

## **Construction Specs**

Layout

Bedrooms

| Bathrooms                                                              | 2                            |
|------------------------------------------------------------------------|------------------------------|
| Garage Bays                                                            | 3                            |
| Square Footage                                                         |                              |
| Main Level                                                             | 2016 Sq. Ft.                 |
| Covered Area                                                           | 443 Sq. Ft.                  |
| Garage                                                                 | 1450 Sq. Ft.                 |
| Total Finished Area                                                    | 2016 Sq. Ft.                 |
| Exterior Dimensions                                                    |                              |
| Width                                                                  | 65' 0"                       |
| Depth                                                                  | 72' 0"                       |
| Ridge Height<br>Calculated from main floor line                        | 21' 10"                      |
| Default Construction Stats<br>Stats are unique to the individual plan. |                              |
| Foundation Type                                                        | Slab                         |
| Exterior Wall Construction                                             | 2x6                          |
| Roof Pitches                                                           | Primary 3/12, Secondary 4/12 |
| Main Wall Height                                                       | 12'                          |

## **Plan Description**

The Chamberlain plan is a modern style barndominium house plan with a beautiful dark exterior and wood accents. It boasts 2016 square feet, 2 bedrooms and 2 bathrooms. A covered 10' ceiling porch brings you into a lengthy 13' tall entryway and an office right off to the side. Heading straight in brings you into a large open concept area, complete with a spacious walk-in pantry, a severy, and kitchen island. The great room provides a tall 13' ceiling with connection to a covered 10' ceiling porch out to the rear of the home. The bedrooms can be found off the main living areas, the master complete with a 13' ceiling, access to the covered porch, a spacious bathroom with double vanities, separate shower and large walk-in closet. Bedroom two shares a hallway bathroom with guests and is right off the mudroom and laundry area that leads out to a large three-car garage and workshop area.