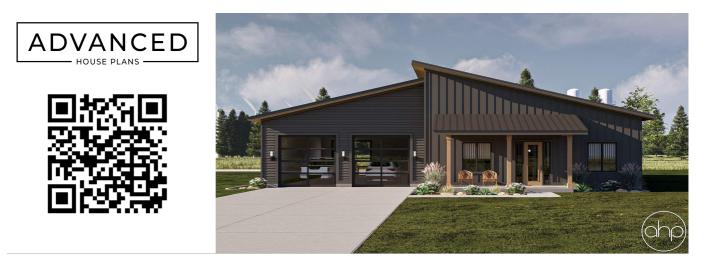

## **Plan Description**

The Chamberlain plan is a modern style barndominium house plan with a beautiful dark exterior and wood accents. It boasts 2016 square feet, 2 bedrooms and 2 bathrooms. A covered 10' ceiling porch brings you into a lengthy 13' tall entryway and an office right off to the side. Heading straight in brings you into a large open concept area, complete with a spacious walk-in pantry, a severy, and kitchen island. The great room provides a tall 13' ceiling with connection to a covered 10' ceiling porch out to the rear of the home. The bedrooms can be found off the main living areas, the master complete with a 13' ceiling, access to the covered porch, a spacious bathroom with double vanities, separate shower and large walk-in closet. Bedroom two shares a hallway bathroom with guests and is right off the mudroom and laundry area that leads out to a large three-car garage and workshop area.