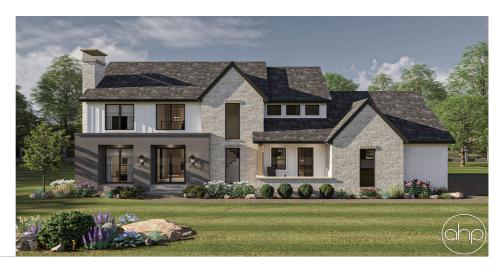

## **Plan Description**

This 1.5-story modern farmhouse exudes charm and functionality, with a harmonious blend of board-and-batten siding, thinset stone, and stucco accents on the exterior. The home features a 3-car side-load garage, offering ample space and a clean facade. A small, welcoming covered stoop leads to the entryway, while the rear of the home boasts a spacious covered porch, perfect for outdoor relaxation. Inside, the two-story foyer makes a dramatic first impression, with a cozy living room set just off to the side. At the heart of the home lies a large, open great room, seamlessly connected to the kitchen and dining area. The kitchen is a chef's dream, highlighted by a stunning arched hood above the stovetop as a central focal point. A generously sized walk-in pantry ensures ample storage for culinary essentials. The main floor is home to the master suite, which offers both luxury and practicality. The master bedroom connects to a private spa-like bathroom with dual sinks and a spacious walk-in closet that conveniently includes a stackable washer and dryer. Upstairs, the second level features three additional bedrooms and two well-appointed bathrooms. At its center is a large family room with a cozy fireplace, providing a versatile gathering space for relaxation and entertainment. With its functional layout, modern finishes, and farmhouse charm, this home combines comfort and style in a timeless design.