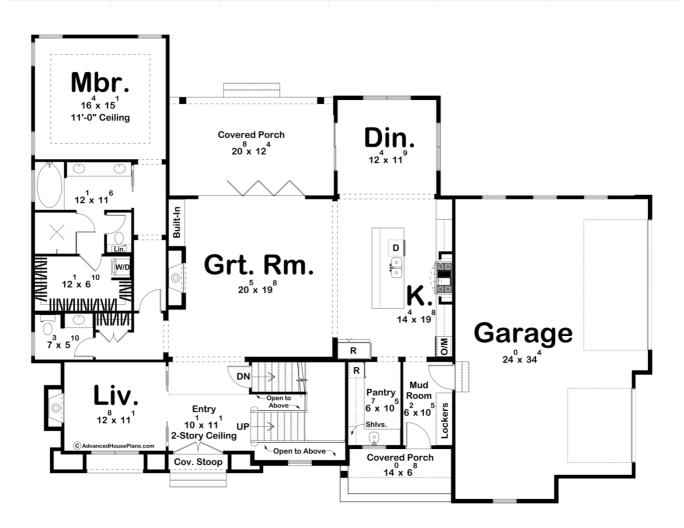

## **Plan Description**

This 1.5-story modern farmhouse exudes charm and functionality, with a harmonious blend of board-and-batten siding, thinset stone, and stucco accents on the exterior. The home features a 3-car side-load garage, offering ample space and a clean facade. A small, welcoming covered stoop leads to the entryway, while the rear of the home boasts a spacious covered porch, perfect for outdoor relaxation. Inside, the two-story foyer makes a dramatic first impression, with a cozy living room set just off to the side. At the heart of the home lies a large, open great room, seamlessly connected to the kitchen and dining area. The kitchen is a chef's dream, highlighted by a stunning arched hood above the stovetop as a central focal point. A generously sized walk-in pantry ensures ample storage for culinary essentials. The main floor is home to the master suite, which offers both luxury and practicality. The master bedroom connects to a private spa-like bathroom with dual sinks and a spacious walk-in closet that conveniently includes a stackable washer and dryer. Upstairs, the second level features three additional bedrooms and two well-appointed bathrooms. At its center is a large family room with a cozy fireplace, providing a versatile gathering space for relaxation and entertainment. With its functional layout, modern finishes, and farmhouse charm, this home combines comfort and style in a timeless design.