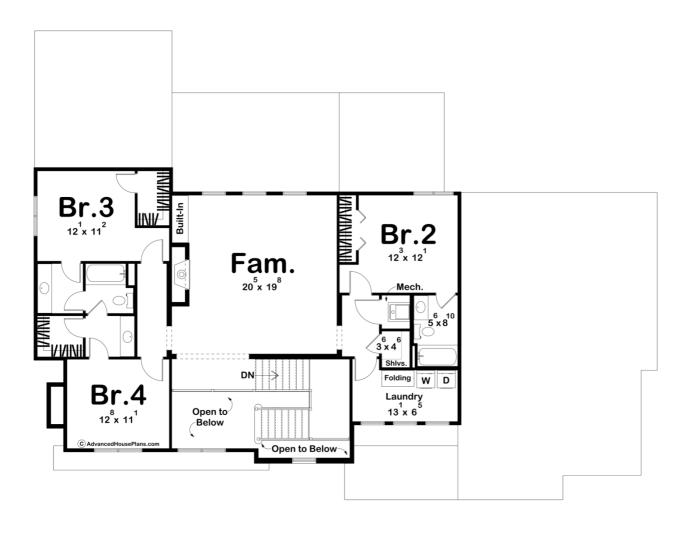

## **Plan Description**

This 1.5-story modern farmhouse exudes charm and functionality, with a harmonious blend of board-and-batten siding, thinset stone, and stucco accents on the exterior. The home features a 3-car side-load garage, offering ample space and a clean facade. A small, welcoming covered stoop leads to the entryway, while the rear of the home boasts a spacious covered porch, perfect for outdoor relaxation. Inside, the two-story foyer makes a dramatic first impression, with a cozy living room set just off to the side. At the heart of the home lies a large, open great room, seamlessly connected to the kitchen and dining area. The kitchen is a chef's dream, highlighted by a stunning arched hood above the stovetop as a central focal point. A generously sized walk-in pantry ensures ample storage for culinary essentials. The main floor is home to the master suite, which offers both luxury and practicality. The master bedroom connects to a private spa-like bathroom with dual sinks and a spacious walk-in closet that conveniently includes a stackable washer and dryer. Upstairs, the second level features three additional bedrooms and two well-appointed bathrooms. At its center is a large family room with a cozy fireplace, providing a versatile gathering space for relaxation and entertainment. With its functional layout, modern finishes, and farmhouse charm, this home combines comfort and style in a timeless design.