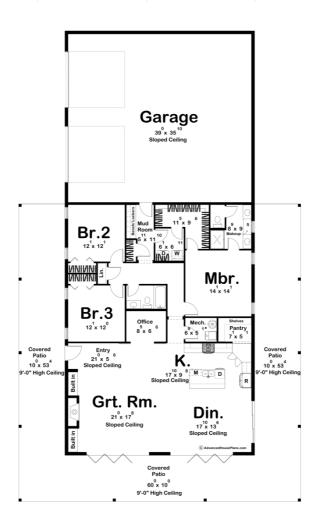

## 30430 - Center Hill Data Sheet

| 2113  | 3    | 2     | 2    | 60' 0" | 100' 0" |  |
|-------|------|-------|------|--------|---------|--|
| SQ FT | BEDS | BATHS | BAYS | WIDE   | DEEP    |  |

## **Construction Specs**

Layout

Bedrooms 3

| Garage Bays                                                         | 2                            |  |  |  |
|---------------------------------------------------------------------|------------------------------|--|--|--|
| Square Footage                                                      |                              |  |  |  |
| Main Level                                                          | 2113 Sq. Ft.                 |  |  |  |
| Covered Area                                                        | 1667 Sq. Ft.                 |  |  |  |
| Garage                                                              | 1453 Sq. Ft.                 |  |  |  |
| Total Finished Area                                                 | 2113 Sq. Ft.                 |  |  |  |
| Exterior Dimensions                                                 |                              |  |  |  |
| Width                                                               | 60' 0"                       |  |  |  |
| Depth                                                               | 100' O"                      |  |  |  |
| Ridge Height  Calculated from main floor line                       | 19' 9"                       |  |  |  |
| Default Construction Stats Stats are unique to the individual plan. |                              |  |  |  |
| Foundation Type                                                     | Slab                         |  |  |  |
| Exterior Wall Construction                                          | 2x6                          |  |  |  |
| Roof Pitches                                                        | Primary 2/12, Secondary Flat |  |  |  |
| Main Wall Height                                                    | 12'                          |  |  |  |

## **Plan Description**

Bathrooms

Step through the entrance of this modern barndominium into an open floor plan that effortlessly combines the living, dining, and kitchen areas. This creates a spacious and inviting atmosphere, perfect for family gatherings or entertaining friends. The kitchen is a culinary haven with a walk-in pantry, providing ample storage for all your essentials. Venture further into the home, and you'll discover three generously sized bedrooms, each offering a comfortable and private space for residents or guests. The master bedroom is a sanctuary with the added luxury of a walk-in closet, providing both functionality and style. Adjacent to the living space, an office offers a dedicated work area, ideal for those who work remotely or require a quiet place for productivity. This thoughtful addition caters to the demands of a modern lifestyle. Step outside onto the covered patio, an extension of your living space, perfect for enjoying the fresh air or hosting gatherings. It seamlessly connects the indoors with the outdoors, offering a versatile space for relaxation and entertainment.