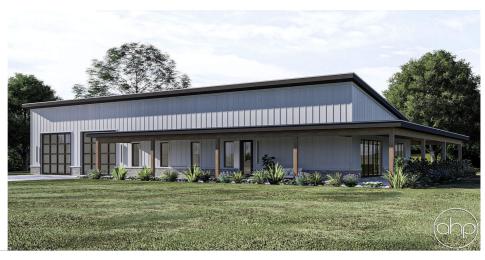

## **Plan Description**

Bathrooms

Step through the entrance of this modern barndominium into an open floor plan that effortlessly combines the living, dining, and kitchen areas. This creates a spacious and inviting atmosphere, perfect for family gatherings or entertaining friends. The kitchen is a culinary haven with a walk-in pantry, providing ample storage for all your essentials. Venture further into the home, and you'll discover three generously sized bedrooms, each offering a comfortable and private space for residents or guests. The master bedroom is a sanctuary with the added luxury of a walk-in closet, providing both functionality and style. Adjacent to the living space, an office offers a dedicated work area, ideal for those who work remotely or require a quiet place for productivity. This thoughtful addition caters to the demands of a modern lifestyle. Step outside onto the covered patio, an extension of your living space, perfect for enjoying the fresh air or hosting gatherings. It seamlessly connects the indoors with the outdoors, offering a versatile space for relaxation and entertainment.