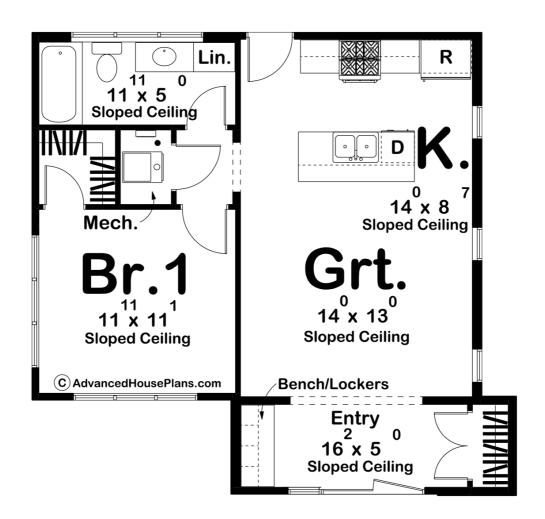

## 30417 - Cedar Hollow Data Sheet

| 675   | 1    | 1     | 0    | 29' 0" | 27' 8" |  |
|-------|------|-------|------|--------|--------|--|
| SQ FT | BEDS | BATHS | BAYS | WIDE   | DEEP   |  |

## **Construction Specs**

Layout

Bedrooms 1

Bathrooms 1

| Square Footage                                                      |              |
|---------------------------------------------------------------------|--------------|
| Main Level                                                          | 675 Sq. Ft.  |
| Total Finished Area                                                 | 675 Sq. Ft.  |
| Exterior Dimensions                                                 |              |
| Width                                                               | 29' 0"       |
| Depth                                                               | 27' 8"       |
| Ridge Height  Calculated from main floor line                       | 15' 4"       |
| Default Construction Stats Stats are unique to the individual plan. |              |
| Foundation Type                                                     | Slab         |
| Exterior Wall Construction                                          | 2x4          |
| Roof Pitches                                                        | 2/12 Primary |
| Main Wall Height                                                    | 9'           |

## Plan Description

Introducing the Cedar Hollow, the epitome of modern living in a compact space. Our contemporary Tiny Home, thoughtfully designed to maximize both style and functionality. This modern Accessory Dwelling Unit (ADU) plan is a testament to efficient design and cozy luxury. As you step into this remarkable space, you're greeted by an inviting entryway that sets the tone for the entire home. The entry space features a convenient coat closet, a cozy bench, and practical lockers to keep your belongings organized and out of sight. It's a space that welcomes you home and ensures you're ready to tackle your daily adventures. From the entryway, you seamlessly transition into the open and airy living room. The high sloped ceilings and well-lit living area is designed for comfort and relaxation, featuring ample windows that flood the space with natural light. The living room seamlessly flows into the kitchen, creating a connected and sociable living space that's perfect for entertaining or simply enjoying your day-to-day life. The kitchen is a masterpiece of modern design, with sleek finishes and high-end appliances. The standout feature is the snack bar island, which serves as both a prep area and a casual dining spot. This versatile space is perfect for enjoying meals, sipping your morning coffee, or hosting a quick catch-up with friends and family.A thoughtfully designed bedroom adds convenience to this tiny home. The large windows allow for plenty of natural light to flood in. It includes a spacious walk-in closet to keep your wardrobe organized and easily accessible. Additionally, a hall bathroom ensures that there's no shortage of facilities in this compact home, making it suitable for a variety of living arrangements and lifestyles. Whether you're looking to downsize, create an ADU, or embrace the minimalist lifestyle, this tiny home is a modern masterpiece designed to meet your needs.