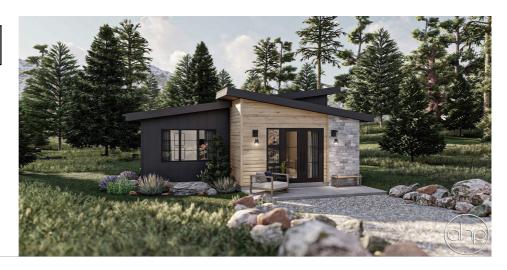

## Plan Description

Introducing the Cedar Hollow, the epitome of modern living in a compact space. Our contemporary Tiny Home, thoughtfully designed to maximize both style and functionality. This modern Accessory Dwelling Unit (ADU) plan is a testament to efficient design and cozy luxury. As you step into this remarkable space, you're greeted by an inviting entryway that sets the tone for the entire home. The entry space features a convenient coat closet, a cozy bench, and practical lockers to keep your belongings organized and out of sight. It's a space that welcomes you home and ensures you're ready to tackle your daily adventures. From the entryway, you seamlessly transition into the open and airy living room. The high sloped ceilings and well-lit living area is designed for comfort and relaxation, featuring ample windows that flood the space with natural light. The living room seamlessly flows into the kitchen, creating a connected and sociable living space that's perfect for entertaining or simply enjoying your day-to-day life. The kitchen is a masterpiece of modern design, with sleek finishes and high-end appliances. The standout feature is the snack bar island, which serves as both a prep area and a casual dining spot. This versatile space is perfect for enjoying meals, sipping your morning coffee, or hosting a quick catch-up with friends and family.A thoughtfully designed bedroom adds convenience to this tiny home. The large windows allow for plenty of natural light to flood in. It includes a spacious walk-in closet to keep your wardrobe organized and easily accessible. Additionally, a hall bathroom ensures that there's no shortage of facilities in this compact home, making it suitable for a variety of living arrangements and lifestyles. Whether you're looking to downsize, create an ADU, or embrace the minimalist lifestyle, this tiny home is a modern masterpiece designed to meet your needs.