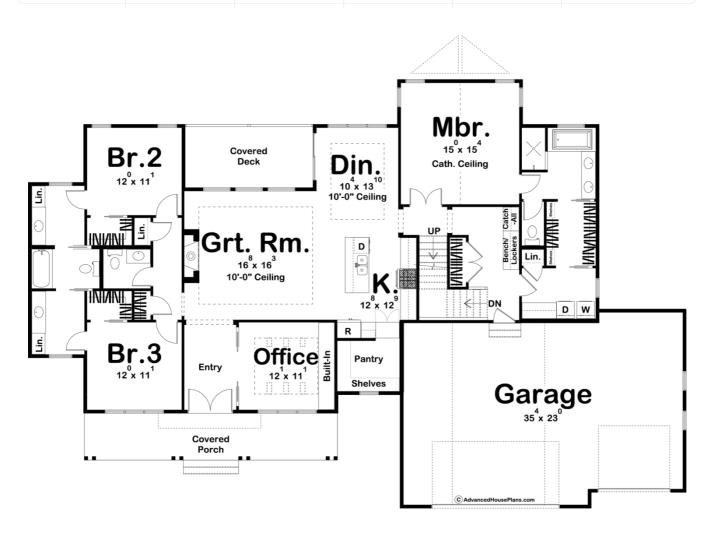

## **Plan Description**

The Cedar Hill plan adds a modern flair to the traditional farmhouse style. The gorgeous exterior mixes board and batten siding with wood siding and large windows to give the home excellent curb appeal. Inside, the floor plan is just as amazing as the exterior. Just off the entry is a perfect home office that includes built-in shelves. Farther into the home, the great room is warmed by a fireplace and is open to the kitchen and dining room. The home's kitchen includes a large island and a walk-in pantry. On the left side of the home, you'll find 2 bedrooms that share a beautiful Jack and Jill bathroom. On the right side of the home, you'll find the large master suite. The master bedroom lies under a soaring cathedral ceiling. The master bathroom includes his/her vanities, a walk-in shower, an enclosed toilet area, and a walk-in closet with access to the laundry room. A massive bonus room above the garage would make a great home office or a place for your kids to play. The bonus room adds 398 sq ft to the finished square footage total. This plan is also available with a finished basement add-on. The finished basement would add 1310 sq ft to this home and adds an exercise room, a family room, and 2 finished bedrooms.