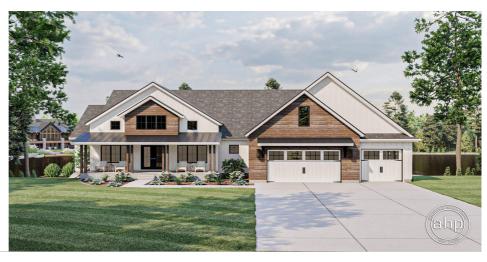

## **Plan Description**

The Cedar Hill plan adds a modern flair to the traditional farmhouse style. The gorgeous exterior mixes board and batten siding with wood siding and large windows to give the home excellent curb appeal. Inside, the floor plan is just as amazing as the exterior. Just off the entry is a perfect home office that includes built-in shelves. Farther into the home, the great room is warmed by a fireplace and is open to the kitchen and dining room. The home's kitchen includes a large island and a walk-in pantry. On the left side of the home, you'll find 2 bedrooms that share a beautiful Jack and Jill bathroom. On the right side of the home, you'll find the large master suite. The master bedroom lies under a soaring cathedral ceiling. The master bathroom includes his/her vanities, a walk-in shower, an enclosed toilet area, and a walk-in closet with access to the laundry room. A massive bonus room above the garage would make a great home office or a place for your kids to play. The bonus room adds 398 sq ft to the finished square footage total. This plan is also available with a finished basement add-on. The finished basement would add 1310 sq ft to this home and adds an exercise room, a family room, and 2 finished bedrooms.