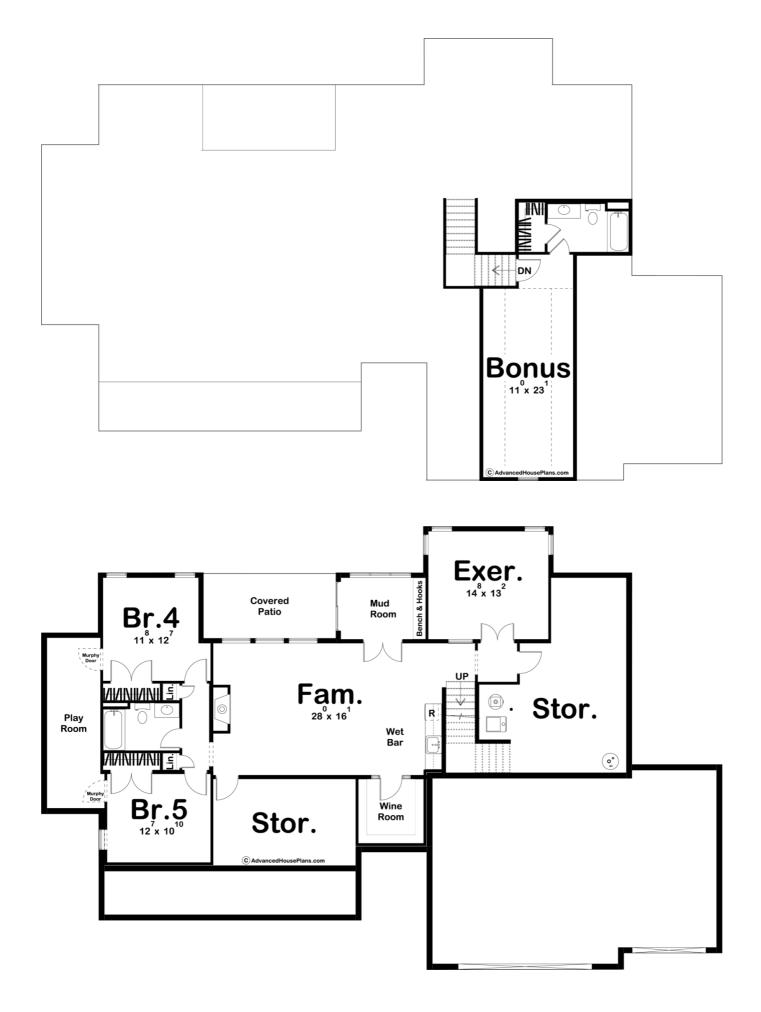

## **Plan Description**

The Cedar Hill plan adds a modern flair to the traditional farmhouse style. The gorgeous exterior mixes board and batten siding with wood siding and large windows to give the home excellent curb appeal. Inside, the floor plan is just as amazing as the exterior. Just off the entry is a perfect home office that includes built-in shelves. Farther into the home, the great room is warmed by a fireplace and is open to the kitchen and dining room. The home's kitchen includes a large island and a walk-in pantry. On the left side of the home, you'll find 2 bedrooms that share a beautiful Jack and Jill bathroom. On the right side of the home, you'll find the large master suite. The master bedroom lies under a soaring cathedral ceiling. The master bathroom includes his/her vanities, a walk-in shower, an enclosed toilet area, and a walk-in closet with access to the laundry room. A massive bonus room above the garage would make a great home office or a place for your kids to play. The bonus room adds 398 sq ft to the finished square footage total. This plan is also available with a finished basement add-on. The finished basement would add 1310 sq ft to this home and adds an exercise room, a family room, and 2 finished bedrooms.