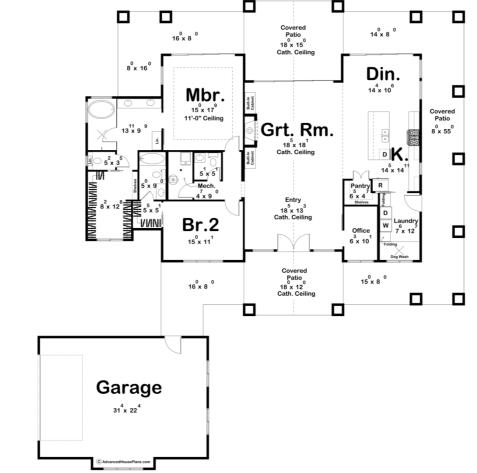

## **Construction Specs**

Layout

Bedrooms

| Bathrooms                                                              | 2                                                             |
|------------------------------------------------------------------------|---------------------------------------------------------------|
| Garage Bays                                                            | 2                                                             |
| Square Footage                                                         |                                                               |
| Main Level                                                             | 2153 Sq. Ft.                                                  |
| Covered Area                                                           | 1601 Sq. Ft.                                                  |
| Garage                                                                 | 760 Sq. Ft.                                                   |
| Total Finished Area                                                    | 2153 Sq. Ft.                                                  |
| Exterior Dimensions                                                    |                                                               |
| Width                                                                  | 80' 0"                                                        |
| Depth                                                                  | 88' 0"                                                        |
| Ridge Height<br>Calculated from main floor line                        | 23' 10"                                                       |
| Default Construction Stats<br>Stats are unique to the individual plan. |                                                               |
| Foundation Type                                                        | Slab                                                          |
| Exterior Wall Construction                                             | 2x4                                                           |
| Roof Pitches                                                           | Primary 10/12, Secondary 8/12, Secondary 3/12, Secondary 6/12 |
| Main Wall Height                                                       | 10'                                                           |

## **Plan Description**

Indulge in the serene beauty of beach-lake living with this captivating one-story house designed to embrace the tranquility of its surroundings. Step inside and be greeted by a grand great room adorned with a cathedral ceiling, inviting in abundant natural light and creating a sense of spaciousness that is perfect for both relaxation and entertaining. Large windows throughout the house frame picturesque views of the beach or lake, bringing the outdoors in and creating a seamless connection with nature.Outside, a sprawling covered patio wraps around the house, providing the perfect setting for al fresco dining, lounging, or simply soaking in the breathtaking vistas. Whether you're savoring your morning coffee or hosting gatherings with loved ones, this outdoor sanctuary offers endless possibilities for enjoyment and relaxation.This beach-lake style home also features a pocket office that provides a designated workspace for productivity, while a convenient dog wash in the laundry room caters to the needs of your furry companions, making it easy to keep them clean after a day of play by the water.With its seamless blend of coastal charm and modern luxury, this one-story house offers a truly idyllic retreat where every day feels like a vacation. Embrace the laid-back lifestyle of beach-lake living and make this dream home your own. Welcome to your personal oasis by the water.