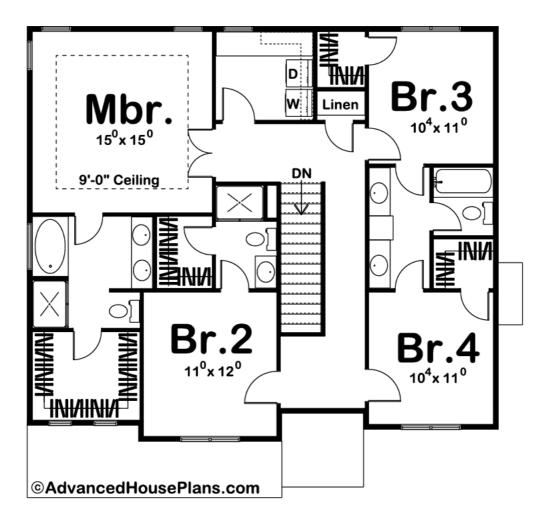

## **Plan Description**

An array of shallowly-pitched rooflines collaborates with stone and stucco-type detailing to create classic Mediterranean lines on this stylish 2-story house plan. Just inside from the covered stoop, guests are invited into the family room with its fireplace and open views to the dining area.Further inside lies the kitchen, with its breakfast island workspace and walk-in pantry. Just steps away, a mud room with coat closet, bench, lockers and adjacent power room, conveniently intercepts traffic from the 2-car garage.Upstairs, the master bedroom is situated for privacy from the secondary bedrooms. The master bath offers dual sinks, soaking tub, shower and a walk-in closet. Bedroom 2 enjoys its own bath and walk-in closet. Bedrooms 3 and 4 also have walk-in closets and they share a centrally located Jack-n-Jill bath. An upstairs laundry with folding counter and an adjacent linen closet both serve all bedrooms.