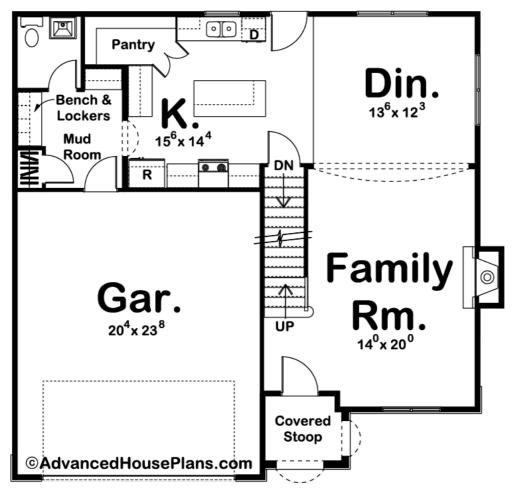

## **Plan Description**

An array of shallowly-pitched rooflines collaborates with stone and stucco-type detailing to create classic Mediterranean lines on this stylish 2-story house plan. Just inside from the covered stoop, guests are invited into the family room with its fireplace and open views to the dining area.Further inside lies the kitchen, with its breakfast island workspace and walk-in pantry. Just steps away, a mud room with coat closet, bench, lockers and adjacent power room, conveniently intercepts traffic from the 2-car garage.Upstairs, the master bedroom is situated for privacy from the secondary bedrooms. The master bath offers dual sinks, soaking tub, shower and a walk-in closet. Bedroom 2 enjoys its own bath and walk-in closet. Bedrooms 3 and 4 also have walk-in closets and they share a centrally located Jack-n-Jill bath. An upstairs laundry with folding counter and an adjacent linen closet both serve all bedrooms.