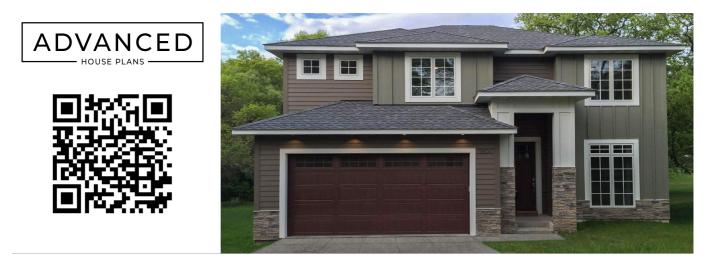

## **Plan Description**

An array of shallowly-pitched rooflines collaborates with stone and stucco-type detailing to create classic Mediterranean lines on this stylish 2-story house plan. Just inside from the covered stoop, guests are invited into the family room with its fireplace and open views to the dining area.Further inside lies the kitchen, with its breakfast island workspace and walk-in pantry. Just steps away, a mud room with coat closet, bench, lockers and adjacent power room, conveniently intercepts traffic from the 2-car garage.Upstairs, the master bedroom is situated for privacy from the secondary bedrooms. The master bath offers dual sinks, soaking tub, shower and a walk-in closet. Bedroom 2 enjoys its own bath and walk-in closet. Bedrooms 3 and 4 also have walk-in closets and they share a centrally located Jack-n-Jill bath. An upstairs laundry with folding counter and an adjacent linen closet both serve all bedrooms.