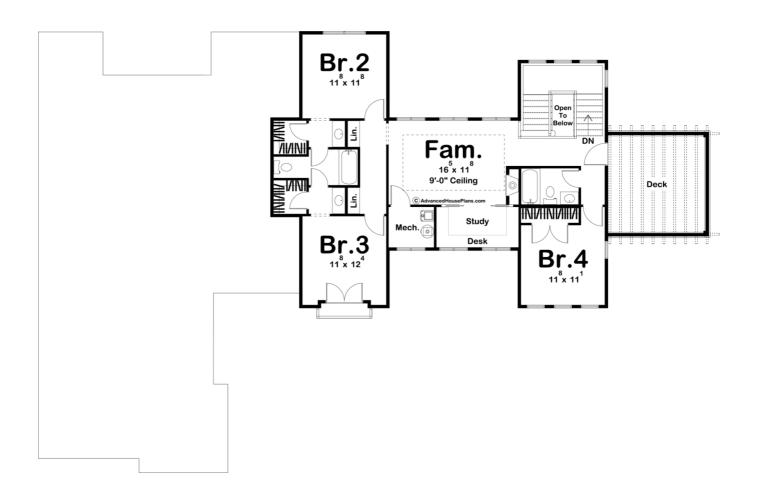

## **Plan Description**

The Catarina plan is a modern Mediterranean style masterpiece. The exterior of this plan is sure to leave anyone that passes by speechless. Classic Mediterranean stylings, mixed with some modern accent pieces give this house a unique facade. Much like the exterior of the home, Catarina's interior is sure to impress with its creative floor plan. A grand entry greets guests with its double-sided fireplace that is shared with the great room. Just off the entry to the right, you'll find a stunning den that brings in a ton of natural light with its large windows. Much like the den, the great room also lets in a ton of light with 6 sets of french doors. The kitchen lies under a decorative ceiling with exposed wood beams and features a large island with a prep sink and a walk-in pantry. Also on the main floor for ultimate convenience, the master suite lies under its own decorative ceiling and features a large bathroom. The master bath includes a soaking tub, enclosed toilet, his/her vanities, and an amazing walk-in shower that is accessible from the outside to make it easier to wash up after using your hot tub in the amazing courtyard.Upstairs, you will find 3 additional bedrooms and a wonderful family room. The family room has a trayed ceiling and is warmed by a fireplace. A study with a built-in desk is a perfect place to get work done. Bedroom 4 shares a bathroom with the family room while bedroom 2 and 3 share a bathroom. A deck is accessible from the family room.Back on the main level, the home's large 3 car side-load garage accesses the home through a convenient mudroom with a bench and lockers. An optional finished basement adds 1326 sq ft and