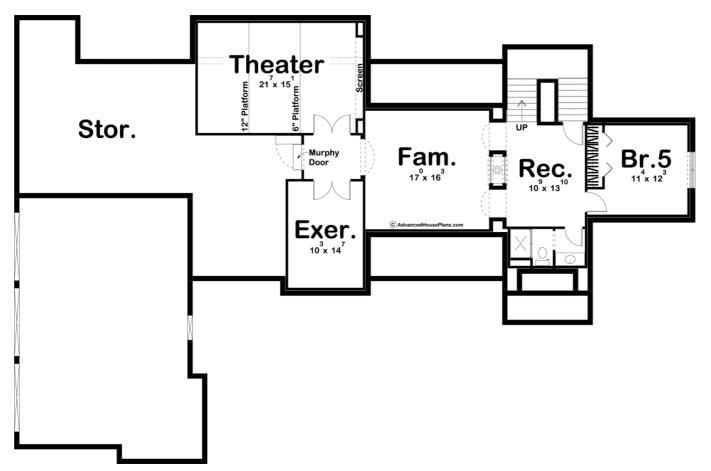

## **Plan Description**

The Catarina plan is a modern Mediterranean style masterpiece. The exterior of this plan is sure to leave anyone that passes by speechless. Classic Mediterranean stylings, mixed with some modern accent pieces give this house a unique facade. Much like the exterior of the home, Catarina's interior is sure to impress with its creative floor plan. A grand entry greets guests with its double-sided fireplace that is shared with the great room. Just off the entry to the right, you'll find a stunning den that brings in a ton of natural light with its large windows. Much like the den, the great room also lets in a ton of light with 6 sets of french doors. The kitchen lies under a decorative ceiling with exposed wood beams and features a large island with a prep sink and a walk-in pantry. Also on the main floor for ultimate convenience, the master suite lies under its own decorative ceiling and features a large bathroom. The master bath includes a soaking tub, enclosed toilet, his/her vanities, and an amazing walk-in shower that is accessible from the outside to make it easier to wash up after using your hot tub in the amazing courtyard.Upstairs, you will find 3 additional bedrooms and a wonderful family room. The family room has a trayed ceiling and is warmed by a fireplace. A study with a built-in desk is a perfect place to get work done. Bedroom 4 shares a bathroom with the family room while bedroom 2 and 3 share a bathroom. A deck is accessible from the family room.Back on the main level, the home's large 3 car side-load garage accesses the home through a convenient mudroom with a bench and lockers. An optional finished basement adds 1326 sq ft and

includes a tiered theater room, an exercise room, a family room, a rec room, an additional bedroom, and a murphy door that leads to ample storage.