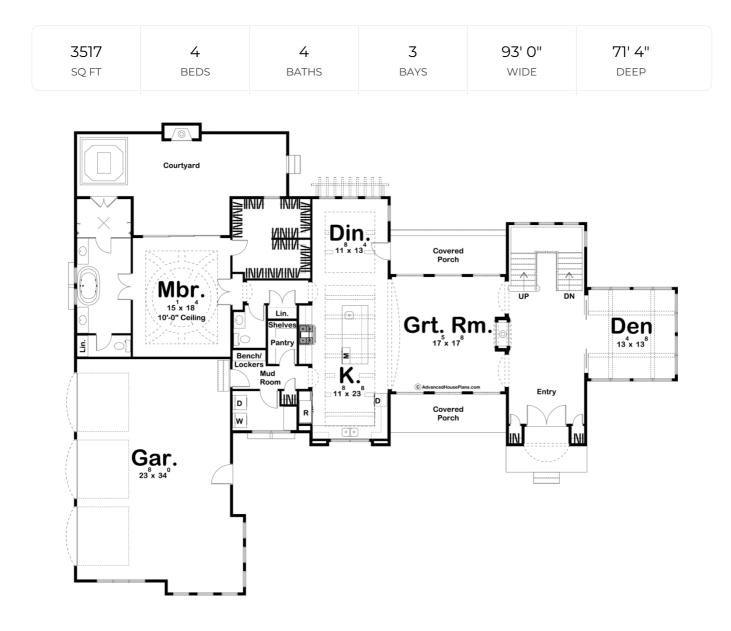

## 29854 - Catarina Data Sheet

**Construction Specs** 

| Layout                                                                 |              |
|------------------------------------------------------------------------|--------------|
| Bedrooms                                                               | 4            |
| Bathrooms                                                              | 4            |
| Garage Bays                                                            | 3            |
| Square Footage                                                         |              |
| Main Level                                                             | 2360 Sq. Ft. |
| Second Level                                                           | 1157 Sq. Ft. |
| Garage                                                                 | 877 Sq. Ft.  |
| Total Finished Area                                                    | 3517 Sq. Ft. |
| Exterior Dimensions                                                    |              |
| Width                                                                  | 93' 0"       |
| Depth                                                                  | 71' 4"       |
| Default Construction Stats<br>Stats are unique to the individual plan. |              |
| Foundation Type                                                        | Basement     |
| Exterior Wall Construction                                             | 2x4          |
| Roof Pitches                                                           | 6/12 Primary |
| Foundation Wall Height                                                 | 9'           |
| Main Wall Height                                                       | 9'           |
| Second Wall Height                                                     | 8'           |

## **Plan Description**

The Catarina plan is a modern Mediterranean style masterpiece. The exterior of this plan is sure to leave anyone that passes by speechless. Classic Mediterranean stylings, mixed with some modern accent pieces give this house a unique facade. Much like the exterior of the home, Catarina's interior is sure to impress with its creative floor plan. A grand entry greets guests with its double-sided fireplace that is shared with the great room. Just off the entry to the right, you'll find a stunning den that brings in a ton of natural light with its large windows. Much like the den, the great room also lets in a ton of light with 6 sets of french doors. The kitchen lies under a decorative ceiling with exposed wood beams and features a large island with a prep sink and a walk-in pantry. Also on the main floor for ultimate convenience, the master suite lies under its own decorative ceiling and features a large bathroom. The master bath includes a soaking tub, enclosed toilet, his/her vanities, and an amazing walk-in shower that is accessible from the outside to make it easier to wash up after using your hot tub in the amazing courtyard.Upstairs, you will find 3 additional bedrooms and a wonderful family room. The family room has a trayed ceiling and is warmed by a fireplace. A study with a built-in desk is a perfect place to get work done. Bedroom 4 shares a bathroom with the family room while bedroom 2 and 3 share a bathroom. A deck is accessible from the family room.Back on the main level, the home's large 3 car side-load garage accesses the home through a convenient mudroom with a bench and lockers. An optional finished basement adds 1326 sq ft and