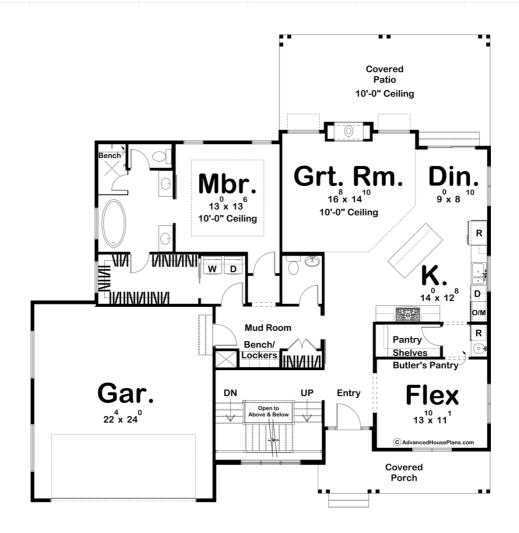

## **Plan Description**

The gorgeous Cartwright plan is a beautiful modern farmhouse style house plan. The stunning exterior combines board and batten siding and wood accents with the party deck above the garage for an amazing curb appeal. Just inside you will be amazed by the functional living space layout. The large kitchen with a walk-in pantry flows perfectly into the great room that is warmed by a double-sided roaring fireplace. The kitchen also has a passthrough that leads to the functional flex room. The flex room can be used as a formal dining room, office or living room. The master suite is perfectly situated with his/her vanities, a soaking tub, and an enclosed toilet. The master closet has functional access to the laundry room. Just up the beautiful stair tower, you will find 3 bedrooms that share a conveniently located hall bathroom. This house takes your entertaining game up a level with great outdoor spaces. Upstairs, a loft with a wet bar leads to a massive balcony over the garage. A large covered patio with a fireplace can be accessed off of the rear of the home.