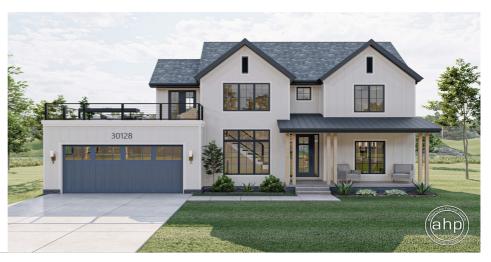

## **Plan Description**

The gorgeous Cartwright plan is a beautiful modern farmhouse style house plan. The stunning exterior combines board and batten siding and wood accents with the party deck above the garage for an amazing curb appeal. Just inside you will be amazed by the functional living space layout. The large kitchen with a walk-in pantry flows perfectly into the great room that is warmed by a double-sided roaring fireplace. The kitchen also has a passthrough that leads to the functional flex room. The flex room can be used as a formal dining room, office or living room. The master suite is perfectly situated with his/her vanities, a soaking tub, and an enclosed toilet. The master closet has functional access to the laundry room. Just up the beautiful stair tower, you will find 3 bedrooms that share a conveniently located hall bathroom. This house takes your entertaining game up a level with great outdoor spaces. Upstairs, a loft with a wet bar leads to a massive balcony over the garage. A large covered patio with a fireplace can be accessed off of the rear of the home.