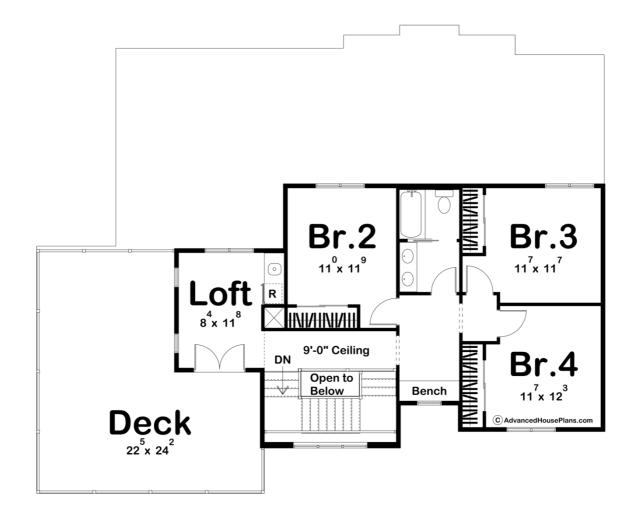

## **Plan Description**

The gorgeous Cartwright plan is a beautiful modern farmhouse style house plan. The stunning exterior combines board and batten siding and wood accents with the party deck above the garage for an amazing curb appeal. Just inside you will be amazed by the functional living space layout. The large kitchen with a walk-in pantry flows perfectly into the great room that is warmed by a double-sided roaring fireplace. The kitchen also has a passthrough that leads to the functional flex room. The flex room can be used as a formal dining room, office or living room. The master suite is perfectly situated with his/her vanities, a soaking tub, and an enclosed toilet. The master closet has functional access to the laundry room. Just up the beautiful stair tower, you will find 3 bedrooms that share a conveniently located hall bathroom. This house takes your entertaining game up a level with great outdoor spaces. Upstairs, a loft with a wet bar leads to a massive balcony over the garage. A large covered patio with a fireplace can be accessed off of the rear of the home.