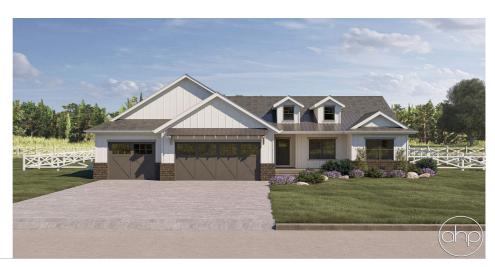

## **Plan Description**

This charming 1,906 sq. ft. single-story home welcomes with a covered porch and inviting gables. Step into the open great room with a cozy fireplace and a cathedral ceiling, flowing into a well-equipped kitchen with an island, ample counter space, and a walk-in pantry—perfect for entertaining. The private master suite features a spacious bath with dual vanities and a walk-in closet, while two secondary bedrooms share a convenient hall bath. A mudroom with bench and lockers connects to the 3-car garage, keeping everything neat and organized.