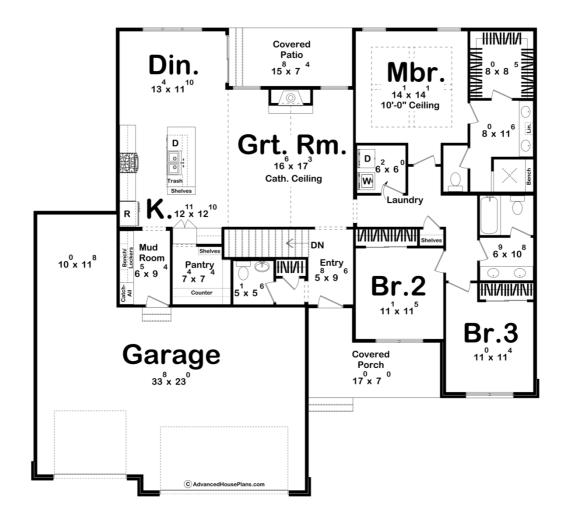

## **Plan Description**

This charming 1,906 sq. ft. single-story home welcomes with a covered porch and inviting gables. Step into the open great room with a cozy fireplace and a cathedral ceiling, flowing into a well-equipped kitchen with an island, ample counter space, and a walk-in pantry—perfect for entertaining. The private master suite features a spacious bath with dual vanities and a walk-in closet, while two secondary bedrooms share a convenient hall bath. A mudroom with bench and lockers connects to the 3-car garage, keeping everything neat and organized.