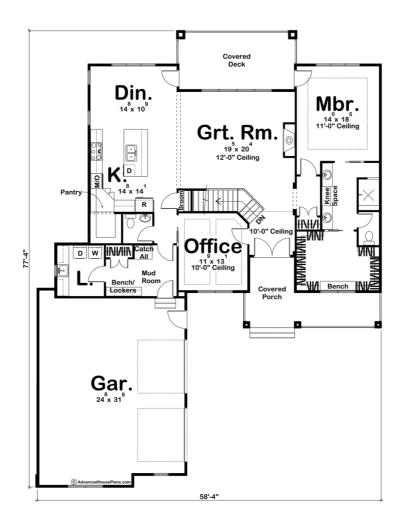

## 29515 - Carlson Data Sheet

| 1859  | 1    | 2     | 2    | 59' 0" | 78' 0" |
|-------|------|-------|------|--------|--------|
| SQ FT | BEDS | BATHS | BAYS | WIDE   | DEEP   |

## **Construction Specs**

Layout

Bedrooms 1

| Bathrooms                                                           | 2                  |
|---------------------------------------------------------------------|--------------------|
| Garage Bays                                                         | 2                  |
| Square Footage                                                      |                    |
| Main Level                                                          | 1859 Sq. Ft.       |
| Garage                                                              | 798 Sq. Ft.        |
| Total Finished Area                                                 | 1859 Sq. Ft.       |
| Exterior Dimensions                                                 |                    |
| Width                                                               | 59' 0"             |
| Depth                                                               | 78' 0"             |
| Ridge Height  Calculated from main floor line                       | 25' 0"             |
| Default Construction Stats Stats are unique to the individual plan. |                    |
| Foundation Type                                                     | Basement           |
| Exterior Wall Construction                                          | 2x4                |
| Roof Pitches                                                        | 10/12 S-S 8/12 F-B |
| Foundation Wall Height                                              | 9'                 |
| Main Wall Height                                                    | 10'                |

## **Plan Description**

This beautifully configured Traditional Farmhouse plan offers amenities that are usually found in much larger home designs. On the outside, board and batten siding and a covered porch put on a striking display of curb appeal. Just inside, you'll be amazed at the open floorplan including a magnificent Great Room, which is warmed by a fireplace flows into a large kitchen. The kitchen boasts plenty of counter space in addition to the spacious island's work area. Just beyond the dining area, a covered deck extends entertaining options. The master suite accesses the covered deck and enjoys a luxurious bath, complete with compartmented toilet, walk-in shower, dual vanities, and a large walk-in closet. On the other side of this house plan, the large 2 car garage accesses the home through a convenient mudroom complete with a bench, lockers, and a coat closet.