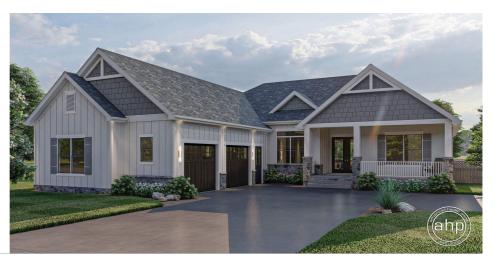

## **Plan Description**

This beautifully configured Traditional Farmhouse plan offers amenities that are usually found in much larger home designs. On the outside, board and batten siding and a covered porch put on a striking display of curb appeal. Just inside, you'll be amazed at the open floorplan including a magnificent Great Room, which is warmed by a fireplace flows into a large kitchen. The kitchen boasts plenty of counter space in addition to the spacious island's work area. Just beyond the dining area, a covered deck extends entertaining options. The master suite accesses the covered deck and enjoys a luxurious bath, complete with compartmented toilet, walk-in shower, dual vanities, and a large walk-in closet. On the other side of this house plan, the large 2 car garage accesses the home through a convenient mudroom complete with a bench, lockers, and a coat closet.