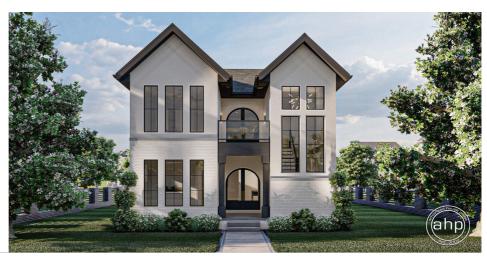

## **Plan Description**

The Cara plan is an elegant Modern Cottage style house plan. At just under 30' wide, this plan is a great fit for more narrow lots. The exterior of the home showcases stucco with brick and features lots of windows. Just inside the entry, you'll find a wonderful office to the left along with a powder bathroom. The great room, dinette, and kitchen flow seamlessly in an open layout. The great room is warmed by a cozy fireplace. The kitchen includes a large working island with a snack bar and a walk-in pantry. On the second level, you'll find 3 bedrooms. The master suite includes its own bathroom and a large walk-in closet. Bedrooms 2 and 3 share a centrally located hall bathroom. Back on the main level, the home's 2 car rear load garage accesses the home through a mudroom with a bench and coat hooks. An optional finished basement adds 706 sq. ft. and includes a family room, an exercise room, and an additional bedroom with a walk-in closet.