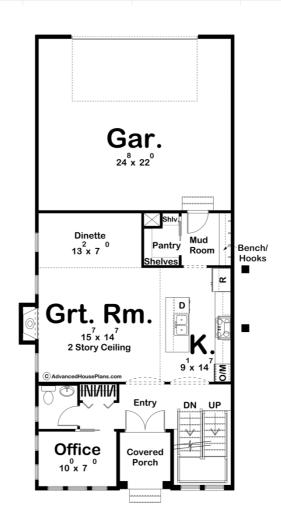

## **Plan Description**

The Cara plan is an elegant Modern Cottage style house plan. At just under 30' wide, this plan is a great fit for more narrow lots. The exterior of the home showcases stucco with brick and features lots of windows. Just inside the entry, you'll find a wonderful office to the left along with a powder bathroom. The great room, dinette, and kitchen flow seamlessly in an open layout. The great room is warmed by a cozy fireplace. The kitchen includes a large working island with a snack bar and a walk-in pantry. On the second level, you'll find 3 bedrooms. The master suite includes its own bathroom and a large walk-in closet. Bedrooms 2 and 3 share a centrally located hall bathroom. Back on the main level, the home's 2 car rear load garage accesses the home through a mudroom with a bench and coat hooks. An optional finished basement adds 706 sq. ft. and includes a family room, an exercise room, and an additional bedroom with a walk-in closet.