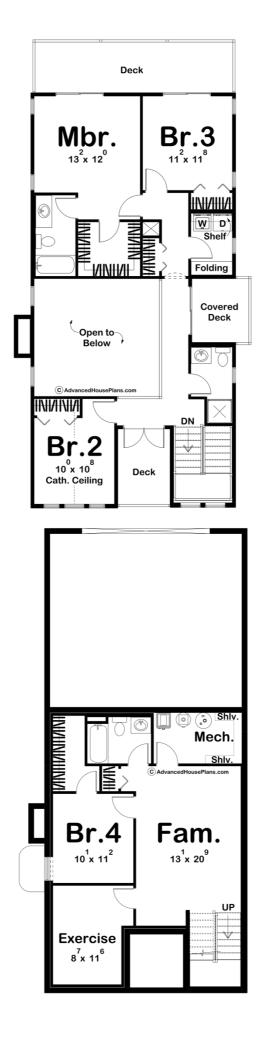

## **Plan Description**

The Cara plan is an elegant Modern Cottage style house plan. At just under 30' wide, this plan is a great fit for more narrow lots. The exterior of the home showcases stucco with brick and features lots of windows. Just inside the entry, you'll find a wonderful office to the left along with a powder bathroom. The great room, dinette, and kitchen flow seamlessly in an open layout. The great room is warmed by a cozy fireplace. The kitchen includes a large working island with a snack bar and a walk-in pantry. On the second level, you'll find 3 bedrooms. The master suite includes its own bathroom and a large walk-in closet. Bedrooms 2 and 3 share a centrally located hall bathroom. Back on the main level, the home's 2 car rear load garage accesses the home through a mudroom with a bench and coat hooks. An optional finished basement adds 706 sq. ft. and includes a family room, an exercise room, and an additional bedroom with a walk-in closet.