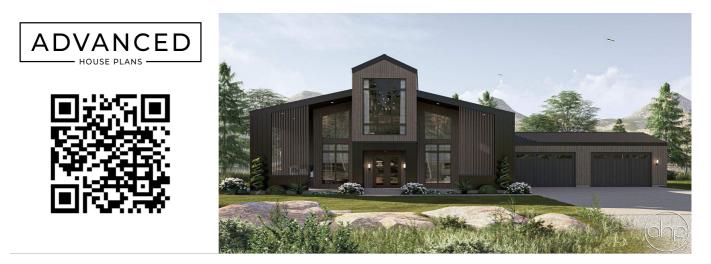

## **Plan Description**

Optional Third Level - 205 square feetImagine waking up in a stunning 3-bedroom, 4-bathroom barndominium that offers the perfect blend of rustic charm and modern luxury. The sprawling design welcomes you with large, covered porches, perfect for sipping your morning coffee or hosting evening gatherings with friends and family. These expansive porches wrap around the home, creating a seamless transition between indoor and outdoor living spaces, allowing you to enjoy nature in complete comfort year-round.Step inside and you'll be greeted by the breathtaking, open-concept living area featuring soaring high ceilings that flood the space with natural light. The living room, kitchen, and dining areas are designed for both intimate family moments and large gatherings, offering a fluid, airy space that invites everyone to feel connected. The kitchen is a chef's dream, with a large, central island and plenty of storage, making it the heart of the home.Each of the three bedrooms is designed with relaxation in mind, offering ample space and privacy. The master suite, in particular, is a sanctuary with a spa-like bathroom and walk-in closet. For those looking for additional flexible spaces, the home features multiple lofts that can be used as guest areas, home offices, or entertainment zones—adding both practicality and a sense of adventure to the design. The 4-car garage is perfect for car enthusiasts or families with multiple vehicles, offering not just space for parking but also room for tools, toys, or even a workshop. This barndominium is the epitome of function meeting style, combining spacious living, modern amenities, and the timeless appeal of country living—all wrapped up in a one-of-a-kind, breathtaking property.