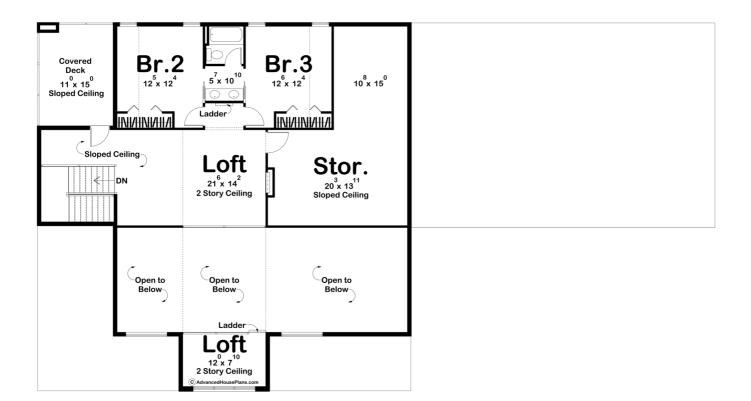

## **Plan Description**

Optional Third Level - 205 square feetImagine waking up in a stunning 3-bedroom, 4-bathroom barndominium that offers the perfect blend of rustic charm and modern luxury. The sprawling design welcomes you with large, covered porches, perfect for sipping your morning coffee or hosting evening gatherings with friends and family. These expansive porches wrap around the home, creating a seamless transition between indoor and outdoor living spaces, allowing you to enjoy nature in complete comfort year-round.Step inside and you'll be greeted by the breathtaking, open-concept living area featuring soaring high ceilings that flood the space with natural light. The living room, kitchen, and dining areas are designed for both intimate family moments and large gatherings, offering a fluid, airy space that invites everyone to feel connected. The kitchen is a chef's dream, with a large, central island and plenty of storage, making it the heart of the home.Each of the three bedrooms is designed with relaxation in mind, offering ample space and privacy. The master suite, in particular, is a sanctuary with a spa-like bathroom and walk-in closet. For those looking for additional flexible spaces, the home features multiple lofts that can be used as guest areas, home offices, or entertainment zones—adding both practicality and a sense of adventure to the design. The 4-car garage is perfect for car enthusiasts or families with multiple vehicles, offering not just space for parking but also room for tools, toys, or even a workshop. This barndominium is the epitome of function meeting style, combining spacious living, modern amenities, and the timeless appeal of country living—all wrapped up in a one-of-a-kind, breathtaking property.