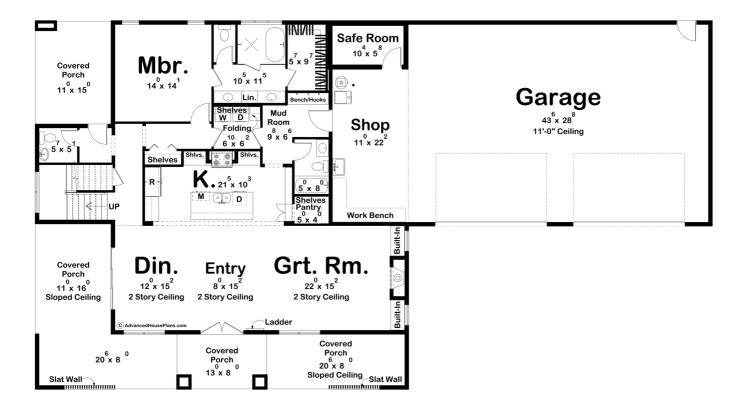

## 30648 - Canyon Creek Data Sheet

| 2655  | 3    | 4     | 4    | 98' 0" | 53' 4" |  |
|-------|------|-------|------|--------|--------|--|
| SQ FT | BEDS | BATHS | BAYS | WIDE   | DEEP   |  |

**Construction Specs** 

| Layout                                                                 |                              |
|------------------------------------------------------------------------|------------------------------|
| Bedrooms                                                               | 3                            |
| Bathrooms                                                              | 4                            |
| Garage Bays                                                            | 4                            |
| Square Footage                                                         |                              |
| Main Level                                                             | 1782 Sq. Ft.                 |
| Second Level                                                           | 873 Sq. Ft.                  |
| Covered Area                                                           | 772 Sq. Ft.                  |
| Garage                                                                 | 1559 Sq. Ft.                 |
| Total Finished Area                                                    | 2655 Sq. Ft.                 |
| Exterior Dimensions                                                    |                              |
| Width                                                                  | 98' 0"                       |
| Depth                                                                  | 53' 4"                       |
| Ridge Height<br>Calculated from main floor line                        | 31' 0"                       |
| Default Construction Stats<br>Stats are unique to the individual plan. |                              |
| Foundation Type                                                        | Slab                         |
| Exterior Wall Construction                                             | 2x6                          |
| Roof Pitches                                                           | Primary 3/12, Secondary 6/12 |
| Main Wall Height                                                       | 9'                           |
| Second Wall Height                                                     | 9'                           |

## **Plan Description**

Optional Third Level - 205 square feetImagine waking up in a stunning 3-bedroom, 4-bathroom barndominium that offers the perfect blend of rustic charm and modern luxury. The sprawling design welcomes you with large, covered porches, perfect for sipping your morning coffee or hosting evening gatherings with friends and family. These expansive porches wrap around the home, creating a seamless transition between indoor and outdoor living spaces, allowing you to enjoy nature in complete comfort year-round.Step inside and you'll be greeted by the breathtaking, open-concept living area featuring soaring high ceilings that flood the space with natural light. The living room, kitchen, and dining areas are designed for both intimate family moments and large gatherings, offering a fluid, airy space that invites everyone to feel connected. The kitchen is a chef's dream, with a large, central island and plenty of storage, making it the heart of the home.Each of the three bedrooms is designed with relaxation in mind, offering ample space and privacy. The master suite, in particular, is a sanctuary with a spa-like bathroom and walk-in closet. For those looking for additional flexible spaces, the home features multiple lofts that can be used as guest areas, home offices, or entertainment zones—adding both practicality and a sense of adventure to the design. The 4-car garage is perfect for car enthusiasts or families with multiple vehicles, offering not just space for parking but also room for tools, toys, or even a workshop. This barndominium is the epitome of function meeting style, combining spacious living, modern amenities, and the timeless appeal of country living—all wrapped up in a one-of-a-kind, breathtaking property.