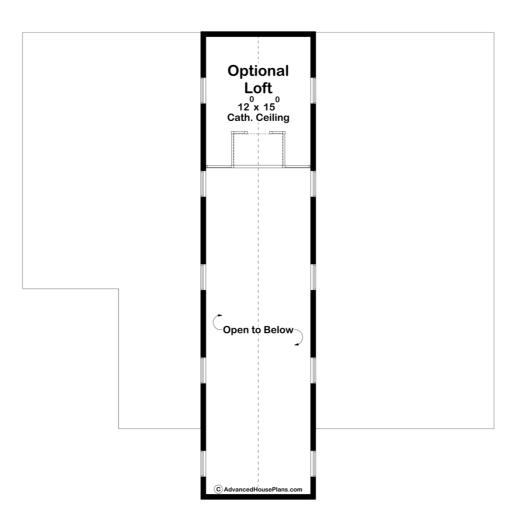

## **Plan Description**

Optional Third Level - 205 square feetImagine waking up in a stunning 3-bedroom, 4-bathroom barndominium that offers the perfect blend of rustic charm and modern luxury. The sprawling design welcomes you with large, covered porches, perfect for sipping your morning coffee or hosting evening gatherings with friends and family. These expansive porches wrap around the home, creating a seamless transition between indoor and outdoor living spaces, allowing you to enjoy nature in complete comfort year-round.Step inside and you'll be greeted by the breathtaking, open-concept living area featuring soaring high ceilings that flood the space with natural light. The living room, kitchen, and dining areas are designed for both intimate family moments and large gatherings, offering a fluid, airy space that invites everyone to feel connected. The kitchen is a chef's dream, with a large, central island and plenty of storage, making it the heart of the home.Each of the three bedrooms is designed with relaxation in mind, offering ample space and privacy. The master suite, in particular, is a sanctuary with a spa-like bathroom and walk-in closet. For those looking for additional flexible spaces, the home features multiple lofts that can be used as guest areas, home offices, or entertainment zones—adding both practicality and a sense of adventure to the design. The 4-car garage is perfect for car enthusiasts or families with multiple vehicles, offering not just space for parking but also room for tools, toys, or even a workshop. This barndominium is the epitome of function meeting style, combining spacious living, modern amenities, and the timeless appeal of country living—all wrapped up in a one-of-a-kind, breathtaking property.