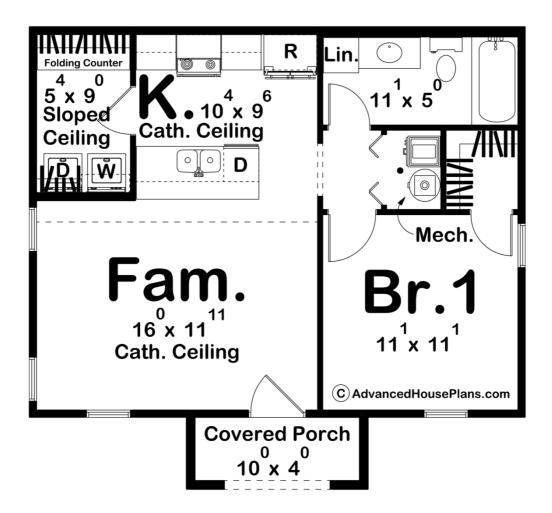

## 30566 - Cantonsville Data Sheet

| 602   | 1    | 1     | 0    | 28' 0" | 26' 0" |  |
|-------|------|-------|------|--------|--------|--|
| SQ FT | BEDS | BATHS | BAYS | WIDE   | DEEP   |  |

## **Construction Specs**

Layout

Bedrooms

| Bathrooms                                                              | 1                             |
|------------------------------------------------------------------------|-------------------------------|
| Square Footage                                                         |                               |
| Main Level                                                             | 602 Sq. Ft.                   |
| Covered Area                                                           | 43 Sq. Ft.                    |
| Total Finished Area                                                    | 602 Sq. Ft.                   |
| Exterior Dimensions                                                    |                               |
| Width                                                                  | 28' 0"                        |
| Depth                                                                  | 26' 0"                        |
| Ridge Height<br>Calculated from main floor line                        | 15' 9"                        |
| Default Construction Stats<br>Stats are unique to the individual plan. |                               |
| Foundation Type                                                        | Slab                          |
| Exterior Wall Construction                                             | 2x4                           |
| Roof Pitches                                                           | Primary 6/12, Secondary 12/12 |
| Main Wall Height                                                       | 9'                            |

## **Plan Description**

The Cantonsville is a charming 1-bedroom, 1-bathroom Accessory Dwelling Unit (ADU) designed to blend modern style with cozy cottage elements. Its elegant exterior features crisp white stone complemented by a covered front porch, inviting you to relax and enjoy the outdoors year-round. Step inside to discover a thoughtfully designed layout that maximizes space and comfort. The open kitchen boasts a central island perfect for meal prep, casual dining, or entertaining, while sleek finishes and modern appliances make it both functional and stylish. The adjoining family room offers a cozy space to unwind or host guests, seamlessly integrating with the kitchen for a bright and airy feel. The Cantonsville also includes a well-appointed bedroom with ample natural light and a bathroom with timeless finishes. A dedicated laundry area adds convenience without sacrificing charm, making this ADU a perfect balance of form and function. Whether you're seeking a guest house, rental property, or personal retreat, the Cantonsville is a sophisticated sanctuary you'll love to call home.