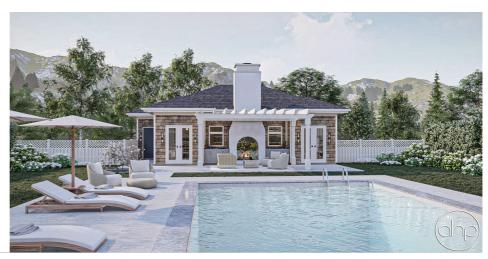

## Plan Description

The Cannon Cove is a quaint cottage-style poolhouse, exuding an aura of rustic charm and coziness. The moment you step inside, you'll be transported to a world of serenity and relaxation. The poolhouse boasts of a well-appointed bathroom, complete with all modern amenities, so you can freshen up after a swim or a workout. The kitchen is a delightful space, equipped with a range, a microwave, and a refrigerator, allowing you to whip up a quick snack or a sumptuous meal. The living space is adorned with a fireplace, creating a warm and inviting ambiance. The perfect place to unwind with a book or a movie, or simply to catch up with loved ones. The dinette is nestled nearby, offering an intimate space for enjoying meals and conversations. But the highlight of the poolhouse is undoubtedly the double-sided fireplace, which exudes a warm and comforting glow, enveloping the space in a cocoon of warmth and relaxation. Whether you're curling up with a blanket on a chilly evening or enjoying a cup of coffee in the morning, the fireplace is the perfect companion. Just beyond the poolhouse, a stunning outdoor covered patio awaits, boasting a beautiful pergola overhead. The patio is the perfect spot to soak up some sunshine or enjoy a cool breeze while lounging on comfortable chairs or sofas. The pergola provides the perfect amount of shade, allowing you to enjoy the outdoors without worrying about the scorching sun. The entire poolhouse is decorated with charming accents and vintage pieces, adding to its charm and character. The large windows allow for plenty of natural light to flow in, creating an airy and bright space. All in all, the cottage-style poolhouse is a delightful retreat, offering a perfect blend of comfort, style, and relaxation. Whether you're taking a dip in the pool, lounging on the sofas, or enjoying a meal at the dinette, you'll feel right at home in this cozy haven.