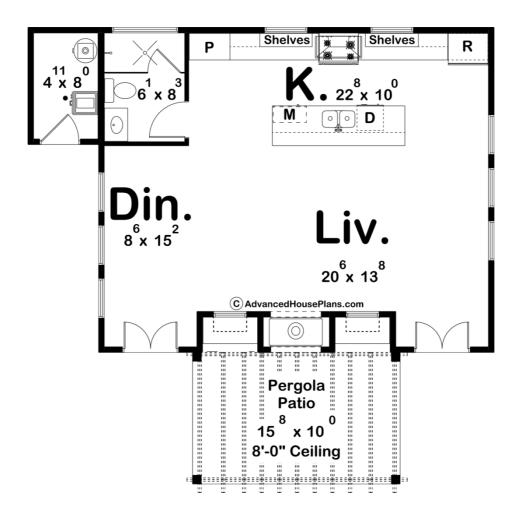

## 30237 - Cannon Cove Data Sheet

| 699   | 0    | 1     | 0    | 36' 0" | 34' 4" |  |
|-------|------|-------|------|--------|--------|--|
| SQ FT | BEDS | BATHS | BAYS | WIDE   | DEEP   |  |

## **Construction Specs**

Layout

Bathrooms 1

| Square Footage                                                      |              |  |  |
|---------------------------------------------------------------------|--------------|--|--|
| Main Level                                                          | 699 Sq. Ft.  |  |  |
| Covered Area                                                        | 170 Sq. Ft.  |  |  |
| Total Finished Area                                                 | 699 Sq. Ft.  |  |  |
| Exterior Dimensions                                                 |              |  |  |
| Width                                                               | 36' 0"       |  |  |
| Depth                                                               | 34' 4"       |  |  |
| Ridge Height  Calculated from main floor line                       | 15' 11"      |  |  |
| Default Construction Stats Stats are unique to the individual plan. |              |  |  |
| Foundation Type                                                     | Slab         |  |  |
| Exterior Wall Construction                                          | 2x4          |  |  |
| Roof Pitches                                                        | 6/12 Primary |  |  |
| Main Wall Height                                                    | 10'          |  |  |

## Plan Description

The Cannon Cove is a quaint cottage-style poolhouse, exuding an aura of rustic charm and coziness. The moment you step inside, you'll be transported to a world of serenity and relaxation. The poolhouse boasts of a well-appointed bathroom, complete with all modern amenities, so you can freshen up after a swim or a workout. The kitchen is a delightful space, equipped with a range, a microwave, and a refrigerator, allowing you to whip up a quick snack or a sumptuous meal. The living space is adorned with a fireplace, creating a warm and inviting ambiance. The perfect place to unwind with a book or a movie, or simply to catch up with loved ones. The dinette is nestled nearby, offering an intimate space for enjoying meals and conversations. But the highlight of the poolhouse is undoubtedly the double-sided fireplace, which exudes a warm and comforting glow, enveloping the space in a cocoon of warmth and relaxation. Whether you're curling up with a blanket on a chilly evening or enjoying a cup of coffee in the morning, the fireplace is the perfect companion. Just beyond the poolhouse, a stunning outdoor covered patio awaits, boasting a beautiful pergola overhead. The patio is the perfect spot to soak up some sunshine or enjoy a cool breeze while lounging on comfortable chairs or sofas. The pergola provides the perfect amount of shade, allowing you to enjoy the outdoors without worrying about the scorching sun. The entire poolhouse is decorated with charming accents and vintage pieces, adding to its charm and character. The large windows allow for plenty of natural light to flow in, creating an airy and bright space. All in all, the cottage-style poolhouse is a delightful retreat, offering a perfect blend of comfort, style, and relaxation. Whether you're taking a dip in the pool, lounging on the sofas, or enjoying a meal at the dinette, you'll feel right at home in this cozy haven.