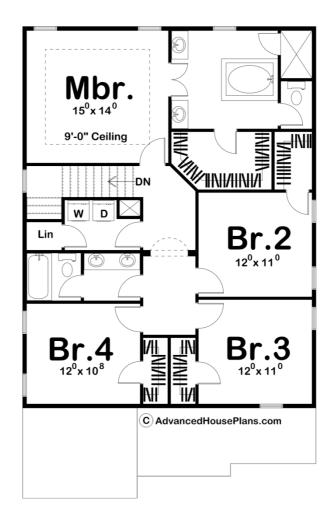

## Plan Description

At only 31 feet wide, this charming 2-story house plan is an ideal choice for narrow lots. Upon entry, guests are invited into the living room, illuminated with plenty of natural light. Farther inside, the great room, dining area and kitchen combine their spaces to create a comfortable, open entertaining space. Built-in book shelves flank the great room's fireplace and an array of windows offer views to the rear. A practical mud room with bench, lockers and a catch-all area, lies just inside from the garage. This area also provides a semi-secluded location for the stairway. On the second level, a surprisingly spacious master suite offers his and her vanities, soaking tub, shower, compartmented toilet and a roomy walk-in closet. Bedrooms 2, 3 and 4 enjoy spacious dimensions and share a central hall bath. Adjacent to the hall bath is a convenient laundry with linen closet.