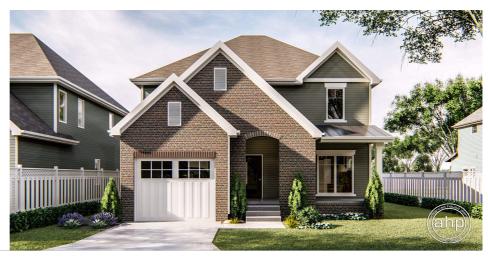

## Plan Description

At only 31 feet wide, this charming 2-story house plan is an ideal choice for narrow lots. Upon entry, guests are invited into the living room, illuminated with plenty of natural light. Farther inside, the great room, dining area and kitchen combine their spaces to create a comfortable, open entertaining space. Built-in book shelves flank the great room's fireplace and an array of windows offer views to the rear. A practical mud room with bench, lockers and a catch-all area, lies just inside from the garage. This area also provides a semi-secluded location for the stairway. On the second level, a surprisingly spacious master suite offers his and her vanities, soaking tub, shower, compartmented toilet and a roomy walk-in closet. Bedrooms 2, 3 and 4 enjoy spacious dimensions and share a central hall bath. Adjacent to the hall bath is a convenient laundry with linen closet.