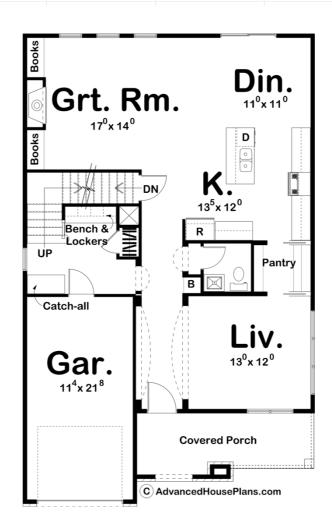

## Plan Description

At only 31 feet wide, this charming 2-story house plan is an ideal choice for narrow lots. Upon entry, guests are invited into the living room, illuminated with plenty of natural light. Farther inside, the great room, dining area and kitchen combine their spaces to create a comfortable, open entertaining space. Built-in book shelves flank the great room's fireplace and an array of windows offer views to the rear. A practical mud room with bench, lockers and a catch-all area, lies just inside from the garage. This area also provides a semi-secluded location for the stairway. On the second level, a surprisingly spacious master suite offers his and her vanities, soaking tub, shower, compartmented toilet and a roomy walk-in closet. Bedrooms 2, 3 and 4 enjoy spacious dimensions and share a central hall bath. Adjacent to the hall bath is a convenient laundry with linen closet.