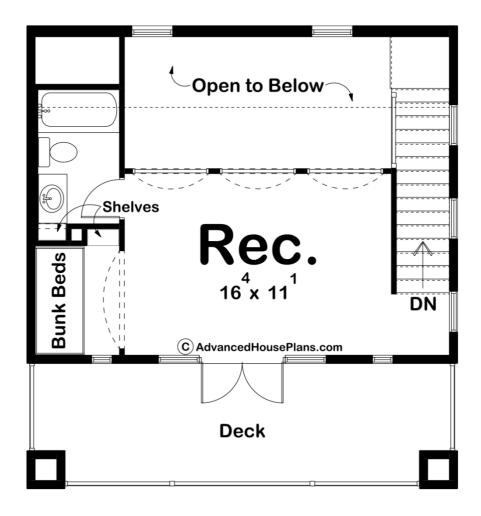

## **Plan Description**

This modern cottage style pool house is an architectural gem that seamlessly combines style and functionality. With 803 square feet of space, this pool house features clean lines and a contemporary design that is both inviting and sophisticated. The open floor plan offers a spacious and bright living area, complete with large windows that allow natural light to flood the space. The living area is further enhanced by high ceilings, as well as direct access to the kitchen, with a walk-in pantry and bar top, perfect for hosting pool parties, barbecues and casual family gatherings. The pool house has a large covered patio that leads to the pool area, providing ample space for outdoor dining and lounging. The patio is equipped with a grill top and shelving, with plenty of space for comfortable seating, making it a perfect spot to enjoy the beautiful weather and the great company. Upstairs, the plan has a large rec area and bunk beds, making it a great space for sleepovers or just extra family time in an additional space. This plan is complete with two bathrooms, one upstairs and one downstairs, and an upstairs deck to watch the sunset after a long day of hanging out by the pool.