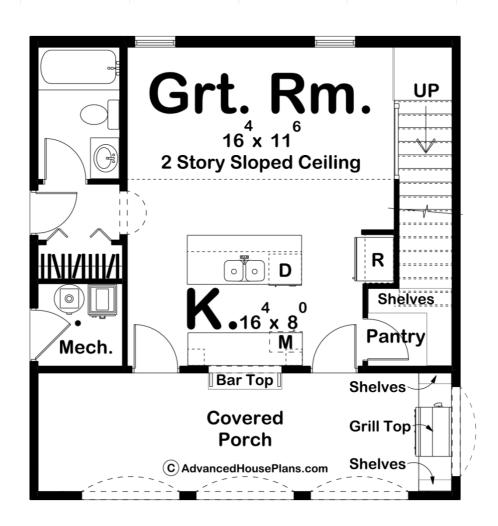

## **Plan Description**

This modern cottage style pool house is an architectural gem that seamlessly combines style and functionality. With 803 square feet of space, this pool house features clean lines and a contemporary design that is both inviting and sophisticated. The open floor plan offers a spacious and bright living area, complete with large windows that allow natural light to flood the space. The living area is further enhanced by high ceilings, as well as direct access to the kitchen, with a walk-in pantry and bar top, perfect for hosting pool parties, barbecues and casual family gatherings. The pool house has a large covered patio that leads to the pool area, providing ample space for outdoor dining and lounging. The patio is equipped with a grill top and shelving, with plenty of space for comfortable seating, making it a perfect spot to enjoy the beautiful weather and the great company. Upstairs, the plan has a large rec area and bunk beds, making it a great space for sleepovers or just extra family time in an additional space. This plan is complete with two bathrooms, one upstairs and one downstairs, and an upstairs deck to watch the sunset after a long day of hanging out by the pool.