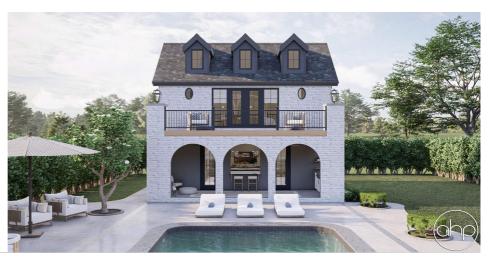

## **Plan Description**

This modern cottage style pool house is an architectural gem that seamlessly combines style and functionality. With 803 square feet of space, this pool house features clean lines and a contemporary design that is both inviting and sophisticated. The open floor plan offers a spacious and bright living area, complete with large windows that allow natural light to flood the space. The living area is further enhanced by high ceilings, as well as direct access to the kitchen, with a walk-in pantry and bar top, perfect for hosting pool parties, barbecues and casual family gatherings. The pool house has a large covered patio that leads to the pool area, providing ample space for outdoor dining and lounging. The patio is equipped with a grill top and shelving, with plenty of space for comfortable seating, making it a perfect spot to enjoy the beautiful weather and the great company. Upstairs, the plan has a large rec area and bunk beds, making it a great space for sleepovers or just extra family time in an additional space. This plan is complete with two bathrooms, one upstairs and one downstairs, and an upstairs deck to watch the sunset after a long day of hanging out by the pool.