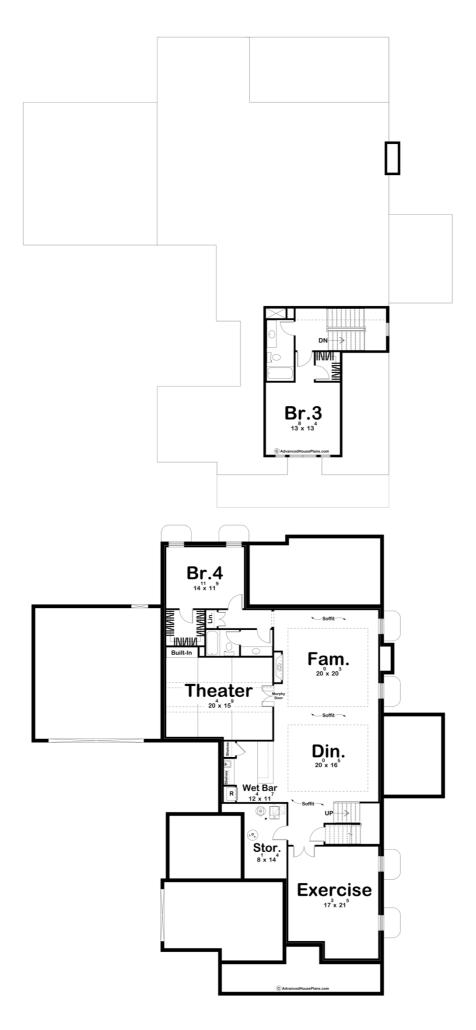

## **Plan Description**

The house plan features a spacious and welcoming open concept living space, perfect for entertaining and family gatherings. The main floor includes two bedrooms, providing comfortable accommodations for family members or guests. The great room, dining area, and kitchen are all integrated into a single, expansive living space, with plenty of room for cooking, dining, and relaxation. The kitchen is designed with modern appliances and ample counter and storage space, making it a joy to cook and entertain in.The master suite is also located on the main floor, offering privacy and comfort for the homeowner. The master bedroom includes a spacious walk-in closet and a luxurious ensuite bathroom, featuring a soaking tub, dual vanities, and a separate shower.The second floor of the house plan includes an additional bedroom could also be used as a home office or gym, offering flexibility to the homeowner.The house plan also features split garages, providing plenty of space for two cars and extra storage. This design

allows for easy access to the garage from the main living area and provides additional privacy for the homeowner.Overall, this house plan is designed with both style and practicality in mind, offering a comfortable and welcoming living space for families and guests alike.