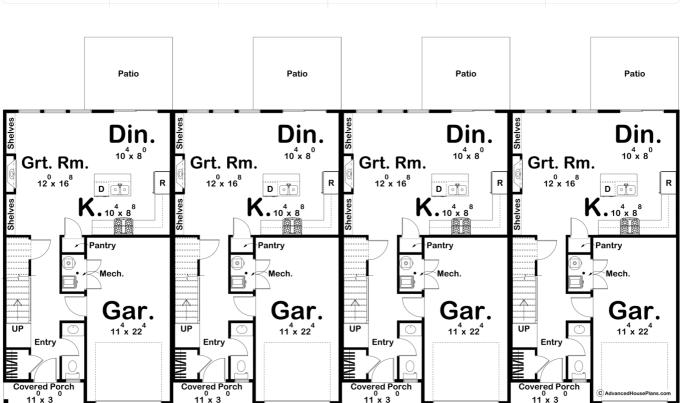

## **Construction Specs**

| Layout                                        |              |
|-----------------------------------------------|--------------|
| Bedrooms                                      | 3            |
| Bathrooms                                     | 3            |
| Garage Bays                                   | 1            |
| Square Footage                                |              |
| Main Level                                    | 622 Sq. Ft.  |
| Second Level                                  | 842 Sq. Ft.  |
| Covered Area                                  | 33 Sq. Ft.   |
| Garage                                        | 264 Sq. Ft.  |
| Total Finished Area                           | 1464 Sq. Ft. |
| Exterior Dimensions                           |              |
| Width                                         | 92' 0"       |
| Depth                                         | 40' O"       |
| Ridge Height  Calculated from main floor line | 28' 0"       |

## **Plan Description**

Imagine coming home to your stunning two-story modern farmhouse townhouse, nestled in a serene neighborhood that perfectly balances contemporary design with rustic charm. As you approach, the clean lines and sleek finishes of the exterior, accented with traditional farmhouse elements immediately catch your eye. This unique blend of styles creates a visually striking and inviting presence, setting the tone for the exceptional living experience within. Step inside to discover an open-concept main area at the rear that effortlessly combines the living room, dining space, and kitchen into one harmonious flow. The kitchen features an island with seating, a separate pantry closet, and plenty of cabinet space for storage. Whether you're hosting a dinner party or enjoying a quiet evening at home, this versatile space is designed to accommodate your lifestyle with ease and elegance. Venture upstairs to find three bedrooms, each thoughtfully designed to offer comfort and privacy. The master suite is a true retreat, complete with a luxurious en-suite bathroom. The additional two bedrooms share a well-appointed bathroom at the rear of the home. Beyond the individual unit's appeal, the quadplex setup provides a unique opportunity for community living while maintaining personal space. Ideal for families, professionals, or investors, this modern farmhouse quadplex offers not just a home, but a lifestyle. The thoughtful design, combined with the practicality of multi-family living, makes it a standout choice in today's real estate market. Don't miss your chance to own a piece of this harmonious blend of modern luxury and timeless farmhouse charm!