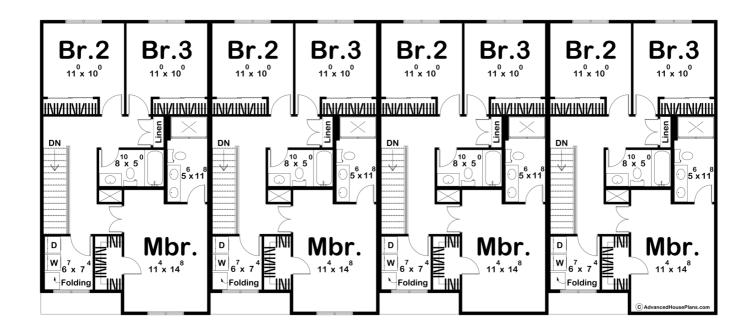

## **Construction Specs**

| Layout                                        |              |
|-----------------------------------------------|--------------|
| Bedrooms                                      | 3            |
| Bathrooms                                     | 3            |
| Garage Bays                                   | 1            |
| Square Footage                                |              |
| Main Level                                    | 622 Sq. Ft.  |
| Second Level                                  | 842 Sq. Ft.  |
| Covered Area                                  | 33 Sq. Ft.   |
| Garage                                        | 264 Sq. Ft.  |
| Total Finished Area                           | 1464 Sq. Ft. |
| Exterior Dimensions                           |              |
| Width                                         | 92' 0"       |
| Depth                                         | 40' O"       |
| Ridge Height  Calculated from main floor line | 28' 0"       |

## **Plan Description**

Imagine coming home to your stunning two-story modern farmhouse townhouse, nestled in a serene neighborhood that perfectly balances contemporary design with rustic charm. As you approach, the clean lines and sleek finishes of the exterior, accented with traditional farmhouse elements immediately catch your eye. This unique blend of styles creates a visually striking and inviting presence, setting the tone for the exceptional living experience within. Step inside to discover an open-concept main area at the rear that effortlessly combines the living room, dining space, and kitchen into one harmonious flow. The kitchen features an island with seating, a separate pantry closet, and plenty of cabinet space for storage. Whether you're hosting a dinner party or enjoying a quiet evening at home, this versatile space is designed to accommodate your lifestyle with ease and elegance. Venture upstairs to find three bedrooms, each thoughtfully designed to offer comfort and privacy. The master suite is a true retreat, complete with a luxurious en-suite bathroom. The additional two bedrooms share a well-appointed bathroom at the rear of the home. Beyond the individual unit's appeal, the quadplex setup provides a unique opportunity for community living while maintaining personal space. Ideal for families, professionals, or investors, this modern farmhouse quadplex offers not just a home, but a lifestyle. The thoughtful design, combined with the practicality of multi-family living, makes it a standout choice in today's real estate market. Don't miss your chance to own a piece of this harmonious blend of modern luxury and timeless farmhouse charm!