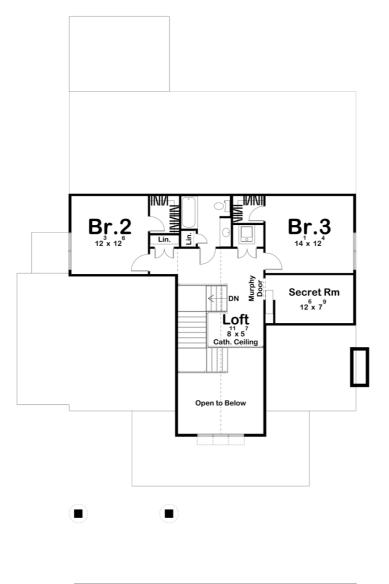

## **Plan Description**

This traditional style house plan boasts 2846 square feet of living space, with 3 bedrooms and 3 bathrooms. The spacious layout includes a formal living room, separate dining room, and a large family room that opens up to the kitchen. Walking upon the covered porch and double front doors brings you right into a beautiful entryway, leading directly into the open concept great room and kitchen area. Here, there is a walk-in pantry, mudroom, built-in fireplace and shelving, as well as access to a covered patio out back. Heading back towards the entryway leads to a hallway with the master suite, laundry room, or access to the upstairs or optional finished basement areas. The master provides an 11' ceiling, a private bathroom with double vanities, a soaking tub, and separate shower area, as well as a spacious walk-in closet. A powder bath can be found just on the opposite wall. Upstairs, you can find the additional two bedrooms, each with their own walk-in closet, and one additional bathroom. A small loft that overlooks the entry below can also be found here, as well as a secret room hidden behind a murphy door, perfect for