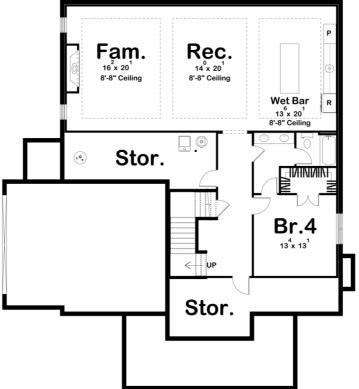

a kids cubby or study area. An optional finished basement can be added to this plan, providing an additional 1409 square feet, family room and rec area, two storage rooms, and an additional bedroom and bathroom. A wet bar can also be found downstairs, perfect for entertaining a Sunday football game or birthday party.