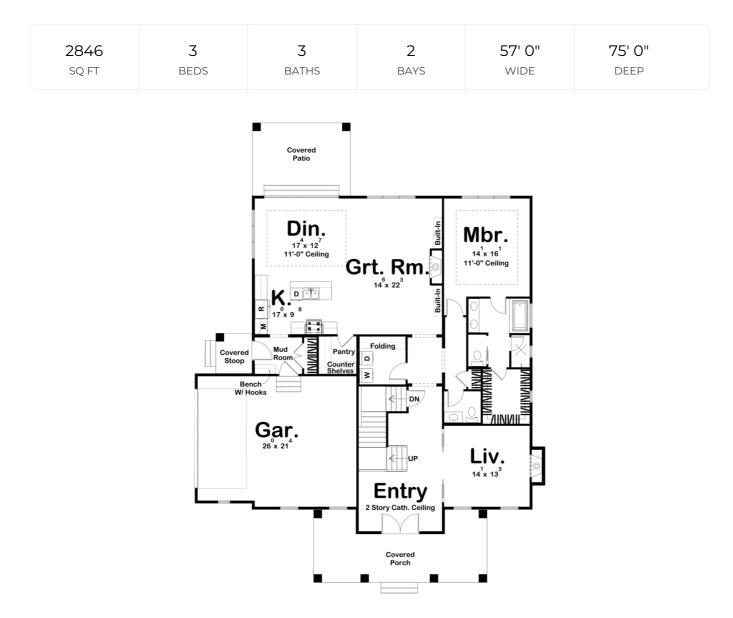

## 30227 - Butterfield Data Sheet

**Construction Specs** 

| Layout                                                                 |                                     |
|------------------------------------------------------------------------|-------------------------------------|
| Bedrooms                                                               | 3                                   |
| Bathrooms                                                              | 3                                   |
| Garage Bays                                                            | 2                                   |
| Square Footage                                                         |                                     |
| Main Level                                                             | 2018 Sq. Ft.                        |
| Second Level                                                           | 828 Sq. Ft.                         |
| Covered Area                                                           | 515 Sq. Ft.                         |
| Garage                                                                 | 573 Sq. Ft.                         |
| Total Finished Area                                                    | 2846 Sq. Ft.                        |
| Exterior Dimensions                                                    |                                     |
| Width                                                                  | 57' 0"                              |
| Depth                                                                  | 75' 0"                              |
| Ridge Height<br>Calculated from main floor line                        | 27' 9"                              |
| Default Construction Stats<br>Stats are unique to the individual plan. |                                     |
| Foundation Type                                                        | Basement                            |
| Exterior Wall Construction                                             | 2x4                                 |
| Roof Pitches                                                           | Primary 8/12, Secondary 10/12, 4/12 |
| Foundation Wall Height                                                 | 9'                                  |
| Main Wall Height                                                       | 10'                                 |
| Second Wall Height                                                     | 8'                                  |

## **Plan Description**

This traditional style house plan boasts 2846 square feet of living space, with 3 bedrooms and 3 bathrooms. The spacious layout includes a formal living room, separate dining room, and a large family room that opens up to the kitchen. Walking upon the covered porch and double front doors brings you right into a beautiful entryway, leading directly into the open concept great room and kitchen area. Here, there is a walk-in pantry, mudroom, built-in fireplace and shelving, as well as access to a covered patio out back. Heading back towards the entryway leads to a hallway with the master suite, laundry room, or access to the upstairs or optional finished basement areas. The master provides an 11' ceiling, a private bathroom with double vanities, a soaking tub, and separate shower area, as well as a spacious walk-in closet. A powder bath can be found just on the opposite wall. Upstairs, you can find the additional two bedrooms, each with their own walk-in closet, and one additional bathroom. A small loft that overlooks the entry below can also be found here, as well as a secret room hidden behind a murphy door, perfect for