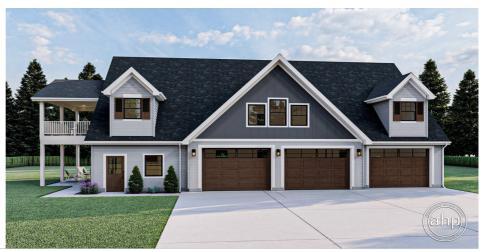

## **Plan Description**

The Burwell is a stunning traditional style carriage house that features a large 2 bedroom apartment above a 3 car garage. The lower level includes 3 single car bays and a large foyer with a bathroom. Upstairs, you'll find a wonderful 2 bedroom apartment. The full kitchen includes a large kitchen island and a massive walk-in pantry. The kitchen, dining room, and living room flow seamlessly together in an open layout.