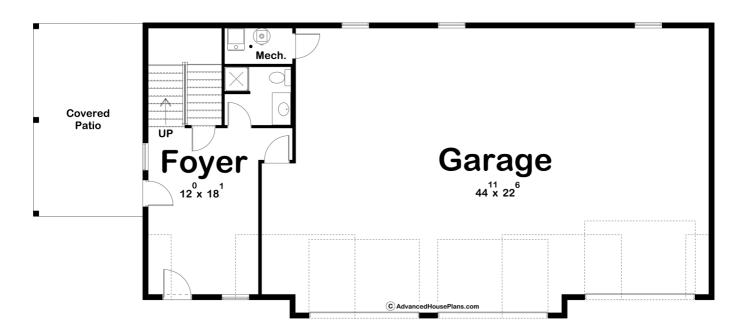

## **Plan Description**

The Burwell is a stunning traditional style carriage house that features a large 2 bedroom apartment above a 3 car garage. The lower level includes 3 single car bays and a large foyer with a bathroom. Upstairs, you'll find a wonderful 2 bedroom apartment. The full kitchen includes a large kitchen island and a massive walk-in pantry. The kitchen, dining room, and living room flow seamlessly together in an open layout.