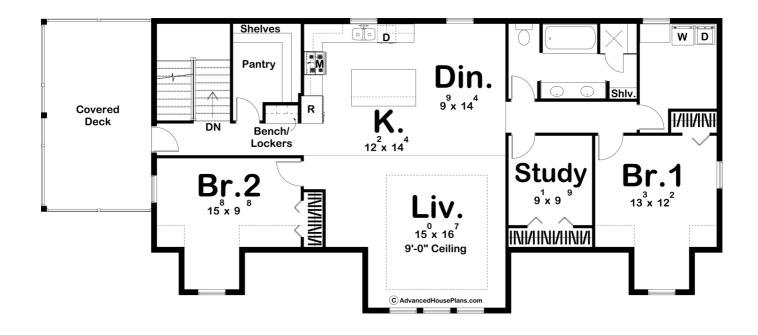

## **Plan Description**

The Burwell is a stunning traditional style carriage house that features a large 2 bedroom apartment above a 3 car garage. The lower level includes 3 single car bays and a large foyer with a bathroom. Upstairs, you'll find a wonderful 2 bedroom apartment. The full kitchen includes a large kitchen island and a massive walk-in pantry. The kitchen, dining room, and living room flow seamlessly together in an open layout.