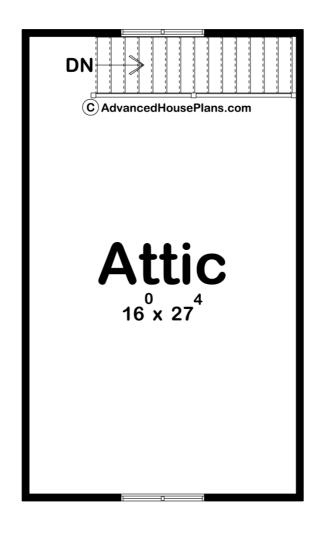

## **Plan Description**

This is a barndominium style garage plan built on a slab foundation. The floor plan has ample room for 2 cars or would work as a stand-alone workshop. A person door is located on the side for easy access. The Burke garage also includes an attic space above for more storage. The ceiling height reaches 8ft throughout most of the attic. The attic provides 461 extra sq ft. This is the ultimate garage/workshop/storage building with amazing curb appeal.