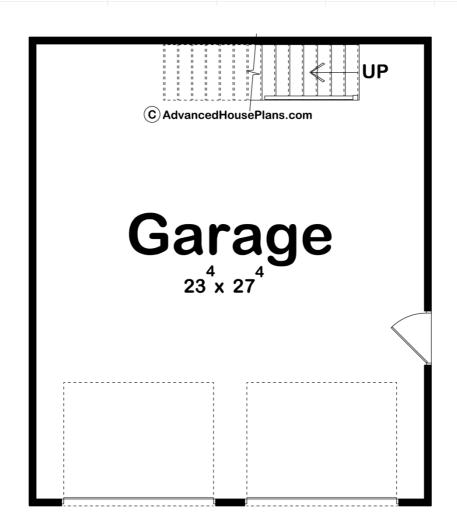

## **Construction Specs**

| Layout                                                              |                               |  |  |  |
|---------------------------------------------------------------------|-------------------------------|--|--|--|
| Garage Bays                                                         | 2                             |  |  |  |
| Square Footage                                                      |                               |  |  |  |
| Garage                                                              | 672 Sq. Ft.                   |  |  |  |
| Exterior Dimensions                                                 |                               |  |  |  |
| Width                                                               | 24' 0"                        |  |  |  |
| Depth                                                               | 28' 0"                        |  |  |  |
| Ridge Height  Calculated from main floor line                       | 19' 3"                        |  |  |  |
| Default Construction Stats Stats are unique to the individual plan. |                               |  |  |  |
| Foundation Type                                                     | Slab                          |  |  |  |
| Exterior Wall Construction                                          | 2x4                           |  |  |  |
| Roof Pitches                                                        | Primary 20/12, Secondary 5/12 |  |  |  |
| Main Wall Height                                                    | 8'                            |  |  |  |

## **Plan Description**

This is a barndominium style garage plan built on a slab foundation. The floor plan has ample room for 2 cars or would work as a stand-alone workshop. A person door is located on the side for easy access. The Burke garage also includes an attic space above for more storage. The ceiling height reaches 8ft throughout most of the attic. The attic provides 461 extra sq ft. This is the ultimate garage/workshop/storage building with amazing curb appeal.