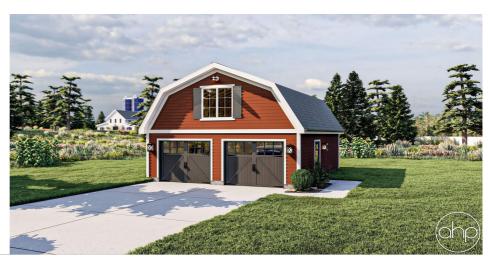

## **Plan Description**

This is a barndominium style garage plan built on a slab foundation. The floor plan has ample room for 2 cars or would work as a stand-alone workshop. A person door is located on the side for easy access. The Burke garage also includes an attic space above for more storage. The ceiling height reaches 8ft throughout most of the attic. The attic provides 461 extra sq ft. This is the ultimate garage/workshop/storage building with amazing curb appeal.