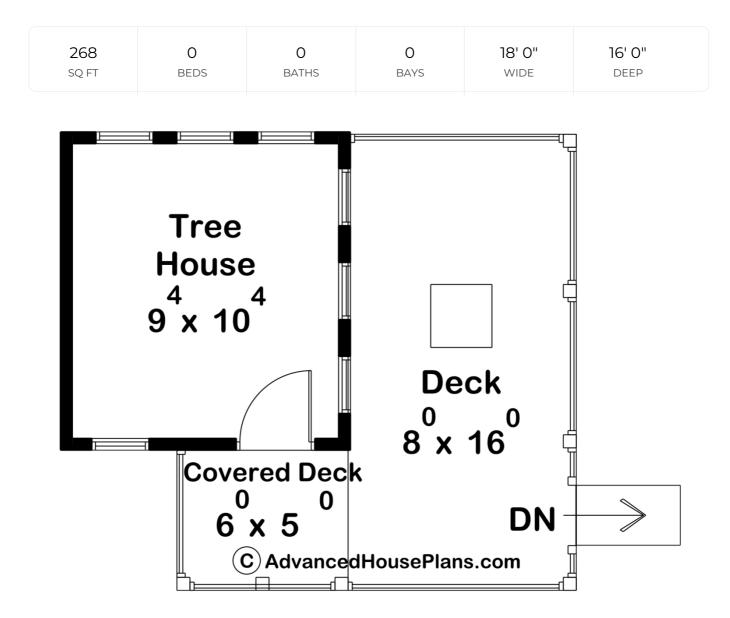

## **Construction Specs**

Layout

Square Footage

| Main Level                                                             | 268 Sq. Ft.   |
|------------------------------------------------------------------------|---------------|
| Total Finished Area                                                    | 268 Sq. Ft.   |
| Exterior Dimensions                                                    |               |
| Width                                                                  | 18' 0"        |
| Depth                                                                  | 16' O"        |
| Ridge Height<br>Calculated from main floor line                        | 18' 5"        |
| Default Construction Stats<br>Stats are unique to the individual plan. |               |
| Foundation Type                                                        | Post and Pier |
| Exterior Wall Construction                                             | 2x6           |
| Roof Pitches                                                           | Primary 12/12 |
| Main Wall Height                                                       | 12'           |