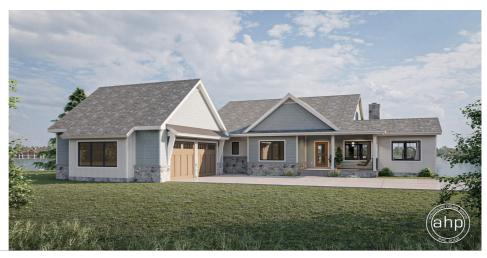

## **Plan Description**

This stunning lake house has everything you need to get the most out of the lake living lifestyle. The charming exterior textures of stone and shake siding give this home great curb appeal. Once you step inside the home, you will be blown away by the large great room that lies under a cathedral ceiling with exposed wood beams. Adjacent to the great room you will find the kitchen and dining area. The kitchen includes a walk-in pantry and a kitchen island with a snack bar. The master suite includes a large master bath with his/her vanities, a soaking tub, and a walk-in closet. There is also an ensuite on the main level with access to a private bathroom. If you are looking for outdoor entertainment space, the Bull Lake plan has you covered. There is a beautiful screened deck off the great room that makes for a great place to take in the lake views. To the right of the entry way there is an amazing sun room. A rear covered deck is accessible from the dining or the master bedroom. A 2 car garage accesses the home through a convenient mudroom. An optional finished basement adds 1030 sq ft and includes a table room, a wet bar, a family room, a bunk room, an additional bedroom, and laundry room.