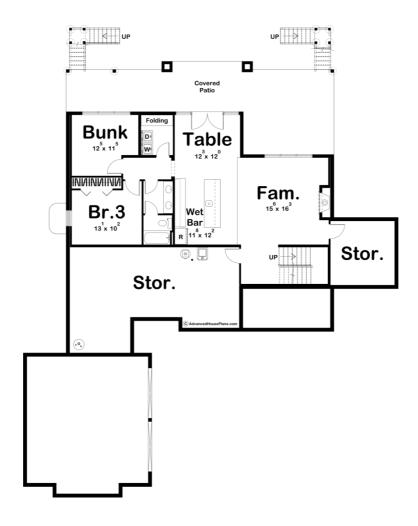

## **Plan Description**

This stunning lake house has everything you need to get the most out of the lake living lifestyle. The charming exterior textures of stone and shake siding give this home great curb appeal. Once you step inside the home, you will be blown away by the large great room that lies under a cathedral ceiling with exposed wood beams. Adjacent to the great room you will find the kitchen and dining area. The kitchen includes a walk-in pantry and a kitchen island with a snack bar. The master suite includes a large master bath with his/her vanities, a soaking tub, and a walk-in closet. There is also an ensuite on the main level with access to a private bathroom. If you are looking for outdoor entertainment space, the Bull Lake plan has you covered. There is a beautiful screened deck off the great room that makes for a great place to take in the lake views. To the right of the entry way there is an amazing sun room. A rear covered deck is accessible from the dining or the master bedroom. A 2 car garage accesses the home through a convenient mudroom. An optional finished basement adds 1030 sq ft and includes a table room, a wet bar, a family room, a bunk room, an additional bedroom, and laundry room.