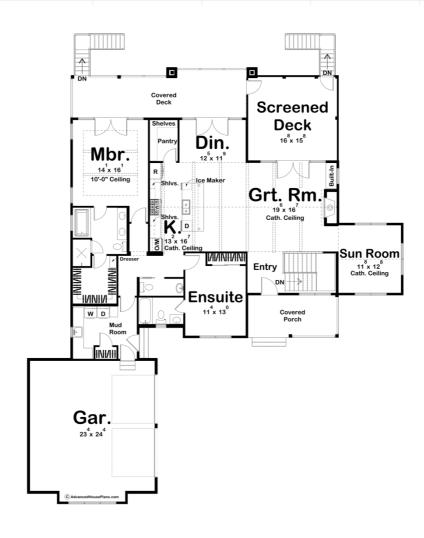

## **Plan Description**

This stunning lake house has everything you need to get the most out of the lake living lifestyle. The charming exterior textures of stone and shake siding give this home great curb appeal. Once you step inside the home, you will be blown away by the large great room that lies under a cathedral ceiling with exposed wood beams. Adjacent to the great room you will find the kitchen and dining area. The kitchen includes a walk-in pantry and a kitchen island with a snack bar. The master suite includes a large master bath with his/her vanities, a soaking tub, and a walk-in closet. There is also an ensuite on the main level with access to a private bathroom. If you are looking for outdoor entertainment space, the Bull Lake plan has you covered. There is a beautiful screened deck off the great room that makes for a great place to take in the lake views. To the right of the entry way there is an amazing sun room. A rear covered deck is accessible from the dining or the master bedroom. A 2 car garage accesses the home through a convenient mudroom. An optional finished basement adds 1030 sq ft and includes a table room, a wet bar, a family room, a bunk room, an additional bedroom, and laundry room.