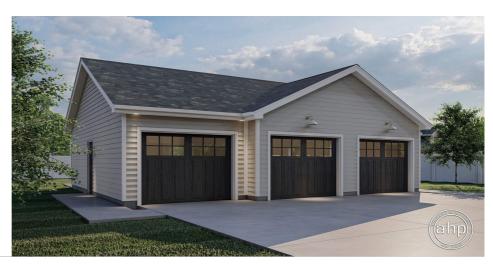

## **Plan Description**

The Buffington is a single story traditional garage. It is built a on slab foundation. The gable ends give this garage character. A person door is located on the side for easy access. Located on the rear of the Buffington is a sliding glass door. Extra windows give this garage ample amounts of natural sunlight.