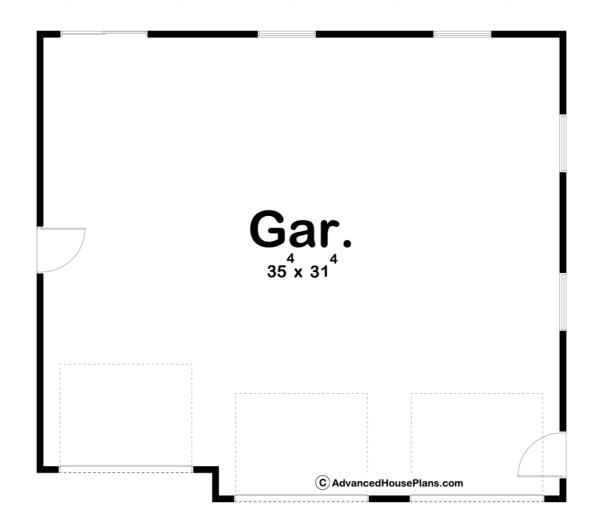

## **Construction Specs**

| Layout |
|--------|
|--------|

Garage Bays 3

| Square Footage                                                       |              |
|----------------------------------------------------------------------|--------------|
| Garage                                                               | 1128 Sq. Ft. |
| Exterior Dimensions                                                  |              |
| Width                                                                | 36' 0"       |
| Depth                                                                | 32' 0"       |
| Ridge Height  Calculated from main floor line                        | 18' O"       |
| Default Construction Stats  Stats are unique to the individual plan. |              |
| Foundation Type                                                      | Slab         |
| Exterior Wall Construction                                           | 2x4          |
| Roof Pitches                                                         | 6/12 Primary |
| Main Wall Height                                                     | 9'           |

## **Plan Description**

The Buffington is a single story traditional garage. It is built a on slab foundation. The gable ends give this garage character. A person door is located on the side for easy access. Located on the rear of the Buffington is a sliding glass door. Extra windows give this garage ample amounts of natural sunlight.