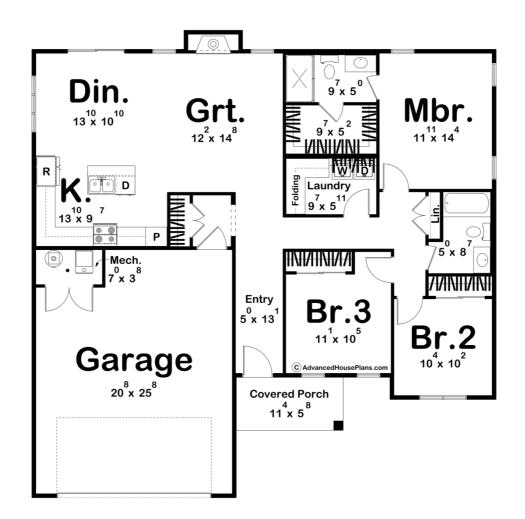

## **Plan Description**

Bathrooms

This affordable one-story home offers a blend of charm and functionality. A welcoming covered front porch invites you into the home, leading to a cozy entryway that flows seamlessly into a spacious great room. Adjacent to the great room is an open-concept dining area and an L-shaped kitchen with a convenient island, perfect for casual meals and entertaining. The layout includes three well-sized bedrooms and two full bathrooms. The primary bedroom features a private en-suite bathroom and a walk-in closet, while the secondary bedrooms share a hallway bath, making it ideal for families or guests. A two-car garage offers ample storage and parking space, and its proximity to the main living areas adds everyday convenience. This thoughtfully designed home combines simplicity with modern comfort, making it an excellent choice for budget-conscious buyers seeking style and efficiency.