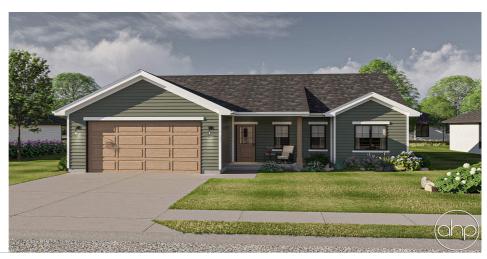

## **Plan Description**

Bathrooms

This affordable one-story home offers a blend of charm and functionality. A welcoming covered front porch invites you into the home, leading to a cozy entryway that flows seamlessly into a spacious great room. Adjacent to the great room is an open-concept dining area and an L-shaped kitchen with a convenient island, perfect for casual meals and entertaining. The layout includes three well-sized bedrooms and two full bathrooms. The primary bedroom features a private en-suite bathroom and a walk-in closet, while the secondary bedrooms share a hallway bath, making it ideal for families or guests. A two-car garage offers ample storage and parking space, and its proximity to the main living areas adds everyday convenience. This thoughtfully designed home combines simplicity with modern comfort, making it an excellent choice for budget-conscious buyers seeking style and efficiency.