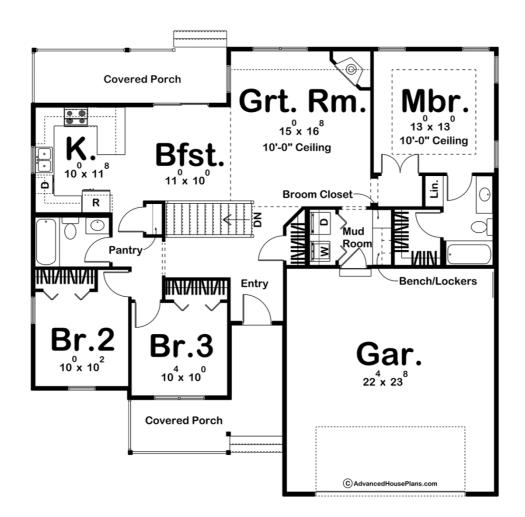

## **Plan Description**

If you are looking for an affordable house plan that still includes everything you could need in a home, you found it! The Broomfield plan comes in at just under 1400 sq ft and includes a 2-car garage. A front-covered porch greets guests into the home. The great room includes a built-in entertainment center that is flanked by built-in bookshelves. A corner fireplace warms the great room. The kitchen includes a pantry and ample counter space. A bar separates the kitchen and breakfast area. The master bedroom includes a decorative trayed ceiling and a walk-in closet. The home's 2-car garage accesses the main living space through a convenient mudroom that features a bench and lockers.