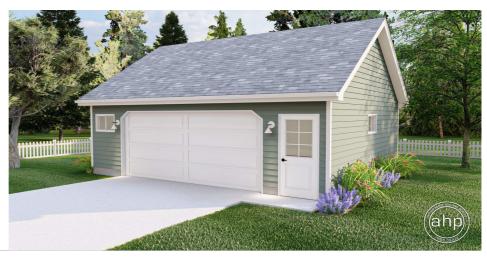

## **Plan Description**

The Brookline garage is a 2 car garage on a slab. It has a person door on the front for easy access along with two windows for natural light. This garage will work great for storing your vehicles or working on projects. The garage door is 16ft wide by 7ft tall.