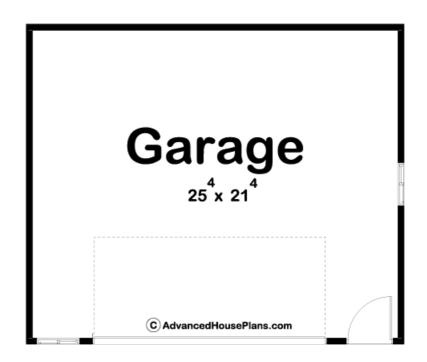

## 30037 - Brookline Data Sheet

| 0     | 0    | 0     | 2    | 26' 0" | 22' 0" |  |
|-------|------|-------|------|--------|--------|--|
| SQ FT | BEDS | BATHS | BAYS | WIDE   | DEEP   |  |

## **Construction Specs**

Layout

| Square Footage                                                       |              |  |  |
|----------------------------------------------------------------------|--------------|--|--|
| Garage                                                               | 572 Sq. Ft.  |  |  |
| Exterior Dimensions                                                  |              |  |  |
| Width                                                                | 26' 0"       |  |  |
| Depth                                                                | 22' 0"       |  |  |
| Ridge Height  Calculated from main floor line                        | 17' O"       |  |  |
| Default Construction Stats  Stats are unique to the individual plan. |              |  |  |
| Foundation Type                                                      | Slab         |  |  |
| Exterior Wall Construction                                           | 2x4          |  |  |
| Roof Pitches                                                         | 8/12 Primary |  |  |
| Main Wall Height                                                     | 8'           |  |  |