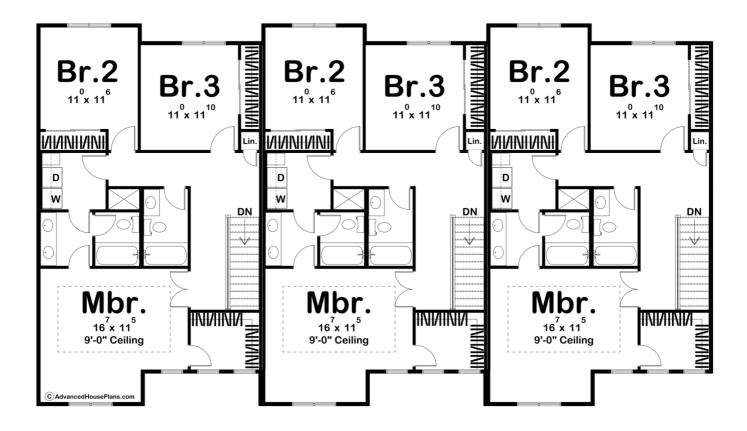

## **Plan Description**

Our Brookfield plan is a triplex of our Fleetwood. It's a gorgeous modern farmhouse plan with 1711 square feet, 3 bedrooms, and 3 bathrooms. The exterior of this home with board and batten siding, wood accents, metal roofing, and dark windows gives this plan a traditional modern farmhouse feel with uniqueness still throughout.Walking in through the front door just under the covered patio walks you straight into a gorgeous entryway, met with a lovely staircase on the right or office space with a built-in desk on the left. A mudroom with access to the 1-car garage can also be found here, also including a built-in bench with hooks for coats and bags.Continuing throughout the house is when you will find a powder bath, just before stepping into a spacious open concept room, containing the great room with built-in shelving and a fireplace, a dining room, and a kitchen with a walk-in pantry and large kitchen island.Heading upstairs is where all of the bedrooms can be found. The master is complete with a 9' ceiling, walk-in closet, private Hollywood bath with a double vanity, and access to the laundry room. Bedrooms 2 and 3 can also be found here, which share a hallway bath.We also have a Duplex version (Wood Valley) and a Quadplex version (Millsdale).