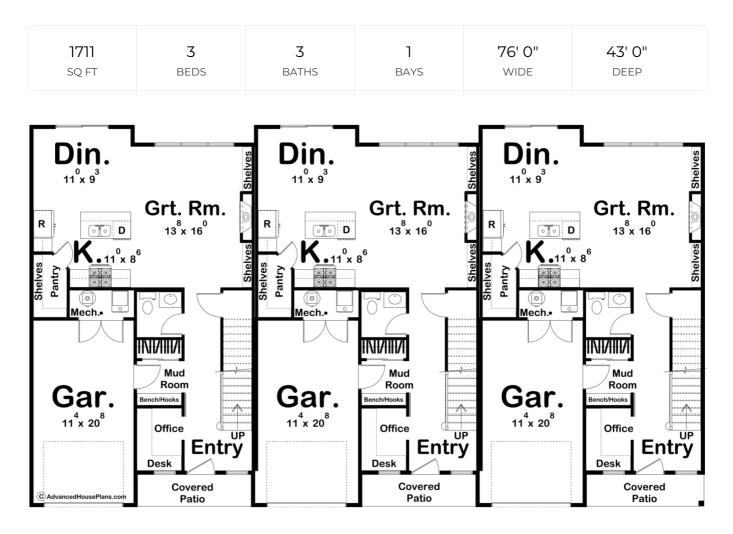

## **Construction Specs**

| Layout                                          |              |
|-------------------------------------------------|--------------|
| Bedrooms                                        | 3            |
| Bathrooms                                       | 3            |
| Garage Bays                                     | 1            |
| Square Footage                                  |              |
| Main Level                                      | 744 Sq. Ft.  |
| Second Level                                    | 967 Sq. Ft.  |
| Covered Area                                    | 49 Sq. Ft.   |
| Garage                                          | 247 Sq. Ft.  |
| Total Finished Area                             | 1711 Sq. Ft. |
| Exterior Dimensions                             |              |
| Width                                           | 76' 0"       |
| Depth                                           | 43' O"       |
| Ridge Height<br>Calculated from main floor line | 28' 2"       |

## **Plan Description**

Our Brookfield plan is a triplex of our Fleetwood. It's a gorgeous modern farmhouse plan with 1711 square feet, 3 bedrooms, and 3 bathrooms. The exterior of this home with board and batten siding, wood accents, metal roofing, and dark windows gives this plan a traditional modern farmhouse feel with uniqueness still throughout.Walking in through the front door just under the covered patio walks you straight into a gorgeous entryway, met with a lovely staircase on the right or office space with a built-in desk on the left. A mudroom with access to the 1-car garage can also be found here, also including a built-in bench with hooks for coats and bags.Continuing throughout the house is when you will find a powder bath, just before stepping into a spacious open concept room, containing the great room with built-in shelving and a fireplace, a dining room, and a kitchen with a walk-in pantry and large kitchen island.Heading upstairs is where all of the bedrooms can be found. The master is complete with a 9' ceiling, walk-in closet, private Hollywood bath with a double vanity, and access to the laundry room. Bedrooms 2 and 3 can also be found here, which share a hallway bath.We also have a Duplex version (Wood Valley) and a Quadplex version (Millsdale).