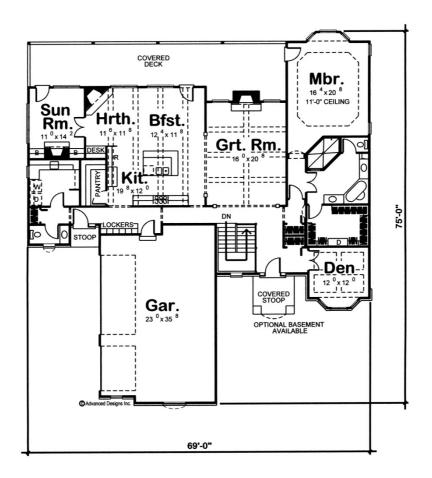

## 29153 - Brookemere Data Sheet

| 2480  | 1    | 2     | 3    | 69' 0" | 75' 0" |  |
|-------|------|-------|------|--------|--------|--|
| SQ FT | BEDS | BATHS | BAYS | WIDE   | DEEP   |  |

## **Construction Specs**

Layout

Bedrooms 1

| Bathrooms                                                           | 2                  |
|---------------------------------------------------------------------|--------------------|
| Garage Bays                                                         | 3                  |
| Square Footage                                                      |                    |
| Main Level                                                          | 2480 Sq. Ft.       |
| Garage                                                              | 814 Sq. Ft.        |
| Total Finished Area                                                 | 2480 Sq. Ft.       |
| Exterior Dimensions                                                 |                    |
| Width                                                               | 69' 0"             |
| Depth                                                               | 75' 0"             |
| Ridge Height  Calculated from main floor line                       | 24' 0"             |
| Default Construction Stats Stats are unique to the individual plan. |                    |
| Foundation Type                                                     | Basement           |
| Exterior Wall Construction                                          | 2x4                |
| Roof Pitches                                                        | 6/12 F-B, 8/12 S-S |
| Foundation Wall Height                                              | 9'                 |
| Main Wall Height                                                    | 9'                 |

## **Plan Description**

The Brookemere is a gorgeous traditional ranch house plan with an open floor plan perfect for emptynesters. An ample Master Suite with a unique custom shower and spacious walk-in closet will make daily routine something to smile about. A cozy, charming sun room with fireplace will be a favorite place to enjoy a deep conversation any day of the year.