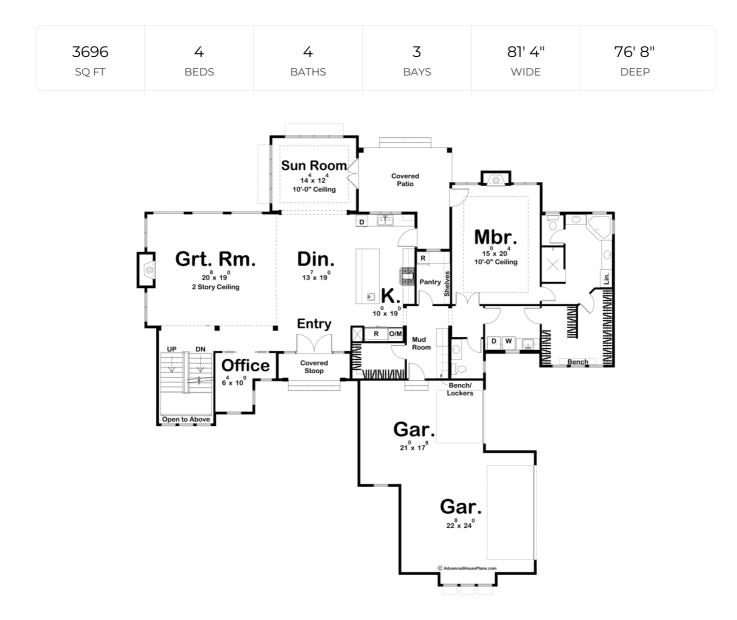

## **Plan Description**

The Brook Hollow plan has amazing Modern Cottage curb appeal. The exterior combines stucco, contrasting colors, and large windows to create an exciting façade. Just inside the home, you'll be greeted by a wide open floor plan. The 2 story great room is warmed by a fireplace and flows seamlessly with the dining and kitchen. The kitchen features a large island and a walk-in pantry. Tucked behind the kitchen, you'll find the master suite conveniently located on the main floor. The master suite is warmed by its own fireplace and features a bathroom that includes his/her vanities, a soaking tub, and an enclosed toilet. The amazing walk-in closet has access to the main floor laundry room. On the second level, a loft overlooks the great room. Three additional bedrooms can be found on the second level. Bedroom 2 has access to its own bathroom while bedrooms 3 and 4 share a jack and jill bathroom. Back on the main floor, the home's massive 3 car side load garage accesses the home through a convenient mudroom.