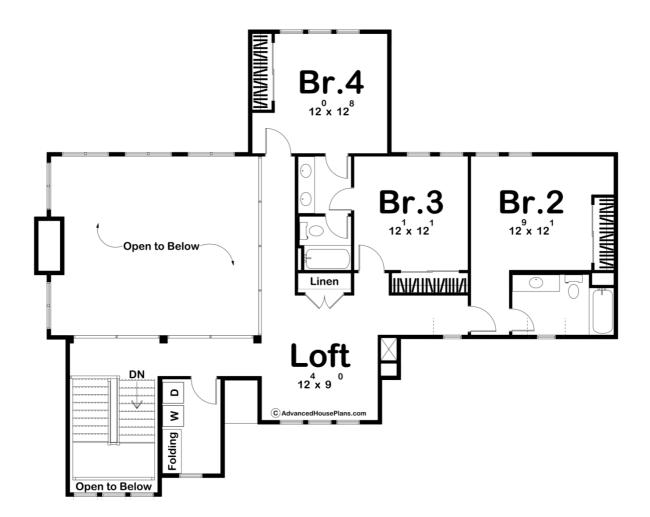

## **Plan Description**

The Brook Hollow plan has amazing Modern Cottage curb appeal. The exterior combines stucco, contrasting colors, and large windows to create an exciting façade. Just inside the home, you'll be greeted by a wide open floor plan. The 2 story great room is warmed by a fireplace and flows seamlessly with the dining and kitchen. The kitchen features a large island and a walk-in pantry. Tucked behind the kitchen, you'll find the master suite conveniently located on the main floor. The master suite is warmed by its own fireplace and features a bathroom that includes his/her vanities, a soaking tub, and an enclosed toilet. The amazing walk-in closet has access to the main floor laundry room. On the second level, a loft overlooks the great room. Three additional bedrooms can be found on the second level. Bedroom 2 has access to its own bathroom while bedrooms 3 and 4 share a jack and jill bathroom. Back on the main floor, the home's massive 3 car side load garage accesses the home through a convenient mudroom.