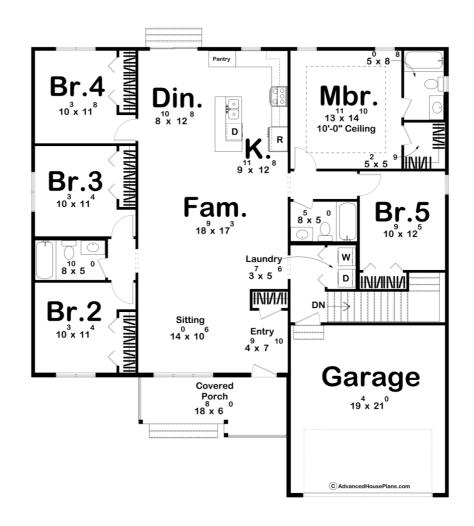

## **Construction Specs**

| Layout                                       |              |
|----------------------------------------------|--------------|
| Bedrooms                                     | 5            |
| Bathrooms                                    | 3            |
| Garage Bays                                  | 2            |
| Square Footage                               |              |
| Main Level                                   | 2007 Sq. Ft. |
| Covered Area                                 | 125 Sq. Ft.  |
| Garage                                       | 425 Sq. Ft.  |
| Total Finished Area                          | 2007 Sq. Ft. |
| Exterior Dimensions                          |              |
| Width                                        | 52' 0"       |
| Depth                                        | 56' 0"       |
| Ridge Height Calculated from main floor line | 21' 3"       |

## **Plan Description**

Welcome to the Broken Rock, a spacious one-story traditional-style home with 5 bedrooms and 3 baths. This inviting home features a charming front sitting area near the entry, perfect for relaxing or welcoming guests. The open floor plan flows effortlessly, making it ideal for both family living and entertaining. The covered front porch adds character and curb appeal, while the attached two-car garage provides convenience. For those looking for even more space, an optional finished basement offers endless possibilities, whether for additional living space, a home office, or storage. The Broken Rock is a blend of comfort, style, and functionality, perfect for creating lasting memories. The optional finished basement adds 1372 finished sq ft and 455 unfinished storage sq ft.