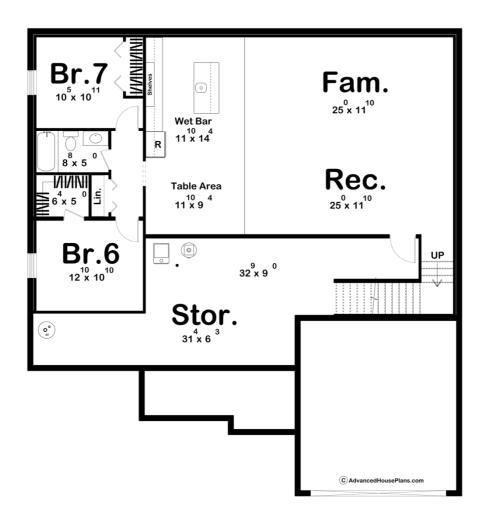

## **Plan Description**

Welcome to the Broken Rock, a spacious one-story traditional-style home with 5 bedrooms and 3 baths. This inviting home features a charming front sitting area near the entry, perfect for relaxing or welcoming guests. The open floor plan flows effortlessly, making it ideal for both family living and entertaining. The covered front porch adds character and curb appeal, while the attached two-car garage provides convenience. For those looking for even more space, an optional finished basement offers endless possibilities, whether for additional living space, a home office, or storage. The Broken Rock is a blend of comfort, style, and functionality, perfect for creating lasting memories. The optional finished basement adds 1372 finished sq ft and 455 unfinished storage sq ft.