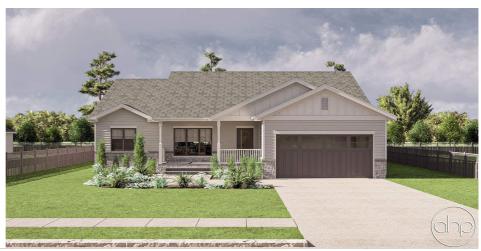

## **Plan Description**

Welcome to the Broken Rock, a spacious one-story traditional-style home with 5 bedrooms and 3 baths. This inviting home features a charming front sitting area near the entry, perfect for relaxing or welcoming guests. The open floor plan flows effortlessly, making it ideal for both family living and entertaining. The covered front porch adds character and curb appeal, while the attached two-car garage provides convenience. For those looking for even more space, an optional finished basement offers endless possibilities, whether for additional living space, a home office, or storage. The Broken Rock is a blend of comfort, style, and functionality, perfect for creating lasting memories. The optional finished basement adds 1372 finished sq ft and 455 unfinished storage sq ft.