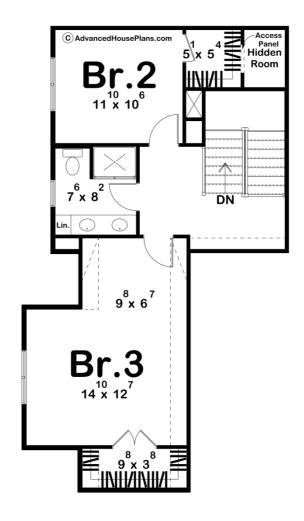

## **Construction Specs**

| Layout                                        |              |
|-----------------------------------------------|--------------|
| Bedrooms                                      | 3            |
| Bathrooms                                     | 3            |
| Garage Bays                                   | 2            |
| Square Footage                                |              |
| Main Level                                    | 1776 Sq. Ft. |
| Second Level                                  | 678 Sq. Ft.  |
| Covered Area                                  | 253 Sq. Ft.  |
| Garage                                        | 567 Sq. Ft.  |
| Total Finished Area                           | 2454 Sq. Ft. |
| Exterior Dimensions                           |              |
| Width                                         | 68' 0"       |
| Depth                                         | 60'1"        |
| Ridge Height  Calculated from main floor line | 29' 0"       |

## **Plan Description**

Introducing the Brinkman, this stunning modern farmhouse combines timeless charm with contemporary elegance, creating the perfect blend of comfort and style. The exterior features a pristine white facade accented with natural wood elements and a striking stone feature wall, exuding both warmth and sophistication. As you step onto the expansive front porch, envision yourself enjoying serene mornings and peaceful evenings in this inviting space. The heart of the home boasts an airy and bright open-concept layout, seamlessly connecting the living room, dining area, and gourmet kitchen. Large windows flood the space with natural light, while high ceilings enhance the sense of spaciousness. The chef's kitchen is a masterpiece with top-of-the-line appliances, a large island with seating, and ample counter space. A generously sized pantry provides plenty of storage for all your culinary needs. Perfect for working from home, the pocket office provides a quiet and efficient workspace without taking up too much space. The luxurious master bedroom on the main level offers a tranquil retreat with an en-suite bathroom featuring dual vanities, a soaking tub, and a walk-in shower. A spacious walk-in closet completes this serene space. Moving up to the second floor, you'll find two well-appointed bedrooms on each offering comfort and privacy. These rooms are ideal for family members, guests, or as a hobby space. The second floor includes a full bathroom, thoughtfully designed with modern fixtures and finishes to cater to the needs of the household. This modern farmhouse floor plan is designed to offer a perfect blend of functional living spaces and elegant design elements, making it the ideal home for modern living.