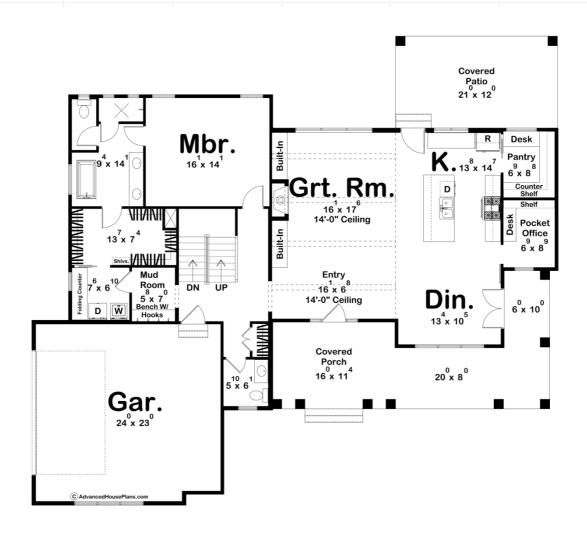

## **Construction Specs**

| Layout                                        |              |
|-----------------------------------------------|--------------|
| Bedrooms                                      | 3            |
| Bathrooms                                     | 3            |
| Garage Bays                                   | 2            |
| Square Footage                                |              |
| Main Level                                    | 1776 Sq. Ft. |
| Second Level                                  | 678 Sq. Ft.  |
| Covered Area                                  | 253 Sq. Ft.  |
| Garage                                        | 567 Sq. Ft.  |
| Total Finished Area                           | 2454 Sq. Ft. |
| Exterior Dimensions                           |              |
| Width                                         | 68' 0"       |
| Depth                                         | 60'1"        |
| Ridge Height  Calculated from main floor line | 29' 0"       |

## **Plan Description**

Introducing the Brinkman, this stunning modern farmhouse combines timeless charm with contemporary elegance, creating the perfect blend of comfort and style. The exterior features a pristine white facade accented with natural wood elements and a striking stone feature wall, exuding both warmth and sophistication. As you step onto the expansive front porch, envision yourself enjoying serene mornings and peaceful evenings in this inviting space. The heart of the home boasts an airy and bright open-concept layout, seamlessly connecting the living room, dining area, and gourmet kitchen. Large windows flood the space with natural light, while high ceilings enhance the sense of spaciousness. The chef's kitchen is a masterpiece with top-of-the-line appliances, a large island with seating, and ample counter space. A generously sized pantry provides plenty of storage for all your culinary needs. Perfect for working from home, the pocket office provides a quiet and efficient workspace without taking up too much space. The luxurious master bedroom on the main level offers a tranquil retreat with an en-suite bathroom featuring dual vanities, a soaking tub, and a walk-in shower. A spacious walk-in closet completes this serene space. Moving up to the second floor, you'll find two well-appointed bedrooms on each offering comfort and privacy. These rooms are ideal for family members, guests, or as a hobby space. The second floor includes a full bathroom, thoughtfully designed with modern fixtures and finishes to cater to the needs of the household. This modern farmhouse floor plan is designed to offer a perfect blend of functional living spaces and elegant design elements, making it the ideal home for modern living.