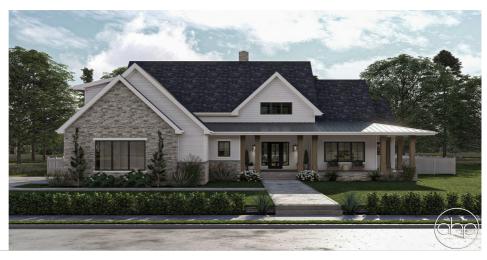

## **Plan Description**

Introducing the Brinkman, this stunning modern farmhouse combines timeless charm with contemporary elegance, creating the perfect blend of comfort and style. The exterior features a pristine white facade accented with natural wood elements and a striking stone feature wall, exuding both warmth and sophistication. As you step onto the expansive front porch, envision yourself enjoying serene mornings and peaceful evenings in this inviting space. The heart of the home boasts an airy and bright open-concept layout, seamlessly connecting the living room, dining area, and gourmet kitchen. Large windows flood the space with natural light, while high ceilings enhance the sense of spaciousness. The chef's kitchen is a masterpiece with top-of-the-line appliances, a large island with seating, and ample counter space. A generously sized pantry provides plenty of storage for all your culinary needs. Perfect for working from home, the pocket office provides a quiet and efficient workspace without taking up too much space. The luxurious master bedroom on the main level offers a tranquil retreat with an en-suite bathroom featuring dual vanities, a soaking tub, and a walk-in shower. A spacious walk-in closet completes this serene space. Moving up to the second floor, you'll find two well-appointed bedrooms on each offering comfort and privacy. These rooms are ideal for family members, guests, or as a hobby space. The second floor includes a full bathroom, thoughtfully designed with modern fixtures and finishes to cater to the needs of the household. This modern farmhouse floor plan is designed to offer a perfect blend of functional living spaces and elegant design elements, making it the ideal home for modern living.