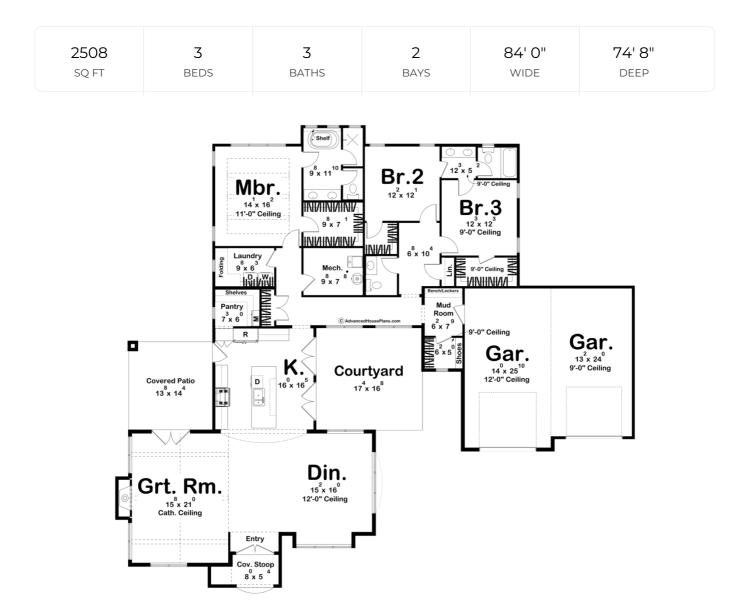

## **Construction Specs**

Layout

Bedrooms

| Bathrooms                                                              | 3                                          |
|------------------------------------------------------------------------|--------------------------------------------|
| Garage Bays                                                            | 2                                          |
| Square Footage                                                         |                                            |
| Main Level                                                             | 2508 Sq. Ft.                               |
| Covered Area                                                           | 251 Sq. Ft.                                |
| Garage                                                                 | 710 Sq. Ft.                                |
| Total Finished Area                                                    | 2508 Sq. Ft.                               |
| Exterior Dimensions                                                    |                                            |
| Width                                                                  | 84' 0"                                     |
| Depth                                                                  | 74' 8"                                     |
| Ridge Height<br>Calculated from main floor line                        | 26' 4"                                     |
| Default Construction Stats<br>Stats are unique to the individual plan. |                                            |
| Foundation Type                                                        | Slab                                       |
| Exterior Wall Construction                                             | 2x4                                        |
| Roof Pitches                                                           | Primary 10/12, Secondary 14/12, 3/12, 5/12 |
| Main Wall Height                                                       | 10'                                        |

## **Plan Description**

Welcome to the epitome of modern comfort and timeless charm - a one-story cottage style house plan designed to harmonize with nature while offering contemporary living at its finest. Nestled within a serene landscape, this home boasts a front courtyard adorned with lush greenery, providing a tranquil retreat to unwind and connect with the outdoors. A covered stoop invites you into the warmth of this inviting abode, where every detail reflects a blend of sophistication and simplicity. As you step inside, you are greeted by an open floor plan that seamlessly merges the great room, dining, and kitchen areas, creating a spacious and airy ambiance perfect for both intimate gatherings and lively entertainment. Tall ceilings adorned with elegant fixtures accentuate the grandeur of the living space, while large windows invite natural light to flood the interior, creating a sense of openness and serenity. The kitchen, the heart of the home, features modern amenities and sleek finishes, offering both style and functionality. A covered patio adjacent to the kitchen provides an ideal setting for al fresco dining or enjoying morning coffee amidst the gentle rustle of leaves. Tucked away from the main living areas, three cozy bedrooms offer privacy and comfort, each designed to be a sanctuary for rest and relaxation. The master suite boasts ample space, a luxurious en-suite bathroom, and a walk-in closet, providing a serene retreat after a long day.In summary, this one-story modern cottage style house plan seamlessly blends contemporary design with timeless charm, offering a serene retreat for modern living. With its thoughtfully designed layout, abundant natural light, and inviting outdoor spaces, this home is truly a haven for those seeking comfort, style, and tranquility.