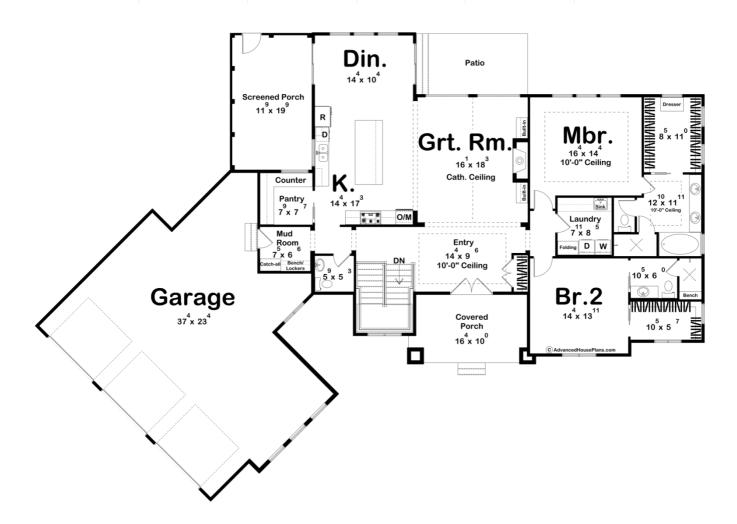

## Plan Description

Discover the perfect blend of classic Craftsman charm and modern convenience in this stunning 1-story home. Step inside through the elegant double doors, and you'll be welcomed by a spacious entry hall with soaring 10-foot ceilings, setting the tone for the rest of the home. The heart of this home is the great room, where a cathedral ceiling and a cozy fireplace surrounded by custom built-ins create an atmosphere of warmth and sophistication. The open floor plan seamlessly connects the great room with the kitchen and dining area, making it ideal for entertaining. Imagine cooking in a kitchen equipped with a large island and a generous walk-in pantry, while guests mingle in the dining area that opens to both a rear patio and a screened porch—perfect for year-round enjoyment. On the opposite side of the home, retreat to your master suite, a true sanctuary with a luxurious bath featuring dual sinks, a soaking tub, a walk-in shower, and a spacious walk-in closet. This Craftsman home offers not just a place to live, but a lifestyle that blends timeless design with thoughtful functionality. Make it yours and enjoy a home that's as beautiful as it is practical.