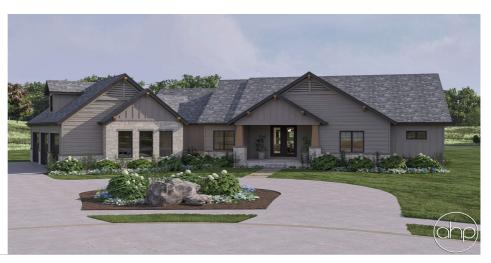

## Plan Description

Discover the perfect blend of classic Craftsman charm and modern convenience in this stunning 1-story home. Step inside through the elegant double doors, and you'll be welcomed by a spacious entry hall with soaring 10-foot ceilings, setting the tone for the rest of the home. The heart of this home is the great room, where a cathedral ceiling and a cozy fireplace surrounded by custom built-ins create an atmosphere of warmth and sophistication. The open floor plan seamlessly connects the great room with the kitchen and dining area, making it ideal for entertaining. Imagine cooking in a kitchen equipped with a large island and a generous walk-in pantry, while guests mingle in the dining area that opens to both a rear patio and a screened porch—perfect for year-round enjoyment. On the opposite side of the home, retreat to your master suite, a true sanctuary with a luxurious bath featuring dual sinks, a soaking tub, a walk-in shower, and a spacious walk-in closet. This Craftsman home offers not just a place to live, but a lifestyle that blends timeless design with thoughtful functionality. Make it yours and enjoy a home that's as beautiful as it is practical.