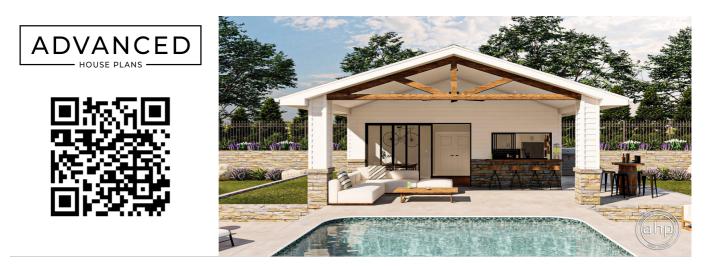

## **Plan Description**

The Bridges Bay pool house plan is a perfect addition for any pool owner. Decorative wood trusses and stone accents create an appealing look for the exterior. A large, covered patio accesses the interior through a large sliding glass door. Just inside the door is a large table area and kitchen. The kitchen includes a refrigerator and dishwasher. A full bathroom with a walk-in shower can be found inside as well.