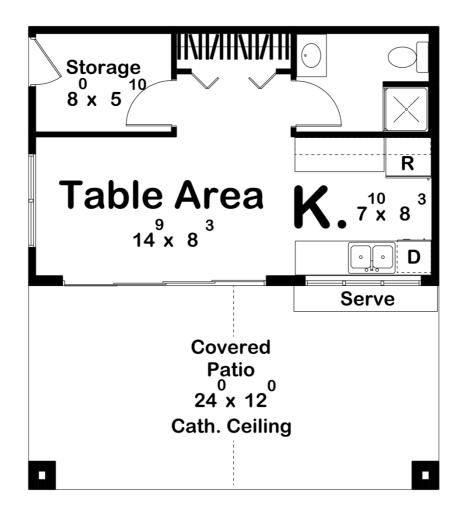

## **Plan Description**

The Bridges Bay pool house plan is a perfect addition for any pool owner. Decorative wood trusses and stone accents create an appealing look for the exterior. A large, covered patio accesses the interior through a large sliding glass door. Just inside the door is a large table area and kitchen. The kitchen includes a refrigerator and dishwasher. A full bathroom with a walk-in shower can be found inside as well.