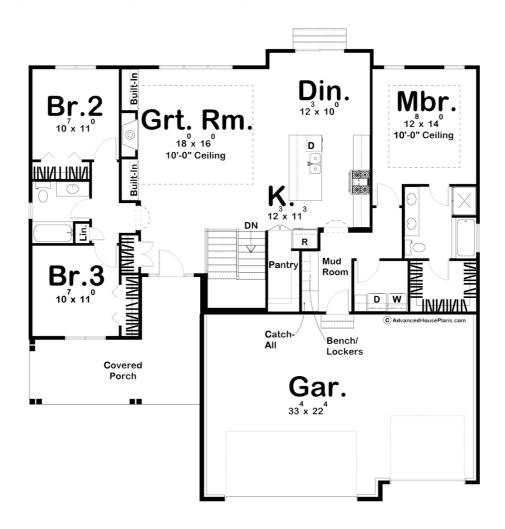

## **Plan Description**

The Brenna house plan is a Modern Cottage Ranch with a functional floor plan and unique exterior. It combines the eclectic use of cottagecore materials, not too unlike the craftsman style, with elegant modern elements - standing seam metal over the porch, shed dormer and garage roofs, an uncluttered look and feel. Doesn't it look great? Brenna features an open floor plan that feels huge! It's got a deep walk-in pantry, hidden by cabinet-faced doors, and tons of space in the mud room to keep your life, and this beautiful home, organized. The Master Suite is generously sized with a shower and spa tub and spacious walk-in closet. The gazebo featured with this home is our Langdon plan. As always any Advanced House Plans home plan can be customized to fit your needs with our alteration department. Whether you need to add another garage stall, change the front elevation, stretch the home larger or just make the home plan more affordable for your budget we can do that and more for you at Ahp.