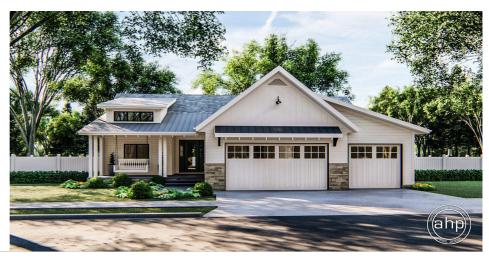

## **Plan Description**

The Brenna house plan is a Modern Cottage Ranch with a functional floor plan and unique exterior. It combines the eclectic use of cottagecore materials, not too unlike the craftsman style, with elegant modern elements - standing seam metal over the porch, shed dormer and garage roofs, an uncluttered look and feel. Doesn't it look great? Brenna features an open floor plan that feels huge! It's got a deep walk-in pantry, hidden by cabinet-faced doors, and tons of space in the mud room to keep your life, and this beautiful home, organized. The Master Suite is generously sized with a shower and spa tub and spacious walk-in closet. The gazebo featured with this home is our Langdon plan. As always any Advanced House Plans home plan can be customized to fit your needs with our alteration department. Whether you need to add another garage stall, change the front elevation, stretch the home larger or just make the home plan more affordable for your budget we can do that and more for you at Ahp.