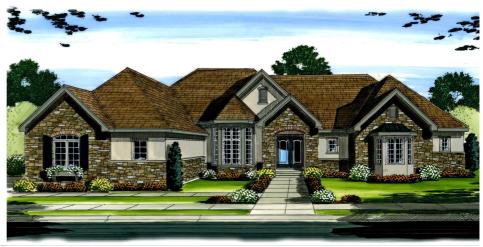

## Plan Description

Classic French Country details dress the exterior of this 3,365 sq. ft., 1-story, 1- bedroom house plan. Double doors invite guests inside, where they are greeted by immediate views into the great room, with high transom windows and a see-thru fireplace beneath a box-beamed cathedral ceiling. Adjacent to the entry, a formal dining room is brightened by an array of sunny bayed windows and includes a built-in hutch. Across from the dining room, beyond one of two display niches in the hallway, the hearth room enjoys the other side of the great room's see-thru fireplace. Perfect for casual gatherings, the hearth room lies open to the kitchen and breakfast area. The breakfast area is surrounded by views to the outdoors and lies beneath an 11-foot-high octagonal ceiling. The kitchen enjoys ample counter space, an island workspace with breakfast bar, built-in desk, and a walk-in pantry. Just off the kitchen, a utility area includes a laundry room and mud room with built-in benches and a handy coat closet. The mud room acts as a buffer between the home's living spaces and its 3-car garage.On the other side of the residence, a secluded den is found near an equally private master suite. The suite's bedroom is warmed by its own fireplace and features an adjacent sitting room. The bath offers pampering amenities such as his and her vanities, expansive shower, soaking tub and his and her walk-in closets – one of which that includes a built-in dresser.