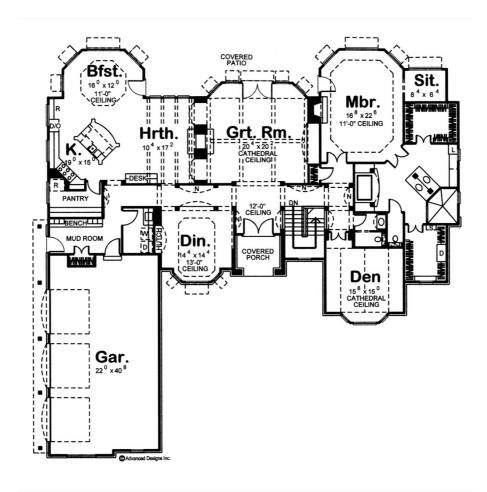

## Plan Description

Classic French Country details dress the exterior of this 3,365 sq. ft., 1-story, 1- bedroom house plan. Double doors invite guests inside, where they are greeted by immediate views into the great room, with high transom windows and a see-thru fireplace beneath a box-beamed cathedral ceiling. Adjacent to the entry, a formal dining room is brightened by an array of sunny bayed windows and includes a built-in hutch. Across from the dining room, beyond one of two display niches in the hallway, the hearth room enjoys the other side of the great room's see-thru fireplace. Perfect for casual gatherings, the hearth room lies open to the kitchen and breakfast area. The breakfast area is surrounded by views to the outdoors and lies beneath an 11-foot-high octagonal ceiling. The kitchen enjoys ample counter space, an island workspace with breakfast bar, built-in desk, and a walk-in pantry. Just off the kitchen, a utility area includes a laundry room and mud room with built-in benches and a handy coat closet. The mud room acts as a buffer between the home's living spaces and its 3-car garage.On the other side of the residence, a secluded den is found near an equally private master suite. The suite's bedroom is warmed by its own fireplace and features an adjacent sitting room. The bath offers pampering amenities such as his and her vanities, expansive shower, soaking tub and his and her walk-in closets – one of which that includes a built-in dresser.