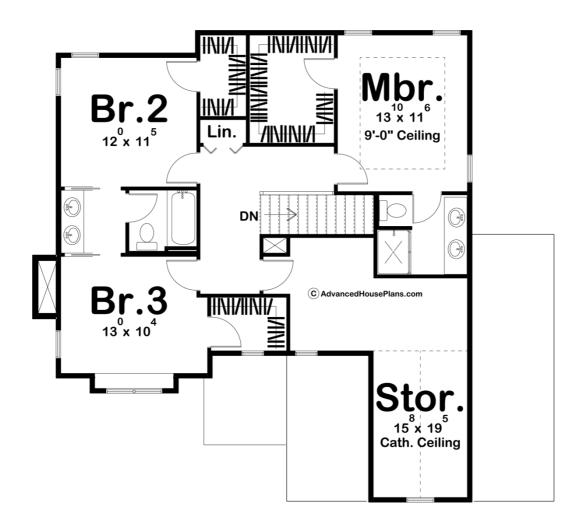

## **Construction Specs**

| Layout                                                                 |              |
|------------------------------------------------------------------------|--------------|
| Bedrooms                                                               | 3            |
| Bathrooms                                                              | 3            |
| Garage Bays                                                            | 2            |
| Square Footage                                                         |              |
| Main Level                                                             | 885 Sq. Ft.  |
| Second Level                                                           | 868 Sq. Ft.  |
| Garage                                                                 | 557 Sq. Ft.  |
| Total Finished Area                                                    | 1753 Sq. Ft. |
| Exterior Dimensions                                                    |              |
| Width                                                                  | 46' 0"       |
| Depth                                                                  | 41' 8"       |
| Default Construction Stats<br>Stats are unique to the individual plan. |              |

## **Plan Description**

The appearance of this family-friendly, Modern Farmhouse style, 2-story house plan imparts a sense of solidity and simpler times. Inside from the covered front porch, guests are received into the openly defined living room with its warming fireplace. A few steps farther in reveal the island kitchen and adjacent dining area with access to the outdoors. A utility area hosts the staircase to the upper level and includes a laundry room, powder bath and mudroom with a built-in bench -- which accesses the 2-car garage.Upstairs, the master suite is separated from the secondary bedrooms for privacy. The master bath includes a walk-in shower, along with a sizeable walk-in closet. Bedrooms 2 and 3 share a jack and jill bath. Across from bedroom 3, an unfinished storage area adds the potential of 260 sq. ft. of usable space, where the possibilities are endless.