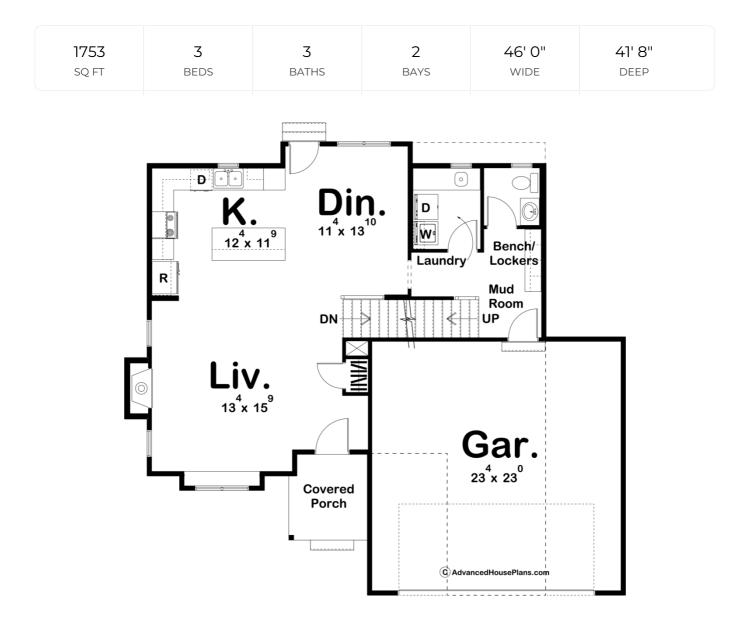

## **Construction Specs**

| Layout                                                                 |              |
|------------------------------------------------------------------------|--------------|
| Bedrooms                                                               | 3            |
| Bathrooms                                                              | 3            |
| Garage Bays                                                            | 2            |
| Square Footage                                                         |              |
| Main Level                                                             | 885 Sq. Ft.  |
| Second Level                                                           | 868 Sq. Ft.  |
| Garage                                                                 | 557 Sq. Ft.  |
| Total Finished Area                                                    | 1753 Sq. Ft. |
| Exterior Dimensions                                                    |              |
| Width                                                                  | 46' 0"       |
| Depth                                                                  | 41' 8"       |
| Default Construction Stats<br>Stats are unique to the individual plan. |              |

## **Plan Description**

The appearance of this family-friendly, Modern Farmhouse style, 2-story house plan imparts a sense of solidity and simpler times. Inside from the covered front porch, guests are received into the openly defined living room with its warming fireplace. A few steps farther in reveal the island kitchen and adjacent dining area with access to the outdoors. A utility area hosts the staircase to the upper level and includes a laundry room, powder bath and mudroom with a built-in bench -- which accesses the 2-car garage.Upstairs, the master suite is separated from the secondary bedrooms for privacy. The master bath includes a walk-in shower, along with a sizeable walk-in closet. Bedrooms 2 and 3 share a jack and jill bath. Across from bedroom 3, an unfinished storage area adds the potential of 260 sq. ft. of usable space, where the possibilities are endless.