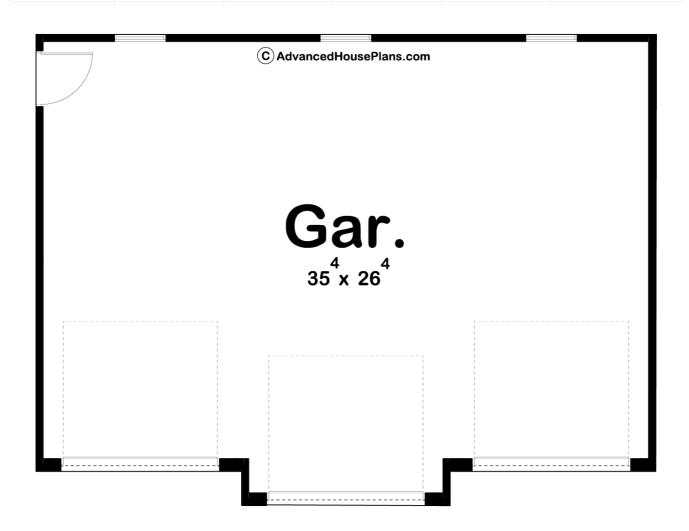

## 29051 - Bradley Data Sheet

| 0     | 0    | 0     | 3    | 36' 0" | 27' 0" |  |
|-------|------|-------|------|--------|--------|--|
| SQ FT | BEDS | BATHS | BAYS | WIDE   | DEEP   |  |

## **Construction Specs**

Layout

Garage Bays 3

| Square Footage                                                       |              |
|----------------------------------------------------------------------|--------------|
| Garage                                                               | 924 Sq. Ft.  |
| Exterior Dimensions                                                  |              |
| Width                                                                | 36' 0"       |
| Depth                                                                | 27' 0"       |
| Ridge Height  Calculated from main floor line                        | 16' 0"       |
| Default Construction Stats  Stats are unique to the individual plan. |              |
| Foundation Type                                                      | Slab         |
| Exterior Wall Construction                                           | 2x4          |
| Roof Pitches                                                         | 6/12 Primary |
| Main Wall Height                                                     | 10'          |