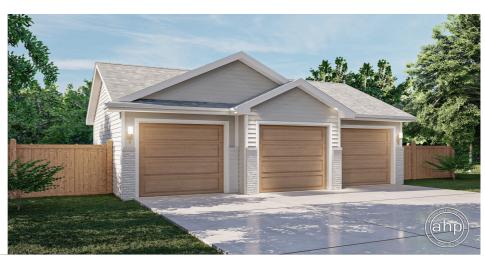

## 29051 - Bradley Data Sheet

| 0     | 0    | 0     | 3    | 36' 0" | 27' 0" |  |
|-------|------|-------|------|--------|--------|--|
| SQ FT | BEDS | BATHS | BAYS | WIDE   | DEEP   |  |

## **Construction Specs**

Layout

Garage Bays 3

| Square Footage                                                       |              |
|----------------------------------------------------------------------|--------------|
| Garage                                                               | 924 Sq. Ft.  |
| Exterior Dimensions                                                  |              |
| Width                                                                | 36' 0"       |
| Depth                                                                | 27' 0"       |
| Ridge Height  Calculated from main floor line                        | 16' 0"       |
| Default Construction Stats  Stats are unique to the individual plan. |              |
| Foundation Type                                                      | Slab         |
| Exterior Wall Construction                                           | 2x4          |
| Roof Pitches                                                         | 6/12 Primary |
| Main Wall Height                                                     | 10'          |

## **Plan Description**

This is a single story traditional garage plan with 3 bays. It is built on slab foundation.