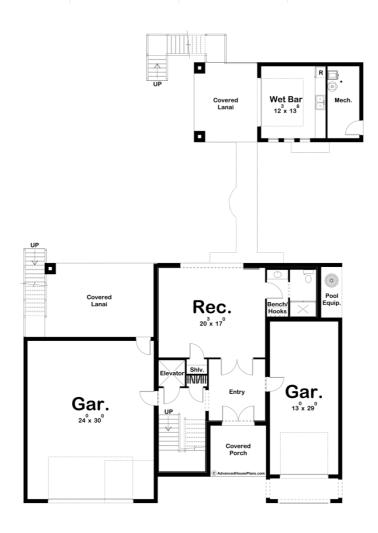

## **Plan Description**

The Bradenton plan is an amazing 3 Story Beach house plan. A stucco exterior built on a CMU Block foundation makes this the perfect house for your coastal lot. Outside entertainment is a priority on this house including 2 covered lanais, a covered deck, a catwalk, and three balconies. Inside the main level, you'll find a rec area and a bathroom. An elevator or a staircase takes you to the second level. A wet bar and mechanical room can be accessed under the catwalk. The second level includes the primary living areas, the great room is warmed by a fireplace and includes a built-in bookshelf. The kitchen and dining room flow seamlessly in an open layout. The kitchen includes a large island and a walk-in pantry. The master suite is also located on the second level and includes a walk-in closet, his/her vanities, a soaking tub, and a private balcony. The third level includes 3 bedrooms and an additional family room.