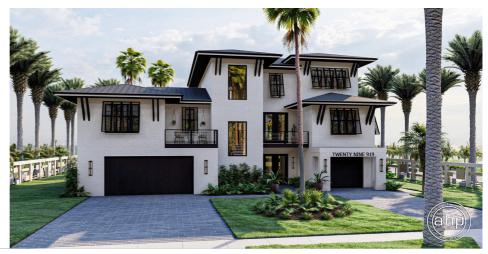

## **Plan Description**

The Bradenton plan is an amazing 3 Story Beach house plan. A stucco exterior built on a CMU Block foundation makes this the perfect house for your coastal lot. Outside entertainment is a priority on this house including 2 covered lanais, a covered deck, a catwalk, and three balconies. Inside the main level, you'll find a rec area and a bathroom. An elevator or a staircase takes you to the second level. A wet bar and mechanical room can be accessed under the catwalk. The second level includes the primary living areas, the great room is warmed by a fireplace and includes a built-in bookshelf. The kitchen and dining room flow seamlessly in an open layout. The kitchen includes a large island and a walk-in pantry. The master suite is also located on the second level and includes a walk-in closet, his/her vanities, a soaking tub, and a private balcony. The third level includes 3 bedrooms and an additional family room.