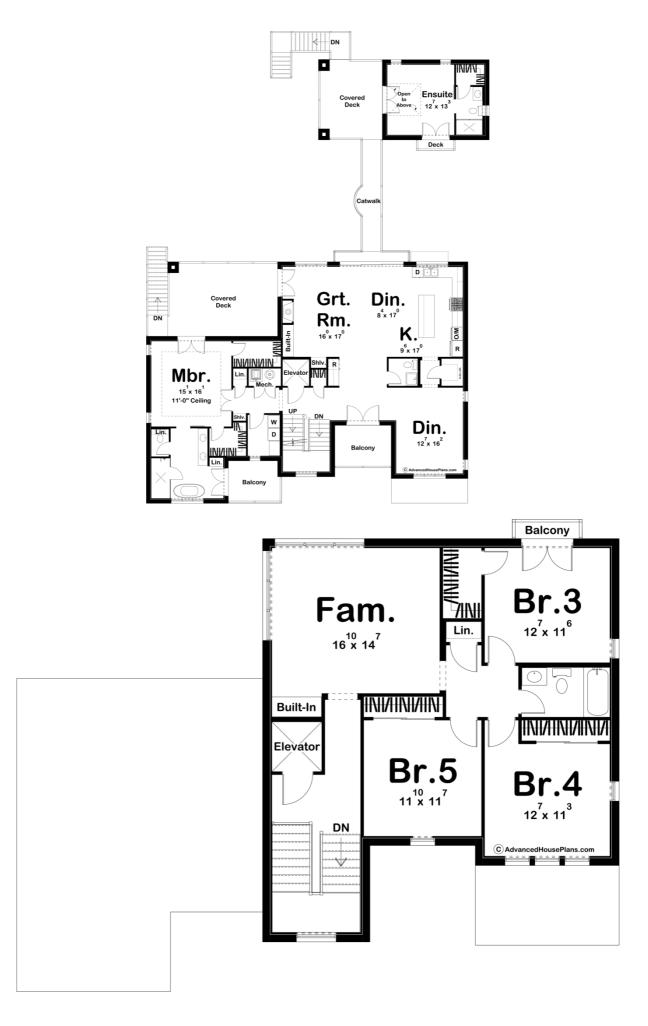

## **Plan Description**

The Bradenton plan is an amazing 3 Story Beach house plan. A stucco exterior built on a CMU Block foundation makes this the perfect house for your coastal lot. Outside entertainment is a priority on this house including 2 covered lanais, a covered deck, a catwalk, and three balconies. Inside the main level, you'll find a rec area and a bathroom. An elevator or a staircase takes you to the second level. A wet bar and mechanical room can be accessed under the catwalk. The second level includes the primary living areas, the great room is warmed by a fireplace and includes a built-in bookshelf. The kitchen and dining room flow seamlessly in an open layout. The kitchen includes a large island and a walk-in pantry. The master suite is also located on the second level and includes a walk-in closet, his/her vanities, a soaking tub, and a private balcony. The third level includes 3 bedrooms and an additional family room.