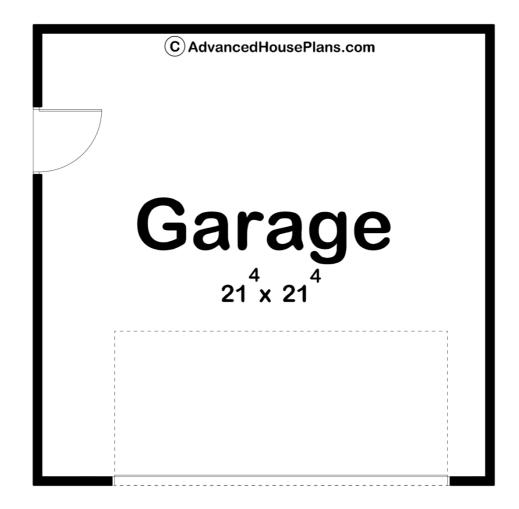

## 30026 - Boone Data Sheet

| 0     | 0    | 0     | 2    | 22' 0" | 22' 0" |
|-------|------|-------|------|--------|--------|
| SQ FT | BEDS | BATHS | BAYS | WIDE   | DEEP   |

## **Construction Specs**

Layout

Garage Bays 2

| Square Footage                                                       |              |
|----------------------------------------------------------------------|--------------|
| Garage                                                               | 484 Sq. Ft.  |
| Exterior Dimensions                                                  |              |
| Width                                                                | 22' 0"       |
| Depth                                                                | 22' 0"       |
| Ridge Height  Calculated from main floor line                        | 12' 7"       |
| Default Construction Stats  Stats are unique to the individual plan. |              |
| Foundation Type                                                      | Slab         |
| Exterior Wall Construction                                           | 2x4          |
| Roof Pitches                                                         | Primary 4/12 |
| Main Wall Height                                                     | 8'           |