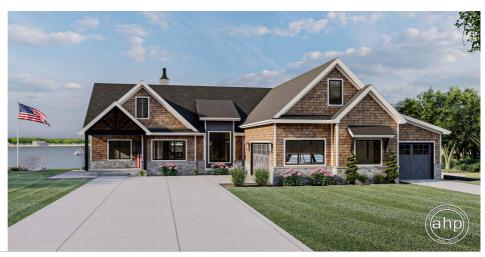

## **Plan Description**

This rustic, craftsman style lake house has everything you need to get the most out of the lake living lifestyle. The charming exterior textures of stone and shake siding give this home great curb appeal. Once you step inside the home, you will be blown away by the large great room that lies under a cathedral ceiling. Adjacent to the great room you will find the kitchen and dinette. The kitchen includes a walk-in pantry and a kitchen island with built-in seating. The master suite includes a large master bath with his/her vanities, a soaking tub, and a walk-in closet. The left side of the home features 3 bedrooms that share a conveniently located hall bathroom. Bedroom 4 has its own access to the rear covered deck. If you are looking for outdoor entertainment space, the Bonneville Flats plan has you covered. Just off the rear of the house, you'll find a massive covered deck that is perfect for entertaining. The deck can be accessed from the dining room or from the sliding glass door in the master suite. A 3 car split load garage accesses the home through a convenient mudroom. An optional Bonus room adds 442 sq ft. and would be perfect for an additional bedroom or a home office. An optional Finished Basement adds 1704 sq ft and adds an additional family room, an additional bedroom, a rec area, and a lake bar.