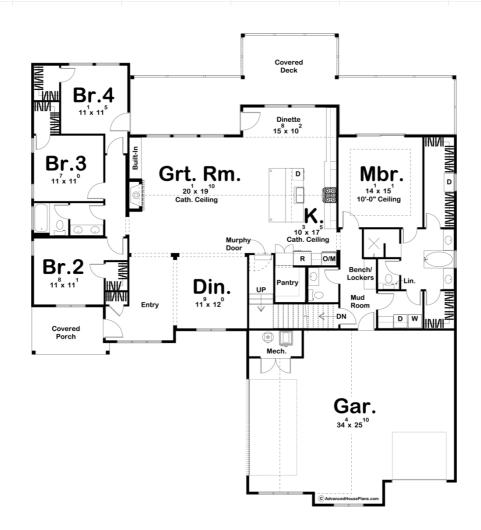

## **Plan Description**

This rustic, craftsman style lake house has everything you need to get the most out of the lake living lifestyle. The charming exterior textures of stone and shake siding give this home great curb appeal. Once you step inside the home, you will be blown away by the large great room that lies under a cathedral ceiling. Adjacent to the great room you will find the kitchen and dinette. The kitchen includes a walk-in pantry and a kitchen island with built-in seating. The master suite includes a large master bath with his/her vanities, a soaking tub, and a walk-in closet. The left side of the home features 3 bedrooms that share a conveniently located hall bathroom. Bedroom 4 has its own access to the rear covered deck. If you are looking for outdoor entertainment space, the Bonneville Flats plan has you covered. Just off the rear of the house, you'll find a massive covered deck that is perfect for entertaining. The deck can be accessed from the dining room or from the sliding glass door in the master suite. A 3 car split load garage accesses the home through a convenient mudroom. An optional Bonus room adds 442 sq ft. and would be perfect for an additional bedroom or a home office. An optional Finished Basement adds 1704 sq ft and adds an additional family room, an additional bedroom, a rec area, and a lake bar.

## 29881 - Bonneville Flats Data Sheet

| 2573  | 4    | 3     | 3    | 71' 0" | 74' 0" |  |
|-------|------|-------|------|--------|--------|--|
| SQ FT | BEDS | BATHS | BAYS | WIDE   | DEEP   |  |

| Layout                                                              |                                   |
|---------------------------------------------------------------------|-----------------------------------|
| Bedrooms                                                            | 4                                 |
| Bathrooms                                                           | 3                                 |
| Garage Bays                                                         | 3                                 |
| Square Footage                                                      |                                   |
| Main Level                                                          | 2573 Sq. Ft.                      |
| Total Finished Area                                                 | 2573 Sq. Ft.                      |
| Exterior Dimensions                                                 |                                   |
| Width                                                               | 71' O"                            |
| Depth                                                               | 74' 0"                            |
| Default Construction Stats Stats are unique to the individual plan. |                                   |
| Foundation Type                                                     | Walkout                           |
| Exterior Wall Construction                                          | 2x4                               |
| Roof Pitches                                                        | 10/12 Primary 4/12 6/12 Secondary |
| Foundation Wall Height                                              | 9'                                |
| Main Wall Height                                                    | 9'                                |
| Second Wall Height                                                  | 8'                                |