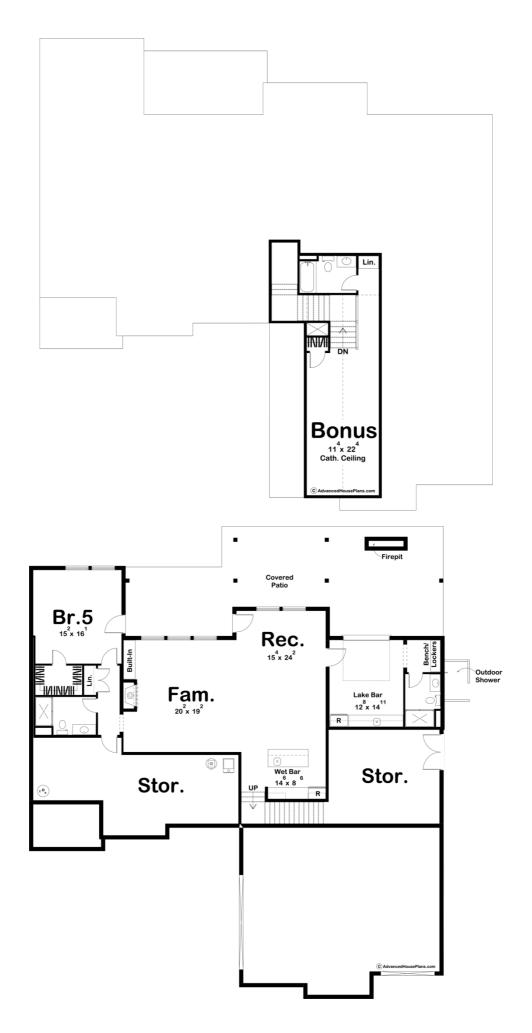

## **Plan Description**

This rustic, craftsman style lake house has everything you need to get the most out of the lake living lifestyle. The charming exterior textures of stone and shake siding give this home great curb appeal. Once you step inside the home, you will be blown away by the large great room that lies under a cathedral ceiling. Adjacent to the great room you will find the kitchen and dinette. The kitchen includes a walk-in pantry and a kitchen island with built-in seating. The master suite includes a large master bath with his/her vanities, a soaking tub, and a walk-in closet. The left side of the home features 3 bedrooms that share a conveniently located hall bathroom. Bedroom 4 has its own access to the rear covered deck. If you are looking for outdoor entertainment space, the Bonneville Flats plan has you covered. Just off the rear of the house, you'll find a massive covered deck that is perfect for entertaining. The deck can be accessed from the dining room or from the sliding glass door in the master suite. A 3 car split load garage accesses the home through a convenient mudroom. An optional Bonus room adds 442 sq ft. and would be perfect for an additional bedroom or a home office. An optional Finished Basement adds 1704 sq ft and adds an additional family room, an additional bedroom, a rec area, and a lake bar.