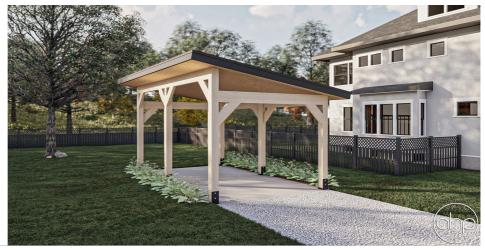

## Plan Description

Welcome to our sleek and functional single-car carport, designed to provide reliable protection for your vehicle while seamlessly integrating with your outdoor space. Crafted with a keen eye for both aesthetic appeal and practicality, this carport boasts a minimalist yet robust structure that offers shelter from the elements. The carport's primary feature is its single-slope metal roof, which lends a contemporary touch to your property's exterior. The roof's gentle incline ensures efficient drainage of rainwater while maintaining an unobtrusive profile. Fabricated from high-quality, durable metal materials, the roof provides enduring defense against rain, snow, and UV rays, safeguarding your vehicle from weather-induced wear and tear. Supported by a system of sturdy posts and beams, the carport strikes the perfect balance between strength and elegance. Each post is strategically positioned to anchor the structure securely to the ground, while the horizontal beams elegantly connect the posts, forming a framework that exudes both modernity and stability. A defining characteristic of this carport design is its openness on all four sides. This clever configuration allows for unobstructed entry and exit, as well as a constant flow of fresh air, which is especially beneficial for preventing moisture accumulation and maintaining the longevity of your vehicle's exterior. Whether you're seeking a dedicated shelter for your daily commuter or a safe haven for your prized possession, this single-car carport with a single-slope roof offers a visually appealing and structurally sound solution. Its harmonious blend of form and function ensures that your vehicle remains shielded from the elements while becoming an integral part of your outdoor space's design aesthetic.