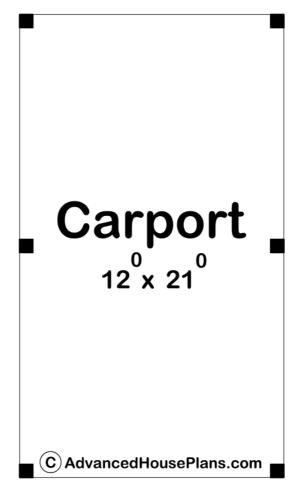

## 30378 - Bodie Data Sheet

| 0     | 0    | 0     | 1    | 12' 0" | 21' 0" |  |
|-------|------|-------|------|--------|--------|--|
| SQ FT | BEDS | BATHS | BAYS | WIDE   | DEEP   |  |

## **Construction Specs**

Layout

Garage Bays

| Square Footage                                                      |               |  |  |
|---------------------------------------------------------------------|---------------|--|--|
| Covered Area                                                        | 252 Sq. Ft.   |  |  |
| Exterior Dimensions                                                 |               |  |  |
| Width                                                               | 12' 0"        |  |  |
| Depth                                                               | 21' 0"        |  |  |
| Ridge Height  Calculated from main floor line                       | 12' 9"        |  |  |
| Default Construction Stats Stats are unique to the individual plan. |               |  |  |
| Foundation Type                                                     | Post and Pier |  |  |
| Exterior Wall Construction                                          | Post Frame    |  |  |
| Roof Pitches                                                        | 2/12 Primary  |  |  |
| Main Wall Height                                                    | 9'            |  |  |